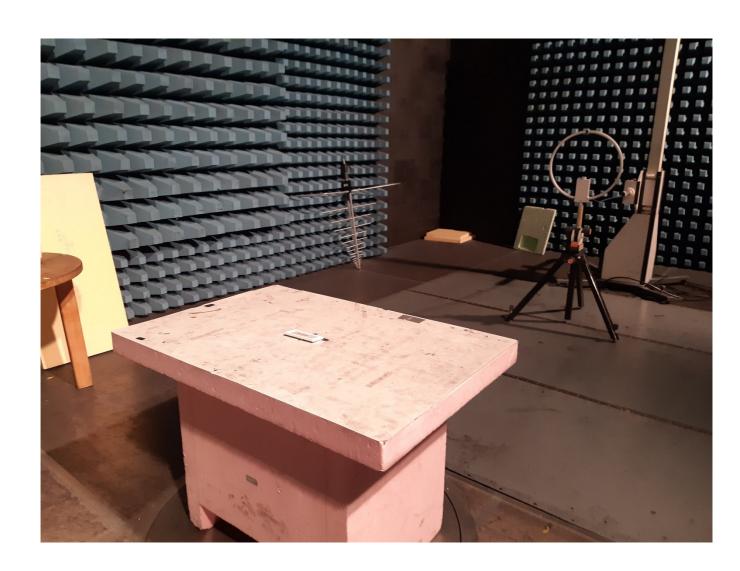

## Appendix 2 Photodocumentation

Description: Test setup radiated emissions 150 kHz - 30 MHz

**Division:** Industry & Energy

Test report reference: 2023-IN-AT-TICL-E-EX-000018-FG-014

Page: 7 of 9

Date: 08.05.2023