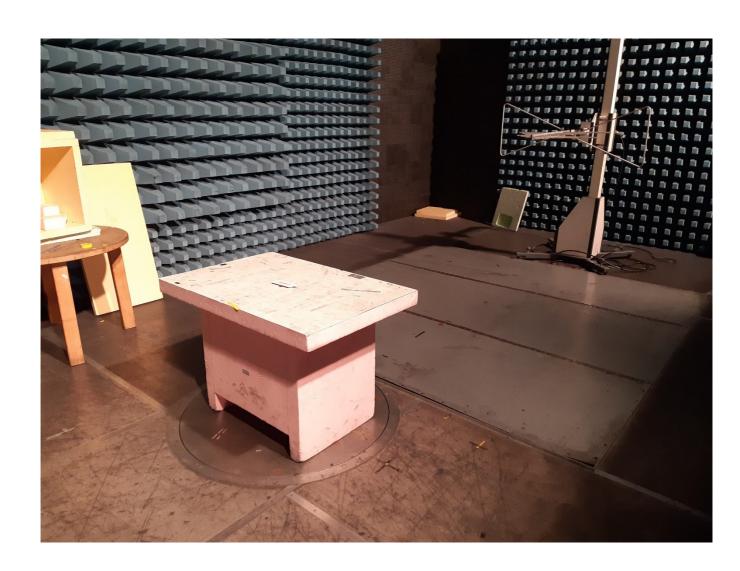

## Appendix 2 Photodocumentation

Description: Test setup radiated emissions 30 MHz -

1 GHz

**Division:** Industry & Energy

Test report reference: 2023-IN-AT-TICL-E-EX-000018-FG-014

Page: 8 of 9

Date: 08.05.2023