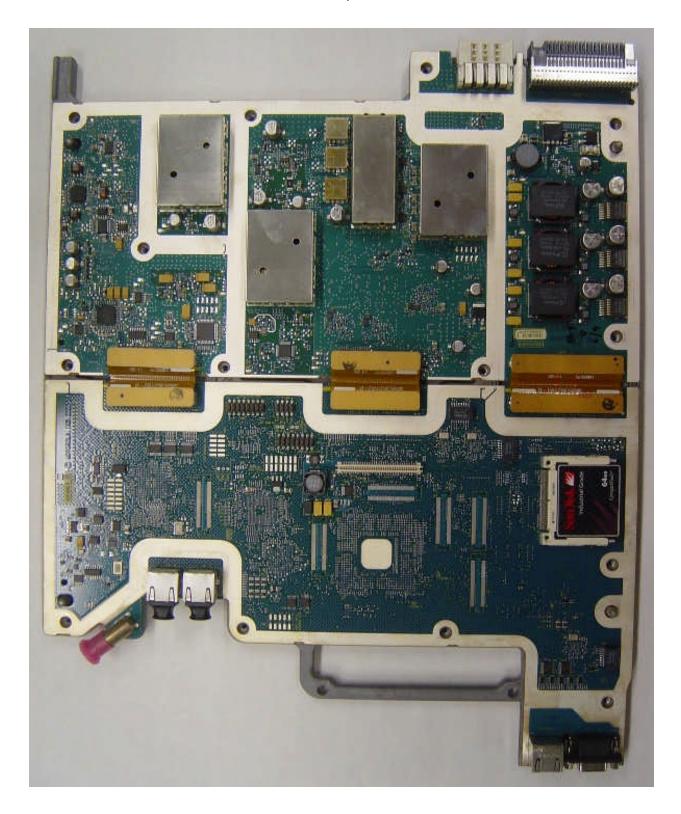

Internal Front View - Transceiver Module Circuit Board Top View

Internal Front View - Transceiver Module, Control Section

Internal Front View - Transceiver Module, Exciter Section

Internal Front View - Transceiver Module, Receiver Section