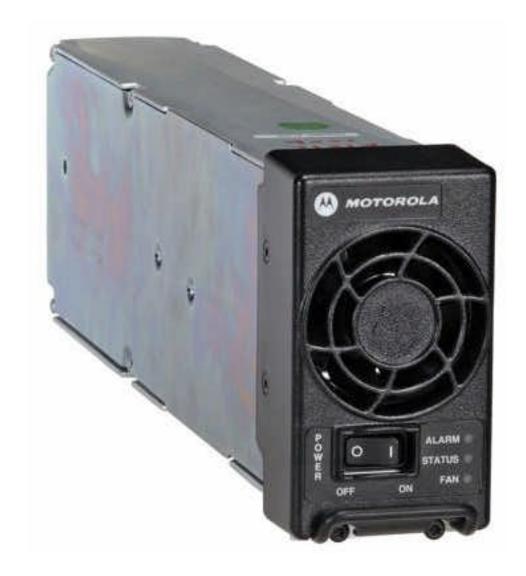

Internal Front View - Power Amplifier Module, Cover Removed

Internal Front View - Power Supply Module

Internal Front View - Power Supply Module, Circuit Boards, Top View

Internal Front View – Backplane

Internal Back View - Transceiver Module