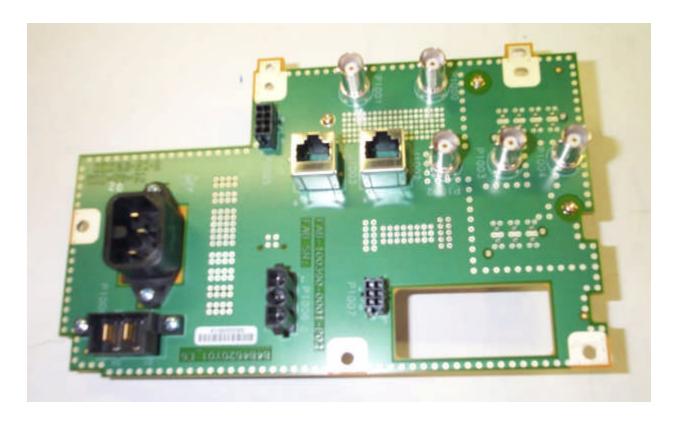

Internal Front View - Power Amplifier Module, Cover Removed

Internal Front View - Power Supply Module

Internal Front View - Power Supply Module, Circuit Boards, Top View

Internal Front View – Backplane

Internal Back View - Transceiver Module

Internal Back View - Power Amplifier Module

**Photographs of the Device** 

Internal Back View - Power Supply Module, Circuit Boards, Back View

Internal Back View - Backplane