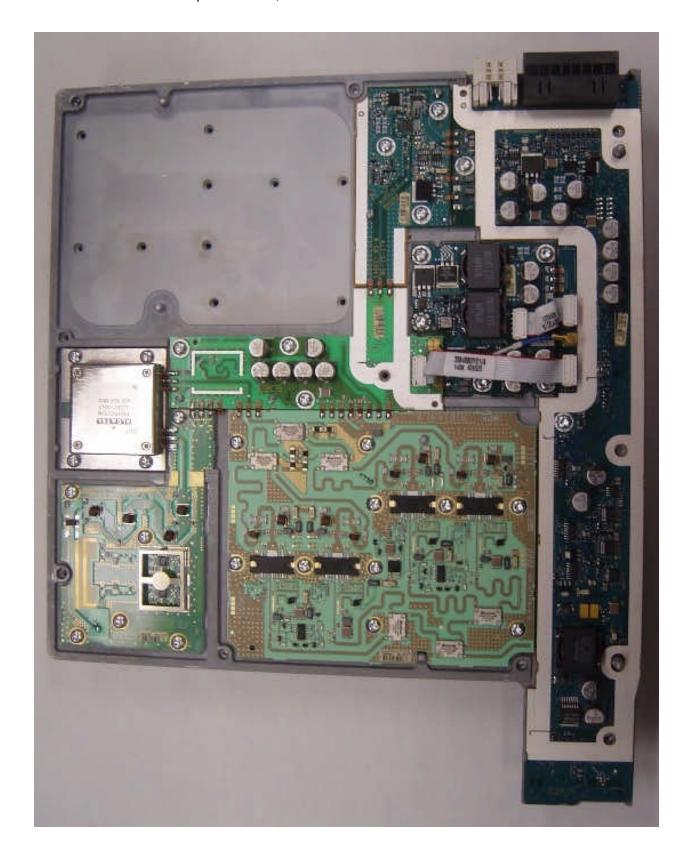

Internal Front View - Transceiver Module Circuit Board Top View

Internal Front View - Transceiver Module, Control Section

Internal Front View - Transceiver Module, Exciter Section

Internal Front View - Transceiver Module, Receiver Section