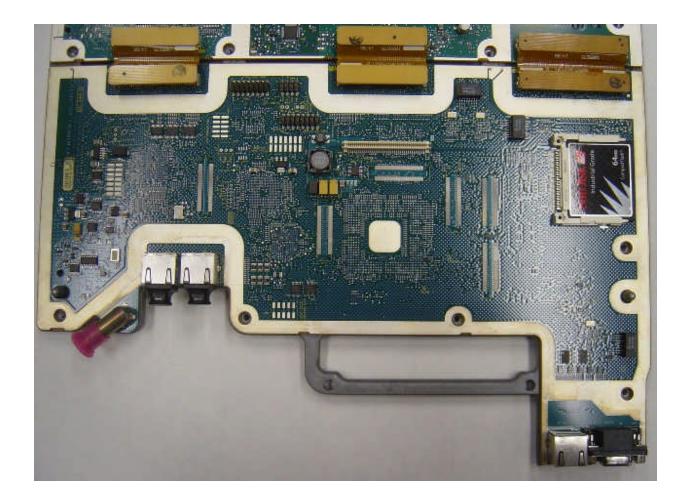

Internal Front View - Power Amplifier Module, Cover Removed

Internal Front View - Power Supply Module

Internal Front View - Power Supply Module, Circuit Boards, Top View

Internal Front View – Backplane

Internal Back View - Transceiver Module