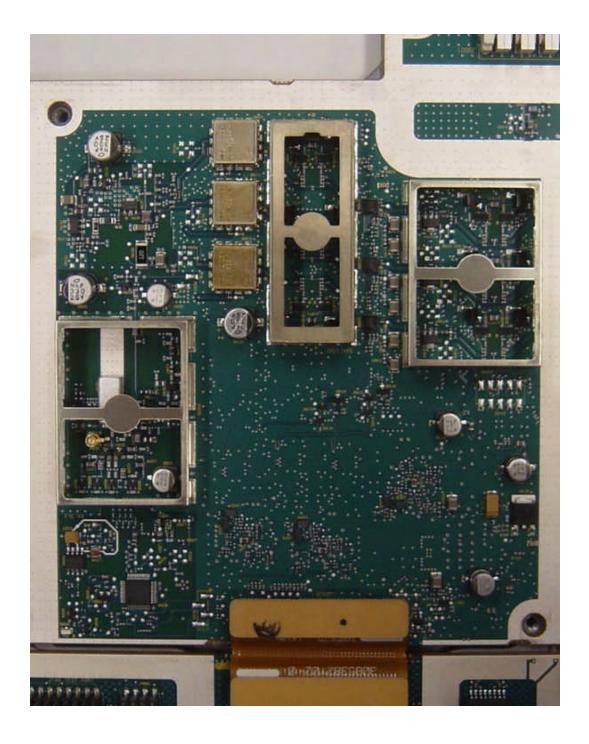

Internal Front View - Transceiver Module Circuit Board Top View

Internal Front View - Transceiver Module, Control Section

Internal Front View - Transceiver Module, Exciter Section

Internal Front View - Transceiver Module, Receiver Section