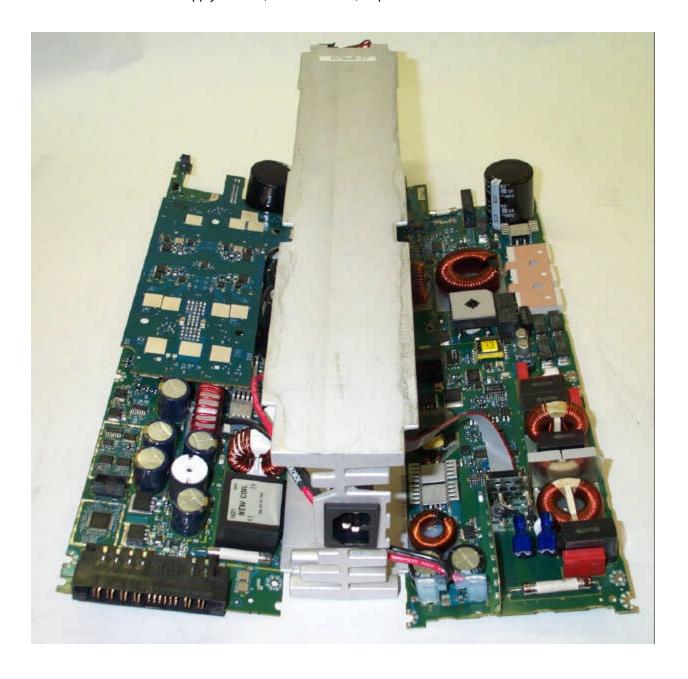

Internal Front View - Power Amplifier Module, Cover Removed

Internal Front View - Power Supply Module

Internal Front View - Power Supply Module, Circuit Boards, Top View

Internal Front View – Backplane

Internal Back View - Transceiver Module

Internal Back View - Power Amplifier Module

**Photographs of the Device** 

Internal Back View - Power Supply Module, Circuit Boards, Back View

Internal Back View - Backplane