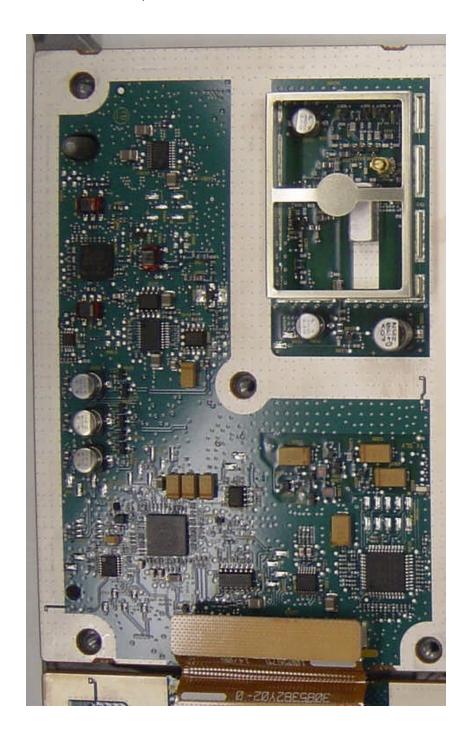

Internal Front View - Transceiver Module Circuit Board Top View

Internal Front View - Transceiver Module, Control Section

Internal Front View - Transceiver Module, Exciter Section

Internal Front View - Transceiver Module, Receiver Section