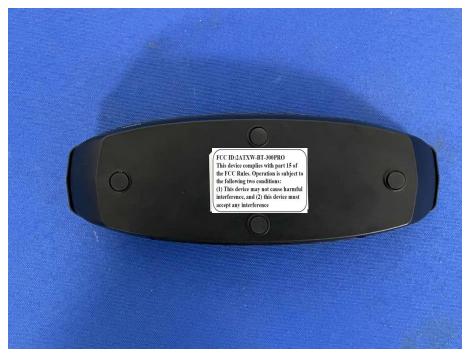

## Annex D. Label and Information

## **FCC Label Sample**



## **FCC Label Specifications**

Text is Black in color and is justified. Labels are printed in indelible ink on permanent adhesive backing or silk-screened onto the EUT or shall be affixed at a conspicuous location on the EUT. Where the EUT is constructed in two or more sections connected by wires and marketed together, the above statement is required to be affixed only to the main control unit. When the EUT is so small or for such use that it is not practicable to place the statement on it, the above information shall be placed in a prominent location in the instruction manual or pamphlet supplied to the user or, alternatively, shall be placed on the container in which the device is marketed.

## **FCC Label Location**