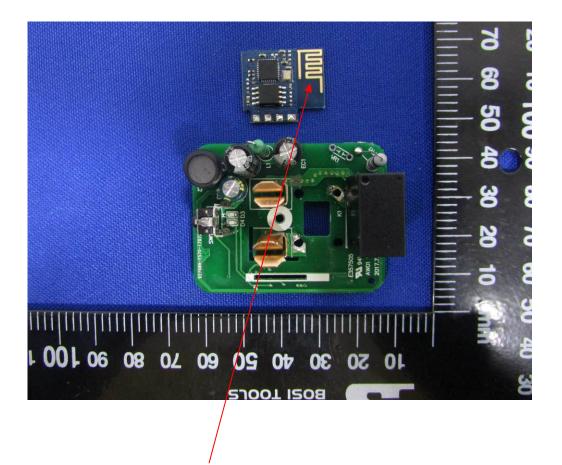

| Model No. of antenna: | Anhaoruihe –AW-01       |
|-----------------------|-------------------------|
| Type of antenna:      | PCB antenna             |
| Gain of the antenna   | a: <u>Maximum 0 dBi</u> |
| Frequency range:      | 2400 MHz to 2500 MHz    |

## Antenna Specification

Model NO:AW-01

This is a PCB antenna, antenna gain is 0 dBi.