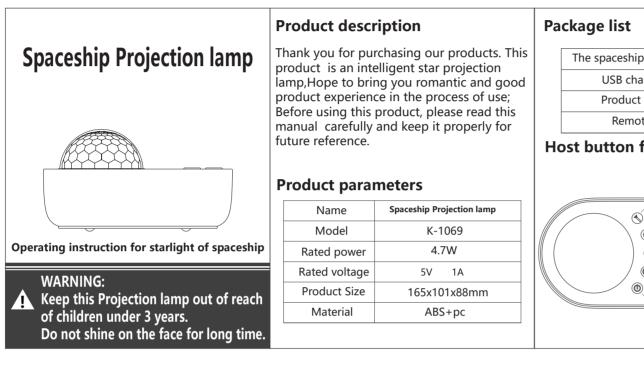

| t                                                                              | Instructions                                                                                                                                                                                                                                                                                                                                                                                                                                                     | <b>4. Lighting</b><br>Click to switch the light color, a total of ten<br>combinations. They are blue, red, green, white, | <b>BT description:</b><br>BT name: EGOGO-3<br>BT connection instructions:<br>Turn on, the laser projection lamp works,<br>BT is automatically turned on, search for BT<br>EGOGO-3 on the mobile phone, and click<br>EGOGO-3 to match. At this time, the host has a |
|--------------------------------------------------------------------------------|------------------------------------------------------------------------------------------------------------------------------------------------------------------------------------------------------------------------------------------------------------------------------------------------------------------------------------------------------------------------------------------------------------------------------------------------------------------|--------------------------------------------------------------------------------------------------------------------------|--------------------------------------------------------------------------------------------------------------------------------------------------------------------------------------------------------------------------------------------------------------------|
| hip Projection lamp 1PC                                                        | Open the package, take out the product, and connect the USB.                                                                                                                                                                                                                                                                                                                                                                                                     |                                                                                                                          |                                                                                                                                                                                                                                                                    |
| charging cable 1PC                                                             | 1. Turn on                                                                                                                                                                                                                                                                                                                                                                                                                                                       |                                                                                                                          |                                                                                                                                                                                                                                                                    |
| uct description 1PC                                                            | Press the power button, the light is turned on, the                                                                                                                                                                                                                                                                                                                                                                                                              |                                                                                                                          |                                                                                                                                                                                                                                                                    |
| note control 1PC                                                               | color is blue, the two laser lights are turned on at the same time, and the green light at Breathing                                                                                                                                                                                                                                                                                                                                                             |                                                                                                                          |                                                                                                                                                                                                                                                                    |
| Special eff<br>light butto<br>LED Light<br>Wusic but<br>Rotate bu<br>Power but | <ul> <li>mode (Note: From the darkest to the brightest, the time is 10s, and then from the brightest to the darkest, the time is also 10s ). The motor rotates at low speed when it is turned on.</li> <li><b>2. Rotate</b></li> <li>When the motor is turned on, the motor is in a rotating state. Press once to adjust the rotation to the second gear, press again to adjust the rotation to the third gear, and press again to stop the rotation.</li> </ul> |                                                                                                                          |                                                                                                                                                                                                                                                                    |