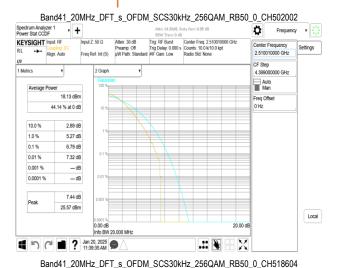

SGS Taiwan Ltd.

Page: 389 of 394

Band66\_20MHz\_DFT\_s\_OFDM\_SCS15kHz\_256QAM\_RB100\_0\_CH354000

Band71 5MHz DFT s OFDM SCS15kHz 256QAM RB25 0 CH133100

Band71 5MHz DFT s OFDM SCS15kHz 256QAM RB25 0 CH136100