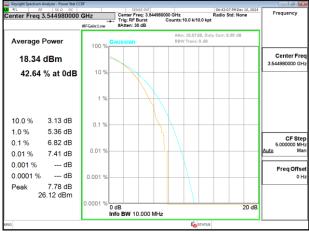

Band26\_5MHz\_DFT\_s\_OFDM\_SCS15kHz\_256QAM\_RB25\_0\_CH169300

Unless otherwise stated the results shown in this test report refer only to the sample(s) tested and such sample(s) are retained for 90 days only.