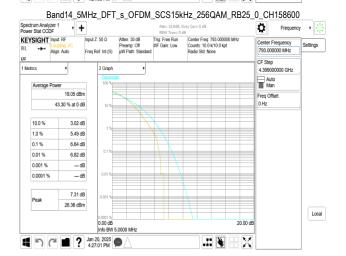

Band71\_5MHz\_DFT\_s\_OFDM\_SCS15kHz\_256QAM\_RB25\_0\_CH139100

Unless otherwise stated the results shown in this test report refer only to the sample(s) tested and such sample(s) are retained for 90 days only. 除业只有约明,此程生处用度影响经少锋中乌害,同时此类早度风险的工,大型化土领土公司事富统可,不可如心海剿。