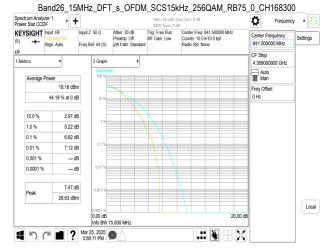

SGS Taiwan Ltd.

Page: 383 of 394

Band26-Part90s\_10MHz\_DFT\_s\_OFDM\_SCS15kHz\_256QAM\_RB50\_0\_CH163800

Band26 5MHz DFT s OFDM SCS15kHz 256QAM RB25 0 CH165300

Band26 5MHz DFT s OFDM SCS15kHz 256QAM RB25 0 CH167300

Band26\_5MHz\_DFT\_s\_OFDM\_SCS15kHz\_256QAM\_RB25\_0\_CH169300

Unless otherwise stated the results shown in this test report refer only to the sample(s) tested and such sample(s) are retained for 90 days only.