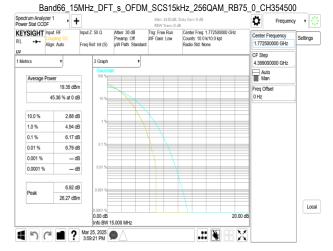

SGS Taiwan Ltd.

Page: 389 of 394

Band66\_20MHz\_DFT\_s\_OFDM\_SCS15kHz\_256QAM\_RB100\_0\_CH354000

Band71 5MHz DFT s OFDM SCS15kHz 256QAM RB25 0 CH133100

Band71 5MHz DFT s OFDM SCS15kHz 256QAM RB25 0 CH136100