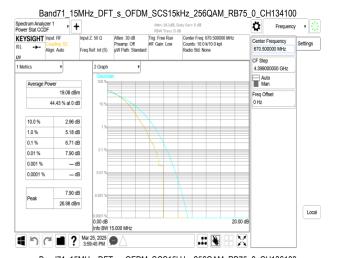

SGS Taiwan Ltd.

Page: 391 of 394

Band71\_20MHz\_DFT\_s\_OFDM\_SCS15kHz\_256QAM\_RB100\_0\_CH137600

Band77-Part27 10MHz DFT s OFDM SCS30kHz 256QAM RB24 0 CH630334

Band77-Part27 10MHz DFT s OFDM SCS30kHz 256QAM RB24 0 CH633334

Band77-Part27\_10MHz\_DFT\_s\_OFDM\_SCS30kHz\_256QAM\_RB24\_0\_CH636332

Unless otherwise stated the results shown in this test report refer only to the sample(s) tested and such sample(s) are retained for 90 days only.