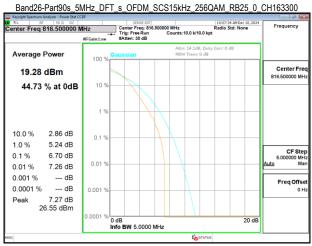

SGS Taiwan Ltd.

Page: 383 of 394

Band26-Part90s\_10MHz\_DFT\_s\_OFDM\_SCS15kHz\_256QAM\_RB50\_0\_CH163800

Band26 5MHz DFT s OFDM SCS15kHz 256QAM RB25 0 CH165300

Band26 5MHz DFT s OFDM SCS15kHz 256QAM RB25 0 CH167300