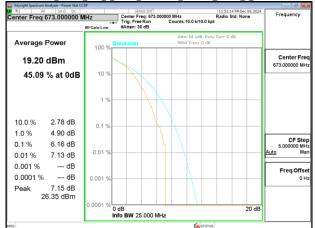

SGS Taiwan Ltd.

Page: 391 of 394

Band71\_20MHz\_DFT\_s\_OFDM\_SCS15kHz\_256QAM\_RB100\_0\_CH137600

Band77-Part27 10MHz DFT s OFDM SCS30kHz 256QAM RB24 0 CH630334

Band77-Part27 10MHz DFT s OFDM SCS30kHz 256QAM RB24 0 CH633334