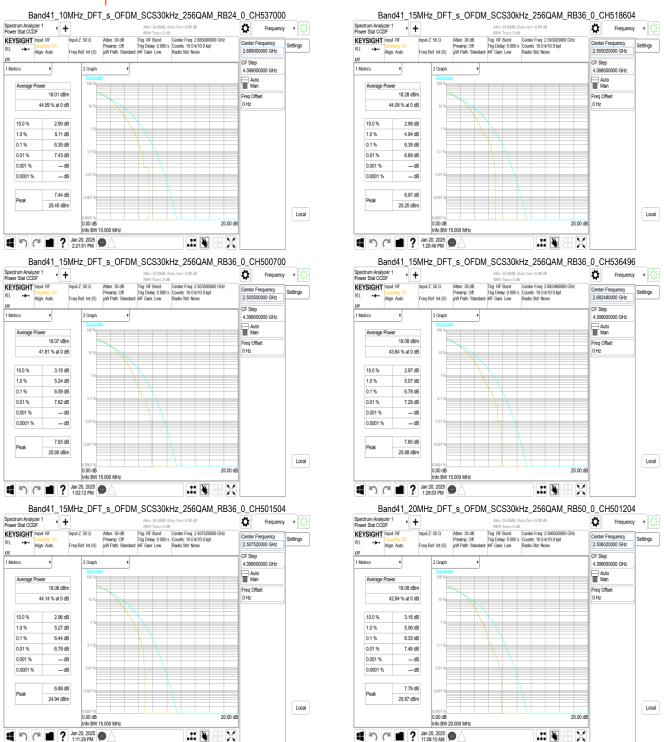

SGS Taiwan Ltd.

Page: 391 of 394

Band71\_20MHz\_DFT\_s\_OFDM\_SCS15kHz\_256QAM\_RB100\_0\_CH137600

Band77-Part27 10MHz DFT s OFDM SCS30kHz 256QAM RB24 0 CH630334

Band77-Part27 10MHz DFT s OFDM SCS30kHz 256QAM RB24 0 CH633334