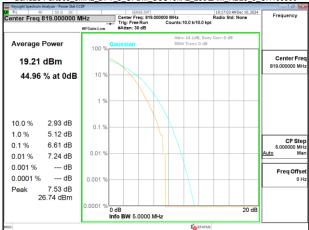

SGS Taiwan Ltd.

Page: 389 of 394

Band66\_20MHz\_DFT\_s\_OFDM\_SCS15kHz\_256QAM\_RB100\_0\_CH354000

Band71 5MHz DFT s OFDM SCS15kHz 256QAM RB25 0 CH133100

Band71 5MHz DFT s OFDM SCS15kHz 256QAM RB25 0 CH136100