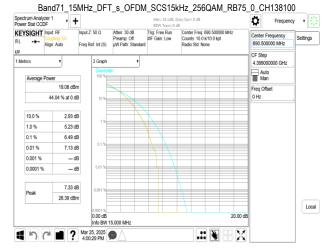

SGS Taiwan Ltd.

Page: 391 of 394

Band71\_20MHz\_DFT\_s\_OFDM\_SCS15kHz\_256QAM\_RB100\_0\_CH137600

Band77-Part27 10MHz DFT s OFDM SCS30kHz 256QAM RB24 0 CH630334

Band77-Part27 10MHz DFT s OFDM SCS30kHz 256QAM RB24 0 CH633334