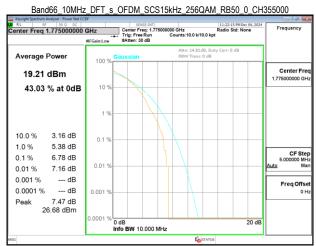

SGS Taiwan Ltd.

Page: 389 of 394

Band66\_20MHz\_DFT\_s\_OFDM\_SCS15kHz\_256QAM\_RB100\_0\_CH354000

Band71 5MHz DFT s OFDM SCS15kHz 256QAM RB25 0 CH133100

Band71 5MHz DFT s OFDM SCS15kHz 256QAM RB25 0 CH136100