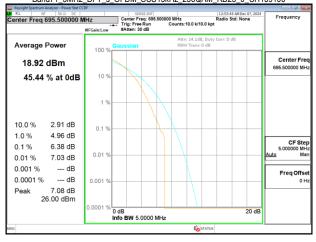

SGS Taiwan Ltd.

Page: 389 of 394

Band66\_20MHz\_DFT\_s\_OFDM\_SCS15kHz\_256QAM\_RB100\_0\_CH354000

Band71 5MHz DFT s OFDM SCS15kHz 256QAM RB25 0 CH133100

Band71 5MHz DFT s OFDM SCS15kHz 256QAM RB25 0 CH136100