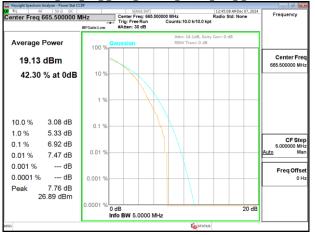

SGS Taiwan Ltd.

Page: 389 of 394

Band66\_20MHz\_DFT\_s\_OFDM\_SCS15kHz\_256QAM\_RB100\_0\_CH354000

Band71 5MHz DFT s OFDM SCS15kHz 256QAM RB25 0 CH133100

Band71 5MHz DFT s OFDM SCS15kHz 256QAM RB25 0 CH136100