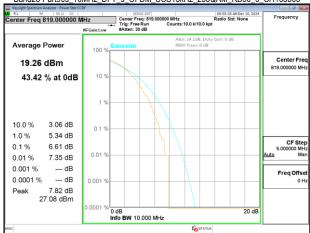

SGS Taiwan Ltd.

Page: 383 of 394

Band26-Part90s\_10MHz\_DFT\_s\_OFDM\_SCS15kHz\_256QAM\_RB50\_0\_CH163800

Band26 5MHz DFT s OFDM SCS15kHz 256QAM RB25 0 CH165300

Band26 5MHz DFT s OFDM SCS15kHz 256QAM RB25 0 CH167300

Band26\_5MHz\_DFT\_s\_OFDM\_SCS15kHz\_256QAM\_RB25\_0\_CH169300

Unless otherwise stated the results shown in this test report refer only to the sample(s) tested and such sample(s) are retained for 90 days only.