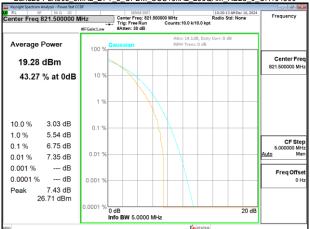

SGS Taiwan Ltd.

Page: 383 of 394

Band26-Part90s\_10MHz\_DFT\_s\_OFDM\_SCS15kHz\_256QAM\_RB50\_0\_CH163800

Band26 5MHz DFT s OFDM SCS15kHz 256QAM RB25 0 CH165300

Band26 5MHz DFT s OFDM SCS15kHz 256QAM RB25 0 CH167300

Band26\_5MHz\_DFT\_s\_OFDM\_SCS15kHz\_256QAM\_RB25\_0\_CH169300

Unless otherwise stated the results shown in this test report refer only to the sample(s) tested and such sample(s) are retained for 90 days only.