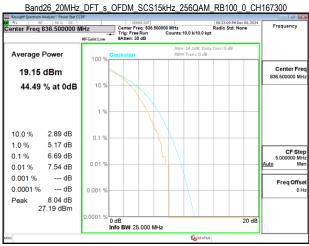

SGS Taiwan Ltd.

Page: 383 of 394

Band26-Part90s\_10MHz\_DFT\_s\_OFDM\_SCS15kHz\_256QAM\_RB50\_0\_CH163800

Band26 5MHz DFT s OFDM SCS15kHz 256QAM RB25 0 CH165300

Band26 5MHz DFT s OFDM SCS15kHz 256QAM RB25 0 CH167300

Band26\_5MHz\_DFT\_s\_OFDM\_SCS15kHz\_256QAM\_RB25\_0\_CH169300

Unless otherwise stated the results shown in this test report refer only to the sample(s) tested and such sample(s) are retained for 90 days only.