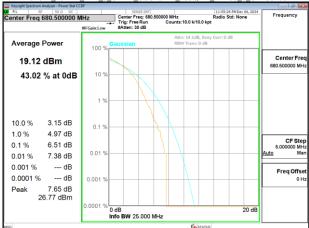

SGS Taiwan Ltd.

Page: 391 of 394

Band71\_20MHz\_DFT\_s\_OFDM\_SCS15kHz\_256QAM\_RB100\_0\_CH137600

Band77-Part27 10MHz DFT s OFDM SCS30kHz 256QAM RB24 0 CH630334

Band77-Part27 10MHz DFT s OFDM SCS30kHz 256QAM RB24 0 CH633334