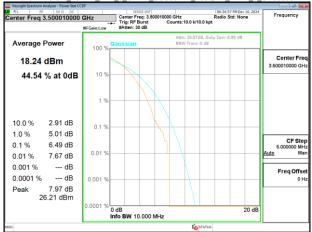

SGS Taiwan Ltd.

Page: 383 of 394

Band26-Part90s\_10MHz\_DFT\_s\_OFDM\_SCS15kHz\_256QAM\_RB50\_0\_CH163800

Band26 5MHz DFT s OFDM SCS15kHz 256QAM RB25 0 CH165300

Band26 5MHz DFT s OFDM SCS15kHz 256QAM RB25 0 CH167300