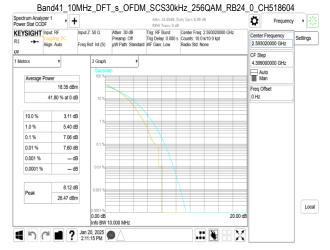

SGS Taiwan Ltd.

Page: 389 of 394

Band66\_20MHz\_DFT\_s\_OFDM\_SCS15kHz\_256QAM\_RB100\_0\_CH354000

Band71 5MHz DFT s OFDM SCS15kHz 256QAM RB25 0 CH133100

Band71 5MHz DFT s OFDM SCS15kHz 256QAM RB25 0 CH136100