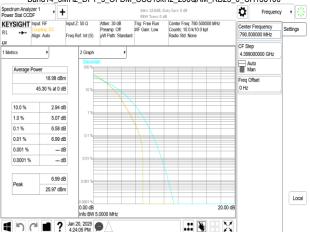

SGS Taiwan Ltd.

Page: 389 of 394

Band66\_20MHz\_DFT\_s\_OFDM\_SCS15kHz\_256QAM\_RB100\_0\_CH354000

Band71 5MHz DFT s OFDM SCS15kHz 256QAM RB25 0 CH133100

Band71 5MHz DFT s OFDM SCS15kHz 256QAM RB25 0 CH136100