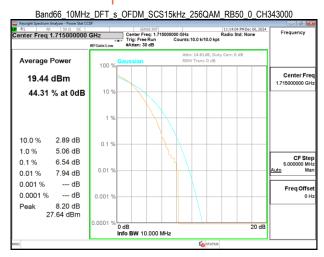

SGS Taiwan Ltd.

Page: 389 of 394

Band66\_20MHz\_DFT\_s\_OFDM\_SCS15kHz\_256QAM\_RB100\_0\_CH354000

Band71 5MHz DFT s OFDM SCS15kHz 256QAM RB25 0 CH133100

Band71 5MHz DFT s OFDM SCS15kHz 256QAM RB25 0 CH136100