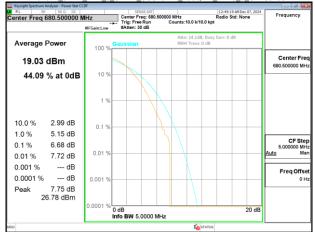

SGS Taiwan Ltd.

Page: 389 of 394

Band66\_20MHz\_DFT\_s\_OFDM\_SCS15kHz\_256QAM\_RB100\_0\_CH354000

Band71 5MHz DFT s OFDM SCS15kHz 256QAM RB25 0 CH133100

Band71 5MHz DFT s OFDM SCS15kHz 256QAM RB25 0 CH136100