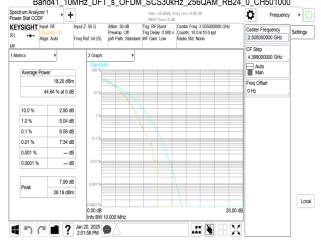

SGS Taiwan Ltd.

Page: 389 of 394

Band66\_20MHz\_DFT\_s\_OFDM\_SCS15kHz\_256QAM\_RB100\_0\_CH354000

Band71 5MHz DFT s OFDM SCS15kHz 256QAM RB25 0 CH133100

Band71 5MHz DFT s OFDM SCS15kHz 256QAM RB25 0 CH136100