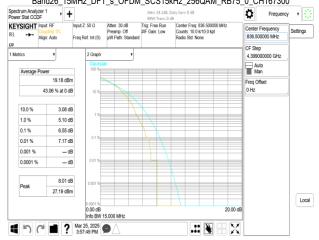

SGS Taiwan Ltd.

Page: 383 of 394

Band26-Part90s\_10MHz\_DFT\_s\_OFDM\_SCS15kHz\_256QAM\_RB50\_0\_CH163800

Band26 5MHz DFT s OFDM SCS15kHz 256QAM RB25 0 CH165300

Band26 5MHz DFT s OFDM SCS15kHz 256QAM RB25 0 CH167300

Band26\_5MHz\_DFT\_s\_OFDM\_SCS15kHz\_256QAM\_RB25\_0\_CH169300

Unless otherwise stated the results shown in this test report refer only to the sample(s) tested and such sample(s) are retained for 90 days only.