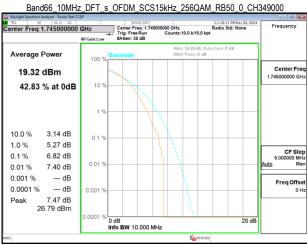

SGS Taiwan Ltd.

Page: 389 of 394

Band66\_20MHz\_DFT\_s\_OFDM\_SCS15kHz\_256QAM\_RB100\_0\_CH354000

Band71 5MHz DFT s OFDM SCS15kHz 256QAM RB25 0 CH133100

Band71 5MHz DFT s OFDM SCS15kHz 256QAM RB25 0 CH136100