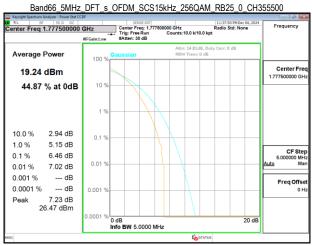

SGS Taiwan Ltd.

Page: 389 of 394

Band66\_20MHz\_DFT\_s\_OFDM\_SCS15kHz\_256QAM\_RB100\_0\_CH354000

Band71 5MHz DFT s OFDM SCS15kHz 256QAM RB25 0 CH133100

Band71 5MHz DFT s OFDM SCS15kHz 256QAM RB25 0 CH136100