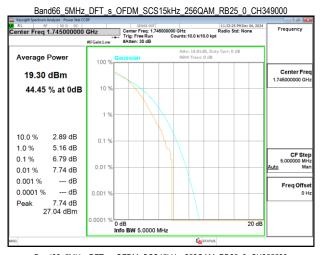

SGS Taiwan Ltd.

Page: 389 of 394

Band66\_20MHz\_DFT\_s\_OFDM\_SCS15kHz\_256QAM\_RB100\_0\_CH354000

Band71 5MHz DFT s OFDM SCS15kHz 256QAM RB25 0 CH133100

Band71 5MHz DFT s OFDM SCS15kHz 256QAM RB25 0 CH136100