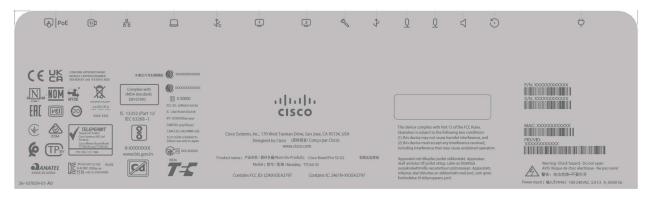

## Model TTC60-35:



## Model TTC60-36:



## Label material:

| Marking and Labelling System (INT) | 338T-J1a | Pressure-sensitive system.<br>Thermal Transfer ribbon:<br>CCL #Design UK –<br>DPG6000 | ANSI/UL 969 | UR<br>(PGJI2.MH16584) |
|------------------------------------|----------|---------------------------------------------------------------------------------------|-------------|-----------------------|
|------------------------------------|----------|---------------------------------------------------------------------------------------|-------------|-----------------------|

Label location for both models (rear enclosure by I/O panel):