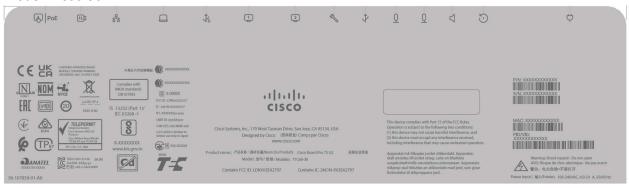

## Model TTC60-35:



## Model TTC60-36:



## Label material:

| Marking and Labelling System (INT) | 338T-J1a | Pressure-sensitive system.<br>Thermal Transfer ribbon:<br>CCL #Design UK –<br>DPG6000 | ANSI/UL 969 | UR<br>(PGJI2.MH16584) |
|------------------------------------|----------|---------------------------------------------------------------------------------------|-------------|-----------------------|
|------------------------------------|----------|---------------------------------------------------------------------------------------|-------------|-----------------------|

Label location for both models (rear enclosure by I/O panel):