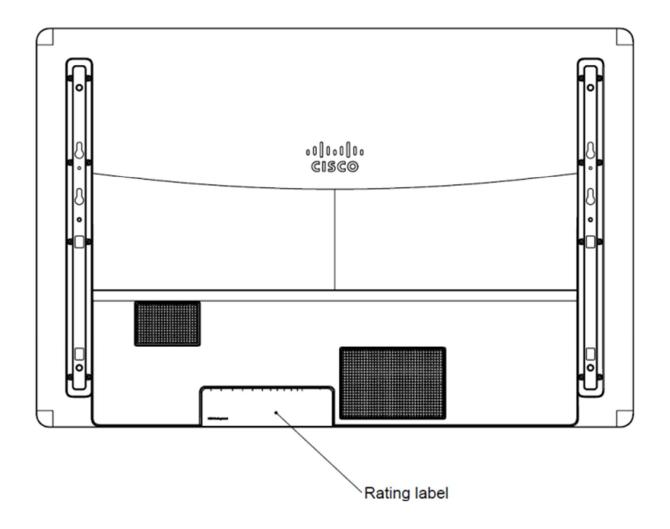

## Model TTC60-35:



## Model TTC60-36:



## Label material:

| Marking and Labelling System (INT) | 338T-J1a | Pressure-sensitive system.<br>Thermal Transfer ribbon:<br>CCL #Design UK –<br>DPG6000 | ANSI/UL 969 | UR<br>(PGJI2.MH16584) |
|------------------------------------|----------|---------------------------------------------------------------------------------------|-------------|-----------------------|
|------------------------------------|----------|---------------------------------------------------------------------------------------|-------------|-----------------------|

Label location for both models (rear enclosure by I/O panel):