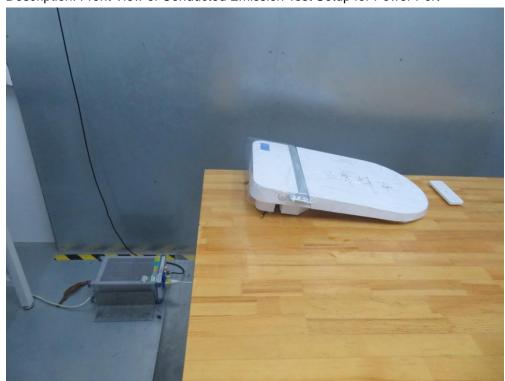

## **EMC Test Setup Photo**

Test Mode 1

Description: Front View of Conducted Emission Test Setup for Power Port

Test Mode 1

Description: Side View of Conducted Emission Test Setup for Power Port

Test Mode 1