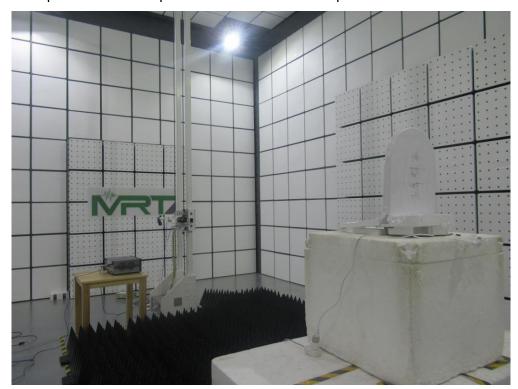

Description: Radiated Emission Test Setup (Below 1GHz)

Test Mode 1

Description: Radiated Emission Test Setup (Above 1GHz)