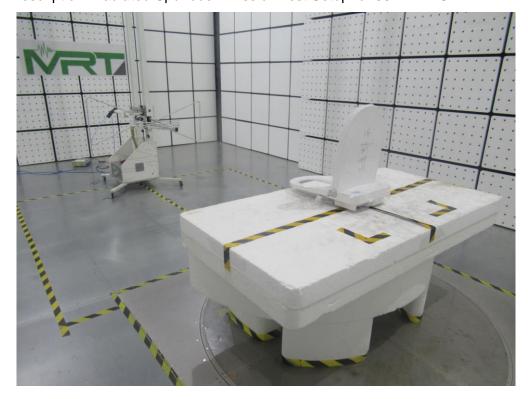

## **EMC Test Setup Photo**

Test Mode 1

Description: Front View of Conducted Emission Test Setup for Power Port

Test Mode 1

Description: Side View of Conducted Emission Test Setup for Power Port

Test Mode 1