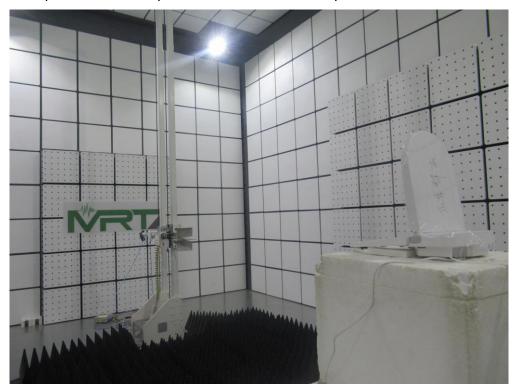

Description: Radiated Emission Test Setup (Below 1GHz)

Test Mode 1

Description: Radiated Emission Test Setup (Above 1GHz)