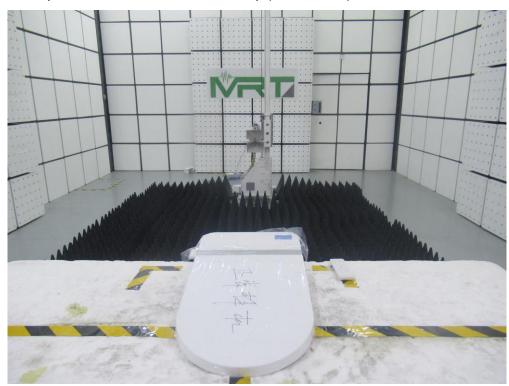

Description: Radiated Emission Test Setup (Below 1GHz)

Test Mode 1

Description: Radiated Emission Test Setup (Above 1GHz)