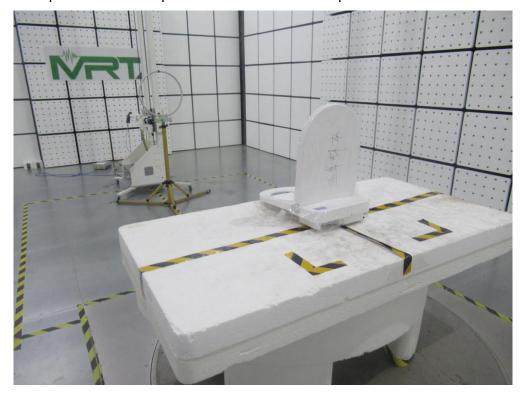

## **EMC Test Setup Photo**

Test Mode 1

Description: Front View of Conducted Emission Test Setup for Power Port

Test Mode 1

Description: Side View of Conducted Emission Test Setup for Power Port

Test Mode 1