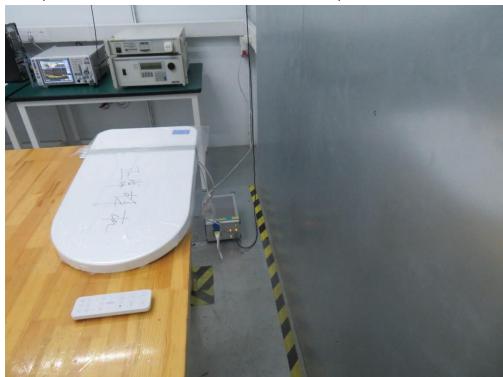

## **EMC Test Setup Photo**

Test Mode 1

Description: Front View of Conducted Emission Test Setup for Power Port

Test Mode 1

Description: Side View of Conducted Emission Test Setup for Power Port

Test Mode 1