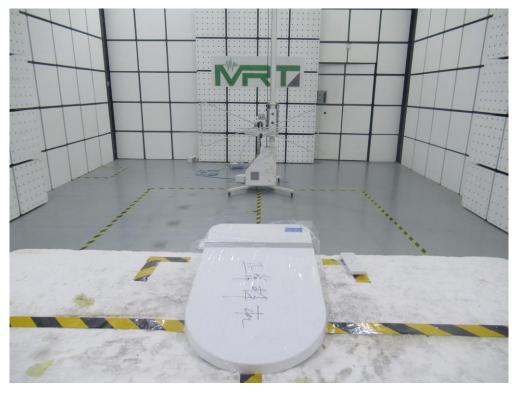

Description: Radiated Emission Test Setup (Below 1GHz)

Test Mode 1

Description: Radiated Emission Test Setup (Above 1GHz)