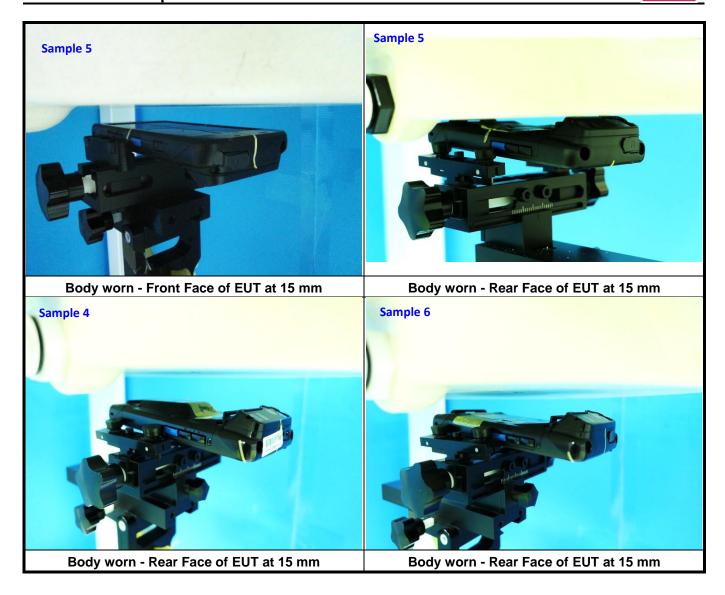

Report Format Version 5.0.0 Report No. : SA180604C10-1

<Photographs of SAR Setup>