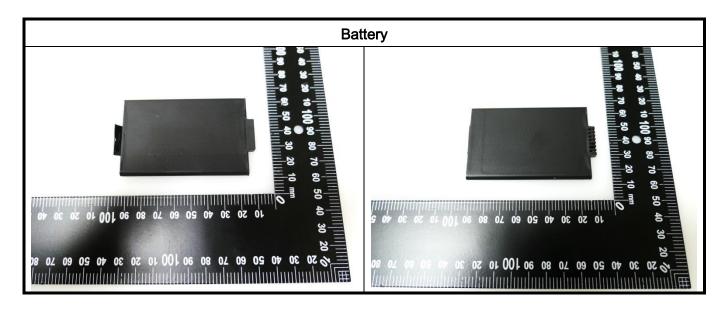

### <Antenna Location>

#### The separation distance for antenna to edge:

| ı           |                     |                     |                      |                       |
|-------------|---------------------|---------------------|----------------------|-----------------------|
| Antenna     | To Top Side<br>(mm) | To Bottom Side (mm) | To Left Side<br>(mm) | To Right Side<br>(mm) |
| BT / WLAN-0 | 89.9                | 34.5                | 5.6                  | 65.8                  |