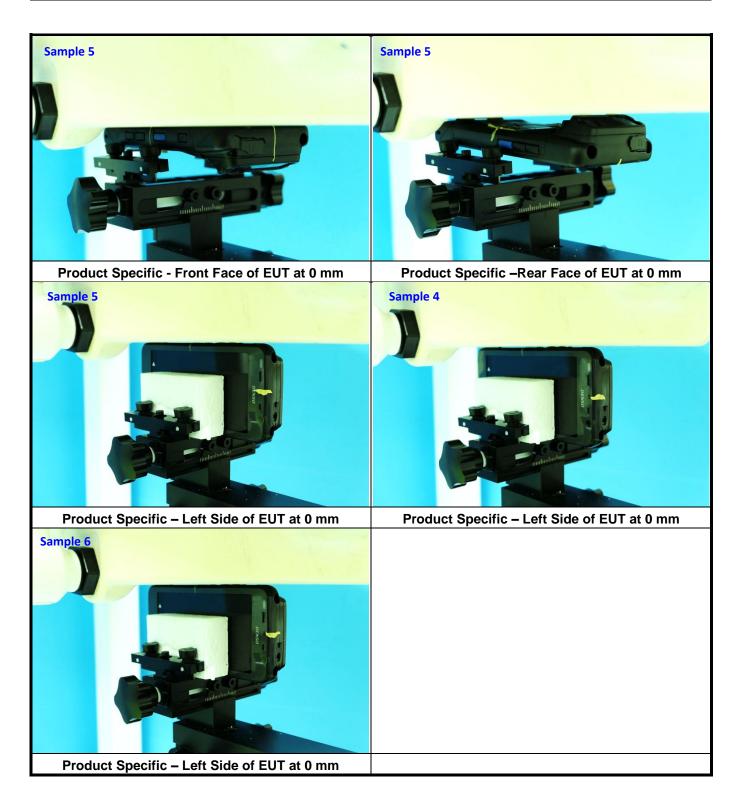

Report Format Version 5.0.0 Report No. : SA180604C10-1

<Photographs of SAR Setup>