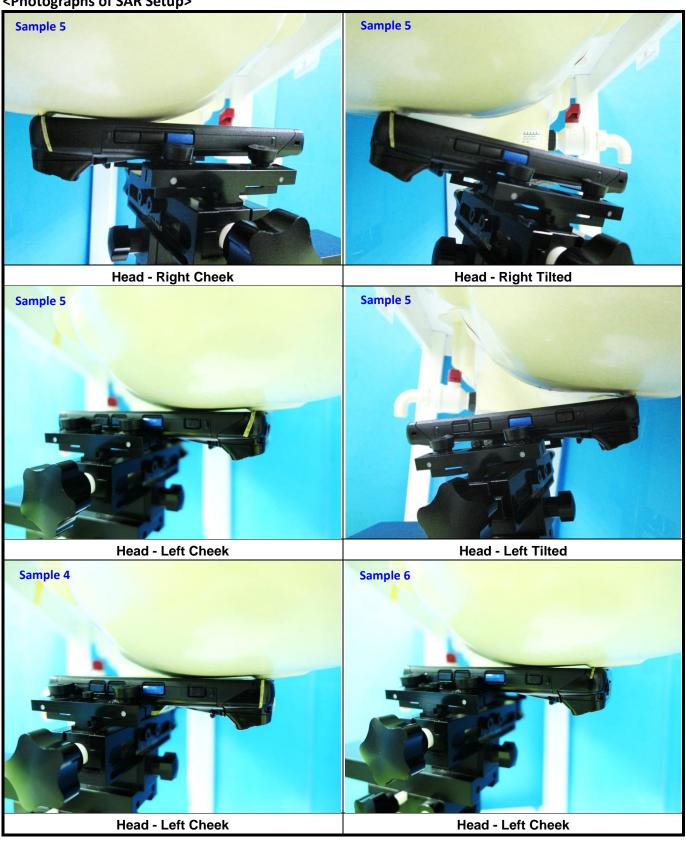

Report Format Version 5.0.0 Report No. : SA180604C10-1

<Photographs of SAR Setup>