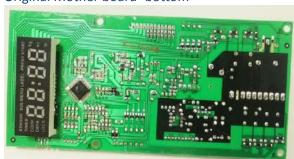

1. Changed Mother -board as below.

Original Mother board-top view

New Mother board –top view

Original Mother board -bottom

New Mother board -bottom

Note: Principle of circuitry and Input&output power is the same, Differences are only PCB Layout and some components. Anything elses are the same as before.