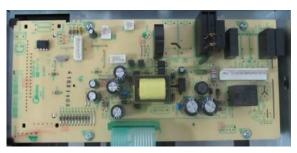

1. Changed Mother -board as below.

Original Mother board-top view

New Mother board –top view

Original Mother board -bottom

New Mother board -bottom

Note: Principle of circuitry and Input&output power is the same, Differences are only PCB Layout and some components. Anything elses are the same as before.