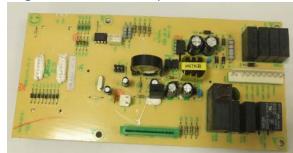

1. Changed Mother -board as below.

Original Mother board-top view

New Mother board –top view

Original Mother board -bottom

New Mother board -bottom

Note: Principle of circuitry and Input&output power is the same, Differences are only PCB Layout and some components. Anything elses are the same as before.