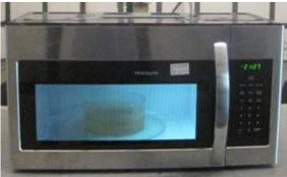

## Request for Class II Permissive Change

FCC ID: VG8EM044KYY Data: 2016-11-28

TO: Federal Communication Commission

Please be notified that we, the undersigned, Guangdong Midea Kitchen Appliances Manufacturing Co.,Ltd. declare that the reasons for this class II permissive change are as below:

1. Changed Mother -board as below.

Original Mother board-top view



New Mother board –top view



Original Mother board -bottom



New Mother board -bottom



Note: Principle of circuitry and Input&output power is the same, Differences are only PCB Layout and some components. Anything elses are the same as before.

2.Exterior is basically identical to original as below:









## Sincerely,



Xue wenfei

Guangdong Midea Kitchen Appliances Manufacturing Co.,Ltd.

Phone: +86-757-26306480 FAX: +86-757-26656995 E-Mail: xuewf1@midea.com.cn