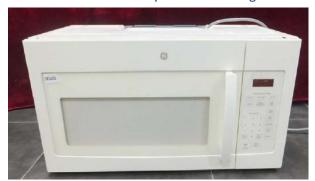

## Request for Class II Permissive Change

FCC ID: VG8EM044KYY Data: 2016-11-28

TO: Federal Communication Commission

Please be notified that we, the undersigned, Guangdong Midea Kitchen Appliances Manufacturing Co.,Ltd. declare that the reasons for this class II permissive change are as below:

1. Changed Mother -board as below.

Original Mother board-top view



New Mother board –top view



Original Mother board -bottom



New Mother board -bottom



Note: Principle of circuitry and Input&output power is the same, Differences are only PCB Layout and some components. Anything elses are the same as before.

2.Exterior is basically identical to original as below:









## Sincerely,



Xue wenfei

Guangdong Midea Kitchen Appliances Manufacturing Co.,Ltd.

Phone: +86-757-26306480 FAX: +86-757-26656995 E-Mail: xuewf1@midea.com.cn