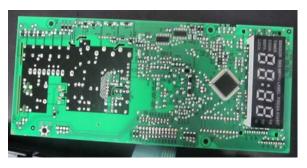

1. Changed Mother -board as below.

Original Mother board-top view

New Mother board –top view

Original Mother board -bottom

New Mother board -bottom

Note: Principle of circuitry and Input&output power is the same, Differences are only PCB Layout and some components. Anything elses are the same as before.