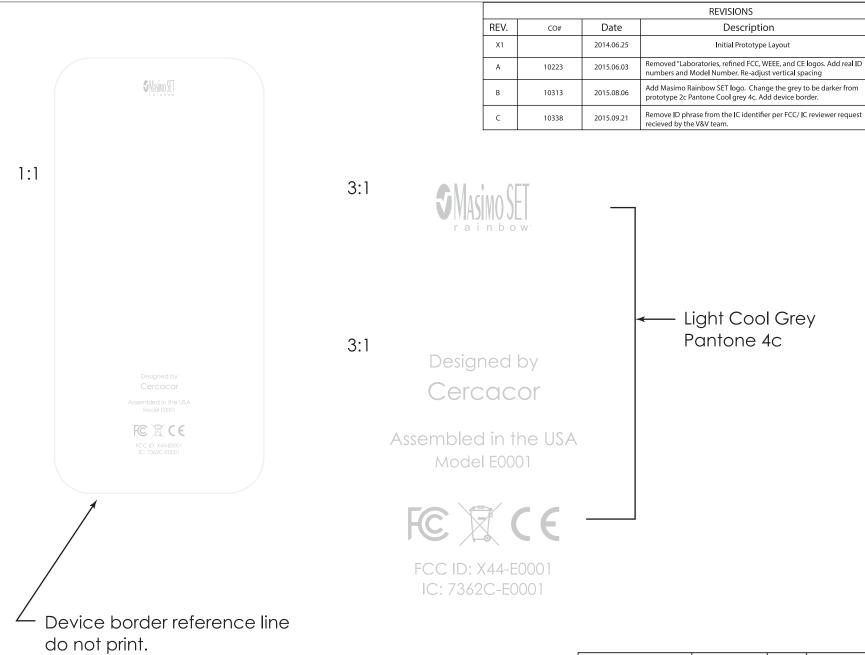

| MATERIAL:                                                                                                                                                                                                                                                                                                       | DRAWN BY                                                                                         | DATE                           |           |                         |                      |         |      |
|---------------------------------------------------------------------------------------------------------------------------------------------------------------------------------------------------------------------------------------------------------------------------------------