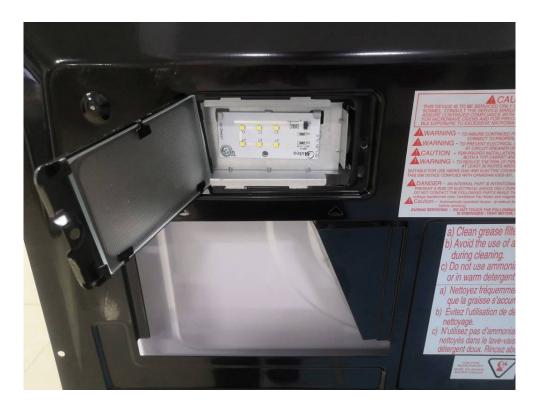

# **EXHIBIT C - EUT INTERNAL PHOTOGRAPHS**

# Uncovered view1



Uncovered view2



# Bottom uncovered view



# Top LED uncovered view



#### Bottom left LED uncovered view



# Bottom right LED uncovered view



# Main board top view



# Main board bottom view



# **TOP LED front view**



### **TOP LED back view**



### **Bottom LED front view**



#### **Bottom LED back view**



# Magnetron front view



# Magnetron back view



### Magnetron label view



# Moter view



# Power supply board top view



# Power supply board bottom view



#### **Transformer view**



#### **Transformer label view**



# Fan front view



#### Fan back view



# **H.V.Capacitor front view**



# H.V.Capacitor back view



# H.V.Capacitor label view



# Exhaust fan front view



### Exhaust fan back view



#### Exhaust fan label view