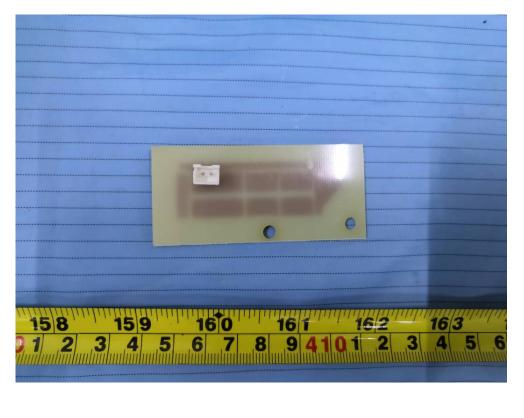

# **EXHIBIT C - EUT INTERNAL PHOTOGRAPHS**

# Uncovered view1



Uncovered view2



# Bottom uncovered view



# Top LED uncovered view



#### Bottom left LED uncovered view



# Bottom right LED uncovered view



# Main board top view



# Main board bottom view



# **TOP LED front view**



### **TOP LED back view**



### **Bottom LED front view**



#### **Bottom LED back view**



# Magnetron front view



# Magnetron back view



### Magnetron label view



# Moter view



# Power supply board top view



# Power supply board bottom view



#### **Transformer view**



#### **Transformer label view**



# Fan front view



#### Fan back view



# **H.V.Capacitor front view**



# H.V.Capacitor back view



# H.V.Capacitor label view



# Exhaust fan front view



### Exhaust fan back view



#### Exhaust fan label view