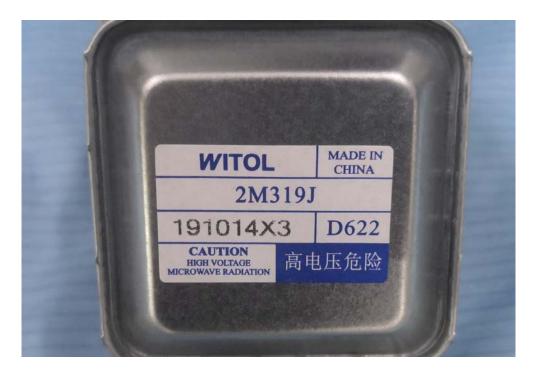

# **EXHIBIT C - EUT INTERNAL PHOTOGRAPHS**

# Uncovered view1



Uncovered view2



# Bottom uncovered view



# Top LED uncovered view



#### Bottom left LED uncovered view



# Bottom right LED uncovered view



# Main board top view



# Main board bottom view



# **TOP LED front view**



### **TOP LED back view**



### **Bottom LED front view**



#### **Bottom LED back view**



# Magnetron front view



# Magnetron back view



### Magnetron label view



# Moter view



# Power supply board top view



# Power supply board bottom view



#### **Transformer view**



#### **Transformer label view**



# Fan front view



#### Fan back view



# **H.V.Capacitor front view**



# H.V.Capacitor back view



# H.V.Capacitor label view



# Exhaust fan front view



### Exhaust fan back view



#### Exhaust fan label view