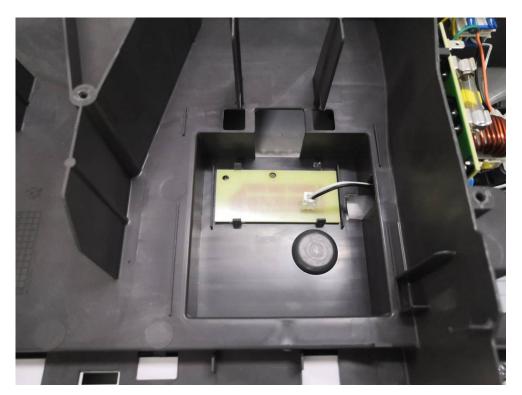

# **EXHIBIT C - EUT INTERNAL PHOTOGRAPHS**

# Uncovered view1



Uncovered view2



# Bottom uncovered view



# Top LED uncovered view



#### Bottom left LED uncovered view



# Bottom right LED uncovered view



# Main board top view



# Main board bottom view



# **TOP LED front view**



### **TOP LED back view**



### **Bottom LED front view**



#### **Bottom LED back view**



# Magnetron front view



# Magnetron back view



### Magnetron label view



# Moter view



# Power supply board top view



# Power supply board bottom view



#### **Transformer view**



#### **Transformer label view**



# Fan front view



#### Fan back view



# **H.V.Capacitor front view**



# H.V.Capacitor back view



# H.V.Capacitor label view



# Exhaust fan front view



### Exhaust fan back view



#### Exhaust fan label view