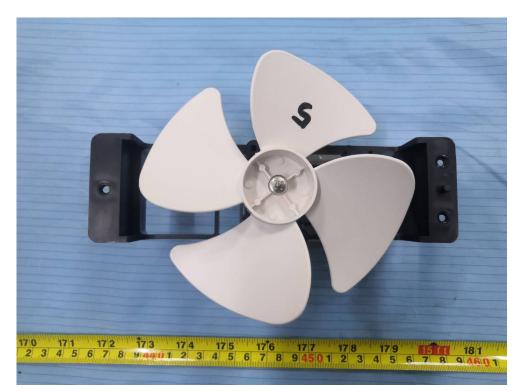

# **EXHIBIT C - EUT INTERNAL PHOTOGRAPHS**

# Uncovered view1



Uncovered view2



# Bottom uncovered view



# Top LED uncovered view



#### Bottom left LED uncovered view



# Bottom right LED uncovered view



# Main board top view



# Main board bottom view



# **TOP LED front view**



### **TOP LED back view**



### **Bottom LED front view**



#### **Bottom LED back view**



# Magnetron front view



# Magnetron back view



### Magnetron label view



# Moter view



# Power supply board top view



# Power supply board bottom view



#### **Transformer view**



#### **Transformer label view**



# Fan front view



#### Fan back view



# **H.V.Capacitor front view**



# H.V.Capacitor back view



# H.V.Capacitor label view



# Exhaust fan front view



### Exhaust fan back view



#### Exhaust fan label view