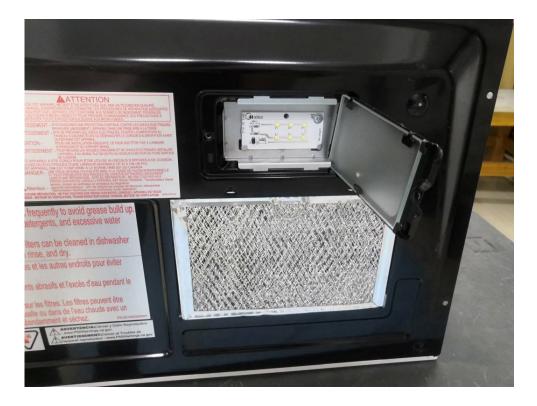

# **EXHIBIT C - EUT INTERNAL PHOTOGRAPHS**

# Uncovered view1



Uncovered view2



# Bottom uncovered view



# Top LED uncovered view



#### Bottom left LED uncovered view



# Bottom right LED uncovered view



# Main board top view



# Main board bottom view



# **TOP LED front view**



### **TOP LED back view**



### **Bottom LED front view**



#### **Bottom LED back view**



# Magnetron front view



# Magnetron back view



### Magnetron label view



# Moter view



# Power supply board top view



# Power supply board bottom view



#### **Transformer view**



#### **Transformer label view**



# Fan front view



#### Fan back view



# **H.V.Capacitor front view**



# H.V.Capacitor back view



# H.V.Capacitor label view



# Exhaust fan front view



### Exhaust fan back view



#### Exhaust fan label view