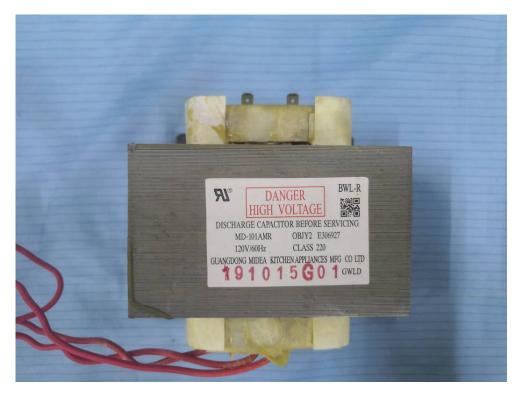

# **EXHIBIT C - EUT INTERNAL PHOTOGRAPHS**

# Uncovered view1



Uncovered view2



# Bottom uncovered view



# Top LED uncovered view



#### Bottom left LED uncovered view



# Bottom right LED uncovered view



# Main board top view



# Main board bottom view



# **TOP LED front view**



### **TOP LED back view**



### **Bottom LED front view**



#### **Bottom LED back view**



# Magnetron front view



# Magnetron back view



### Magnetron label view



# Moter view



# Power supply board top view



# Power supply board bottom view



#### **Transformer view**



#### **Transformer label view**



# Fan front view



#### Fan back view



# **H.V.Capacitor front view**



# H.V.Capacitor back view



# H.V.Capacitor label view



# Exhaust fan front view



### Exhaust fan back view



#### Exhaust fan label view