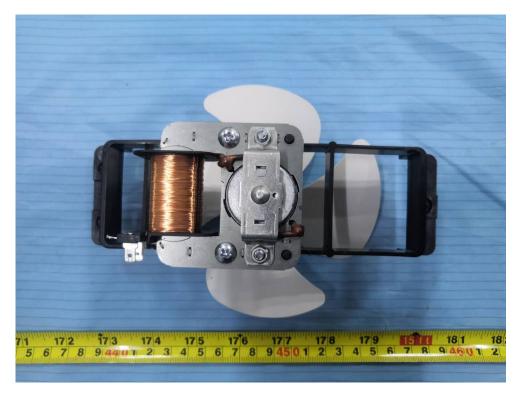

# **EXHIBIT C - EUT INTERNAL PHOTOGRAPHS**

# Uncovered view1



Uncovered view2



# Bottom uncovered view



# Top LED uncovered view



#### Bottom left LED uncovered view



# Bottom right LED uncovered view



# Main board top view



# Main board bottom view



# **TOP LED front view**



### **TOP LED back view**



### **Bottom LED front view**



#### **Bottom LED back view**



# Magnetron front view



# Magnetron back view



### Magnetron label view



# Moter view



# Power supply board top view



# Power supply board bottom view



#### **Transformer view**



#### **Transformer label view**



# Fan front view



#### Fan back view



# **H.V.Capacitor front view**



# H.V.Capacitor back view



# H.V.Capacitor label view



# Exhaust fan front view



### Exhaust fan back view



#### Exhaust fan label view