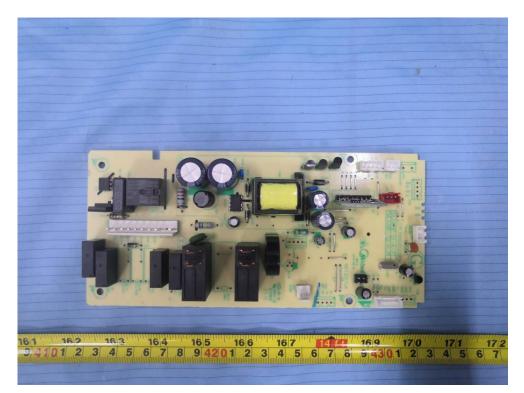

# **EXHIBIT C - EUT INTERNAL PHOTOGRAPHS**

# Uncovered view1



Uncovered view2



# Bottom uncovered view



# Top LED uncovered view



#### Bottom left LED uncovered view



# Bottom right LED uncovered view



# Main board top view



# Main board bottom view



# **TOP LED front view**



### **TOP LED back view**



### **Bottom LED front view**



#### **Bottom LED back view**



# Magnetron front view



# Magnetron back view



### Magnetron label view



# Moter view



# Power supply board top view



# Power supply board bottom view



#### **Transformer view**



#### **Transformer label view**



# Fan front view



#### Fan back view



# **H.V.Capacitor front view**



# H.V.Capacitor back view



# H.V.Capacitor label view



# Exhaust fan front view



### Exhaust fan back view



#### Exhaust fan label view