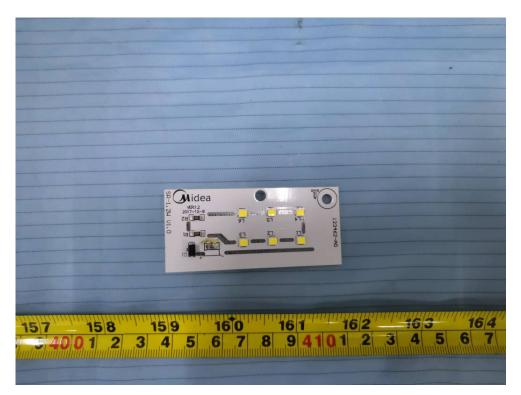

# **EXHIBIT C - EUT INTERNAL PHOTOGRAPHS**

# Uncovered view1



Uncovered view2



# Bottom uncovered view



# Top LED uncovered view



#### Bottom left LED uncovered view



# Bottom right LED uncovered view



# Main board top view



# Main board bottom view



# **TOP LED front view**



### **TOP LED back view**



### **Bottom LED front view**



#### **Bottom LED back view**



# Magnetron front view



# Magnetron back view



### Magnetron label view



# Moter view



# Power supply board top view



# Power supply board bottom view



#### **Transformer view**



#### **Transformer label view**



# Fan front view



#### Fan back view



# **H.V.Capacitor front view**



# H.V.Capacitor back view



# H.V.Capacitor label view



# Exhaust fan front view



### Exhaust fan back view



#### Exhaust fan label view