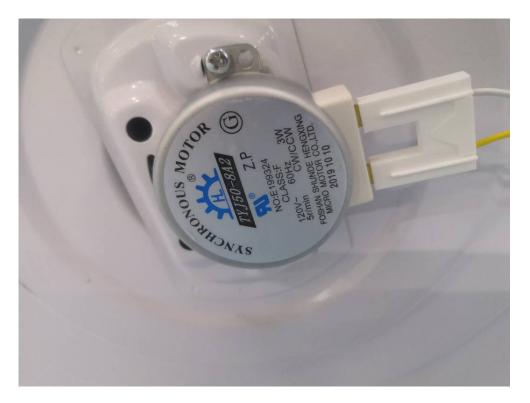

# **EXHIBIT C - EUT INTERNAL PHOTOGRAPHS**

# Uncovered view1



Uncovered view2



# Bottom uncovered view



# Top LED uncovered view



#### Bottom left LED uncovered view



# Bottom right LED uncovered view



# Main board top view



# Main board bottom view



# **TOP LED front view**



### **TOP LED back view**



### **Bottom LED front view**



#### **Bottom LED back view**



# Magnetron front view



# Magnetron back view



### Magnetron label view



# Moter view



# Power supply board top view



# Power supply board bottom view



#### **Transformer view**



#### **Transformer label view**



# Fan front view



#### Fan back view



# **H.V.Capacitor front view**



# H.V.Capacitor back view



# H.V.Capacitor label view



# Exhaust fan front view



### Exhaust fan back view



#### Exhaust fan label view