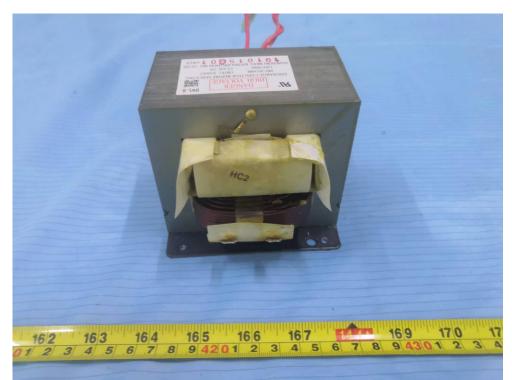

# **EXHIBIT C - EUT INTERNAL PHOTOGRAPHS**

# Uncovered view1



Uncovered view2



# Bottom uncovered view



# Top LED uncovered view



#### Bottom left LED uncovered view



# Bottom right LED uncovered view



# Main board top view



# Main board bottom view



# **TOP LED front view**



### **TOP LED back view**



### **Bottom LED front view**



#### **Bottom LED back view**



# Magnetron front view



# Magnetron back view



### Magnetron label view



# Moter view



# Power supply board top view



# Power supply board bottom view



#### **Transformer view**



#### **Transformer label view**



# Fan front view



#### Fan back view



# **H.V.Capacitor front view**



# H.V.Capacitor back view



# H.V.Capacitor label view



# Exhaust fan front view



### Exhaust fan back view



#### Exhaust fan label view