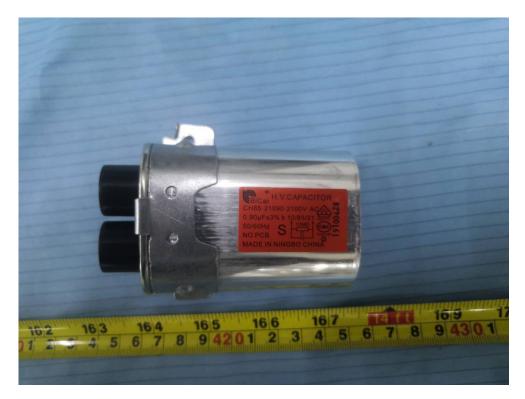

# **EXHIBIT C - EUT INTERNAL PHOTOGRAPHS**

# Uncovered view1



Uncovered view2



# Bottom uncovered view



# Top LED uncovered view



#### Bottom left LED uncovered view



# Bottom right LED uncovered view



# Main board top view



# Main board bottom view



# **TOP LED front view**



### **TOP LED back view**



### **Bottom LED front view**



#### **Bottom LED back view**



# Magnetron front view



# Magnetron back view



### Magnetron label view



# Moter view



# Power supply board top view



# Power supply board bottom view



#### **Transformer view**



#### **Transformer label view**



# Fan front view



#### Fan back view



# **H.V.Capacitor front view**



# H.V.Capacitor back view



# H.V.Capacitor label view



# Exhaust fan front view



### Exhaust fan back view



#### Exhaust fan label view