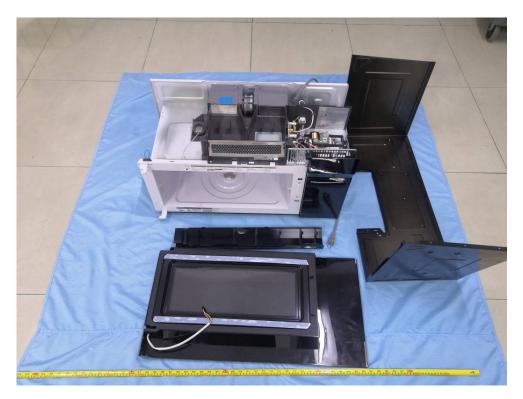

# **EXHIBIT C - EUT INTERNAL PHOTOGRAPHS**

# Uncovered view1



Uncovered view2



# Bottom uncovered view



# Top LED uncovered view



#### Bottom left LED uncovered view



# Bottom right LED uncovered view



# Main board top view



# Main board bottom view



# **TOP LED front view**



### **TOP LED back view**



### **Bottom LED front view**



#### **Bottom LED back view**



# Magnetron front view



# Magnetron back view



### Magnetron label view



# Moter view



# Power supply board top view



# Power supply board bottom view



#### **Transformer view**



#### **Transformer label view**



# Fan front view



#### Fan back view



# **H.V.Capacitor front view**



# H.V.Capacitor back view



# H.V.Capacitor label view



# Exhaust fan front view



### Exhaust fan back view



#### Exhaust fan label view