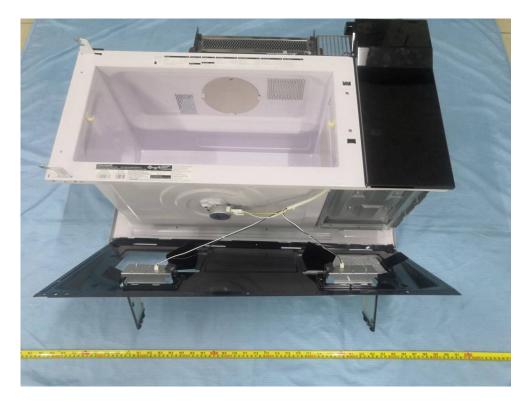

# **EXHIBIT C - EUT INTERNAL PHOTOGRAPHS**

# Uncovered view1



Uncovered view2



# Bottom uncovered view



# Top LED uncovered view



#### Bottom left LED uncovered view



# Bottom right LED uncovered view



# Main board top view



# Main board bottom view



# **TOP LED front view**



### **TOP LED back view**



### **Bottom LED front view**



#### **Bottom LED back view**



# Magnetron front view



# Magnetron back view



### Magnetron label view



# Moter view



# Power supply board top view



# Power supply board bottom view



#### **Transformer view**



#### **Transformer label view**



# Fan front view



#### Fan back view



# **H.V.Capacitor front view**



# H.V.Capacitor back view



# H.V.Capacitor label view



# Exhaust fan front view



### Exhaust fan back view



#### Exhaust fan label view