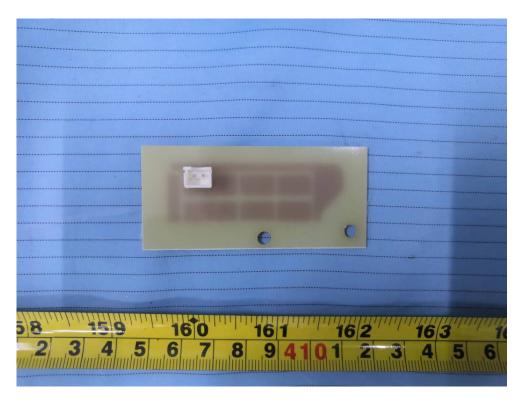

# **EXHIBIT C - EUT INTERNAL PHOTOGRAPHS**

# Uncovered view1



Uncovered view2



# Bottom uncovered view



# Top LED uncovered view



#### Bottom left LED uncovered view



# Bottom right LED uncovered view



# Main board top view



# Main board bottom view



# **TOP LED front view**



### **TOP LED back view**



### **Bottom LED front view**



#### **Bottom LED back view**



# Magnetron front view



# Magnetron back view



### Magnetron label view



# Moter view



# Power supply board top view



# Power supply board bottom view



#### **Transformer view**



#### **Transformer label view**



# Fan front view



#### Fan back view



# **H.V.Capacitor front view**



# H.V.Capacitor back view



# H.V.Capacitor label view



# Exhaust fan front view



### Exhaust fan back view



#### Exhaust fan label view