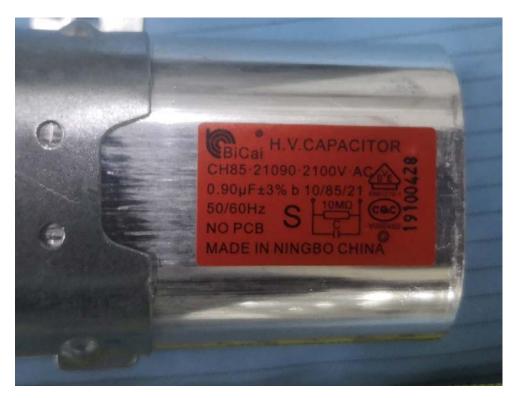

# **EXHIBIT C - EUT INTERNAL PHOTOGRAPHS**

# Uncovered view1



Uncovered view2



# Bottom uncovered view



# Top LED uncovered view



#### Bottom left LED uncovered view



# Bottom right LED uncovered view



# Main board top view



# Main board bottom view



# **TOP LED front view**



### **TOP LED back view**



### **Bottom LED front view**



#### **Bottom LED back view**



# Magnetron front view



# Magnetron back view



### Magnetron label view



# Moter view



# Power supply board top view



# Power supply board bottom view



#### **Transformer view**



#### **Transformer label view**



# Fan front view



#### Fan back view



# **H.V.Capacitor front view**



# H.V.Capacitor back view



# H.V.Capacitor label view



# Exhaust fan front view



### Exhaust fan back view



#### Exhaust fan label view