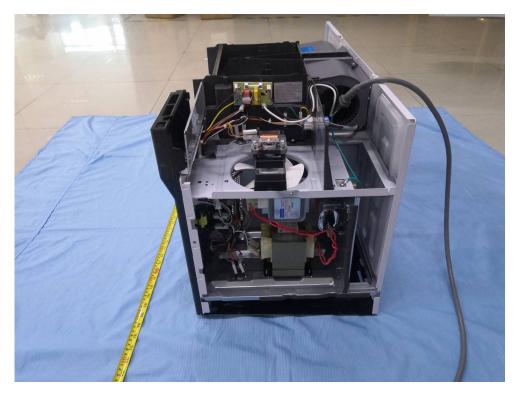

# **EXHIBIT C - EUT INTERNAL PHOTOGRAPHS**

# Uncovered view1



Uncovered view2



# Bottom uncovered view



# Top LED uncovered view



#### Bottom left LED uncovered view



# Bottom right LED uncovered view



# Main board top view



# Main board bottom view



# **TOP LED front view**



### **TOP LED back view**



### **Bottom LED front view**



#### **Bottom LED back view**



# Magnetron front view



# Magnetron back view



### Magnetron label view



# Moter view



# Power supply board top view



# Power supply board bottom view



#### **Transformer view**



#### **Transformer label view**



# Fan front view



#### Fan back view



# **H.V.Capacitor front view**



# H.V.Capacitor back view



# H.V.Capacitor label view



# Exhaust fan front view



### Exhaust fan back view



#### Exhaust fan label view