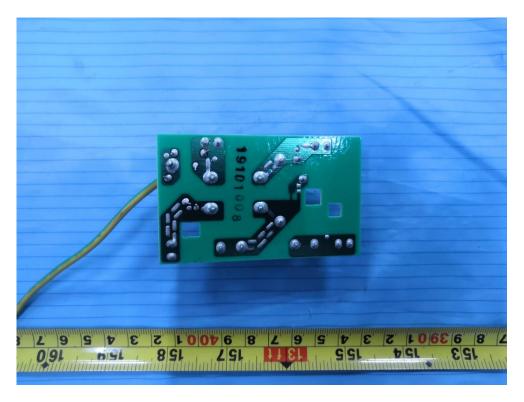

# **EXHIBIT C - EUT INTERNAL PHOTOGRAPHS**

# Uncovered view1



Uncovered view2



# Bottom uncovered view



# Top LED uncovered view



#### Bottom left LED uncovered view



# Bottom right LED uncovered view



# Main board top view



# Main board bottom view



# **TOP LED front view**



### **TOP LED back view**



### **Bottom LED front view**



#### **Bottom LED back view**



# Magnetron front view



# Magnetron back view



### Magnetron label view



# Moter view



# Power supply board top view



# Power supply board bottom view



#### **Transformer view**



#### **Transformer label view**



# Fan front view



#### Fan back view



# **H.V.Capacitor front view**



# H.V.Capacitor back view



# H.V.Capacitor label view



# Exhaust fan front view



### Exhaust fan back view



#### Exhaust fan label view