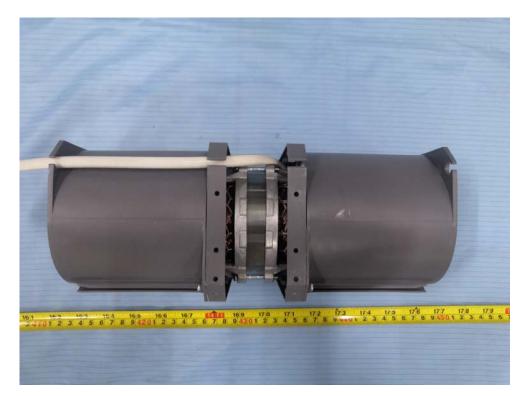

IT C - EUT INTERNAL PHOTOGRAPHS**

# Uncovered view1



Uncovered view2



# Bottom uncovered view



# Top LED uncovered view



#### Bottom left LED uncovered view



# Bottom right LED uncovered view



# Main board top view



# Main board bottom view



# **TOP LED front view**



### **TOP LED back view**



### **Bottom LED front view**



#### **Bottom LED back view**



# Magnetron front view



# Magnetron back view



### Magnetron label view



# Moter view



# Power supply board top view



# Power supply board bottom view



#### **Transformer view**



#### **Transformer label view**



# Fan front view



#### Fan back view



# **H.V.Capacitor front view**



# H.V.Capacitor back view



# H.V.Capacitor label view



# Exhaust fan front view



### Exhaust fan back view



#### Exhaust fan label view