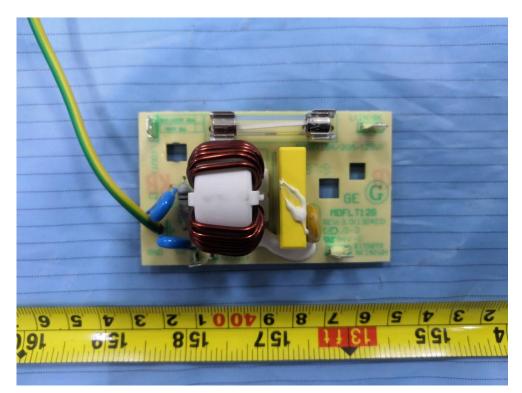

# **EXHIBIT C - EUT INTERNAL PHOTOGRAPHS**

# Uncovered view1



Uncovered view2



# Bottom uncovered view



# Top LED uncovered view



#### Bottom left LED uncovered view



# Bottom right LED uncovered view



# Main board top view



# Main board bottom view



# **TOP LED front view**



### **TOP LED back view**



### **Bottom LED front view**



#### **Bottom LED back view**



# Magnetron front view



# Magnetron back view



### Magnetron label view



# Moter view



# Power supply board top view



# Power supply board bottom view



#### **Transformer view**



#### **Transformer label view**



# Fan front view



#### Fan back view



# **H.V.Capacitor front view**



# H.V.Capacitor back view



# H.V.Capacitor label view



# Exhaust fan front view



### Exhaust fan back view



#### Exhaust fan label view