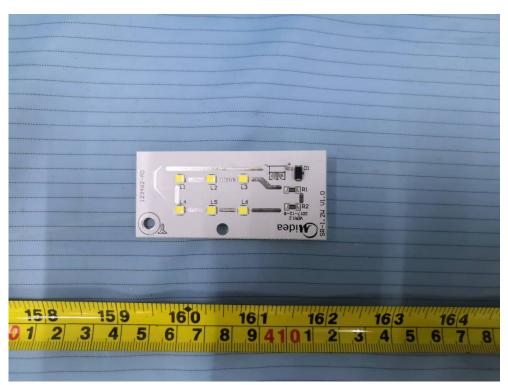

# **EXHIBIT C - EUT INTERNAL PHOTOGRAPHS**

# Uncovered view1



Uncovered view2



# Bottom uncovered view



# Top LED uncovered view



#### Bottom left LED uncovered view



# Bottom right LED uncovered view



# Main board top view



# Main board bottom view



# **TOP LED front view**



### **TOP LED back view**



### **Bottom LED front view**



#### **Bottom LED back view**



# Magnetron front view



# Magnetron back view



### Magnetron label view



# Moter view



# Power supply board top view



# Power supply board bottom view



#### **Transformer view**



#### **Transformer label view**



# Fan front view



#### Fan back view



# **H.V.Capacitor front view**



# H.V.Capacitor back view



# H.V.Capacitor label view



# Exhaust fan front view



### Exhaust fan back view



#### Exhaust fan label view