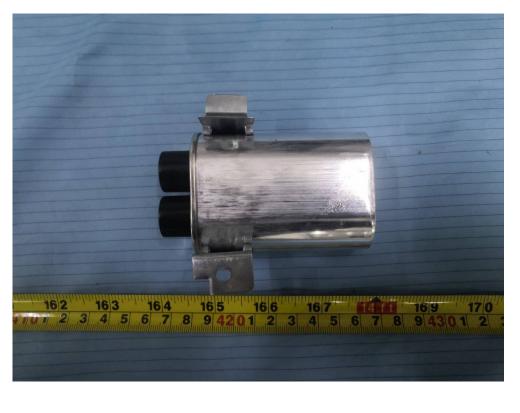

# **EXHIBIT C - EUT INTERNAL PHOTOGRAPHS**

# Uncovered view1



Uncovered view2



# Bottom uncovered view



# Top LED uncovered view



#### Bottom left LED uncovered view



# Bottom right LED uncovered view



# Main board top view



# Main board bottom view



# **TOP LED front view**



### **TOP LED back view**



### **Bottom LED front view**



#### **Bottom LED back view**



# Magnetron front view



# Magnetron back view



### Magnetron label view



# Moter view



# Power supply board top view



# Power supply board bottom view



#### **Transformer view**



#### **Transformer label view**



# Fan front view



#### Fan back view



# **H.V.Capacitor front view**



# H.V.Capacitor back view



# H.V.Capacitor label view



# Exhaust fan front view



### Exhaust fan back view



#### Exhaust fan label view