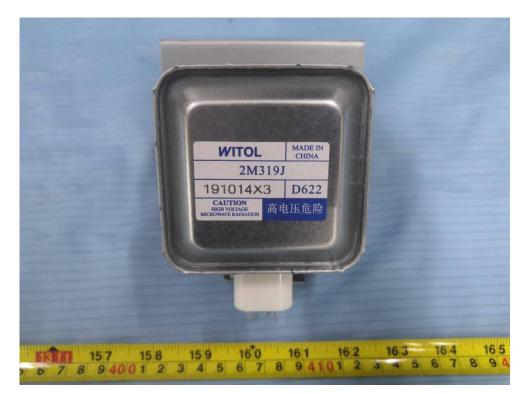

# **EXHIBIT C - EUT INTERNAL PHOTOGRAPHS**

# Uncovered view1



Uncovered view2



# Bottom uncovered view



# Top LED uncovered view



#### Bottom left LED uncovered view



# Bottom right LED uncovered view



# Main board top view



# Main board bottom view



# **TOP LED front view**



### **TOP LED back view**



### **Bottom LED front view**



#### **Bottom LED back view**



# Magnetron front view



# Magnetron back view



### Magnetron label view



# Moter view



# Power supply board top view



# Power supply board bottom view



#### **Transformer view**



#### **Transformer label view**



# Fan front view



#### Fan back view



# **H.V.Capacitor front view**



# H.V.Capacitor back view



# H.V.Capacitor label view



# Exhaust fan front view



### Exhaust fan back view



#### Exhaust fan label view