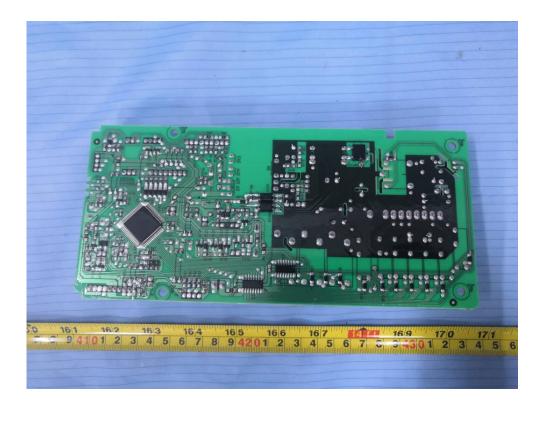

# **EXHIBIT C - EUT INTERNAL PHOTOGRAPHS**

# Uncovered view1



Uncovered view2



# Bottom uncovered view



# Top LED uncovered view



#### Bottom left LED uncovered view



# Bottom right LED uncovered view



# Main board top view



# Main board bottom view



# **TOP LED front view**



### **TOP LED back view**



### **Bottom LED front view**



#### **Bottom LED back view**



# Magnetron front view



# Magnetron back view



### Magnetron label view



# Moter view



# Power supply board top view



# Power supply board bottom view



#### **Transformer view**



#### **Transformer label view**



# Fan front view



#### Fan back view



# **H.V.Capacitor front view**



# H.V.Capacitor back view



# H.V.Capacitor label view



# Exhaust fan front view



### Exhaust fan back view



#### Exhaust fan label view