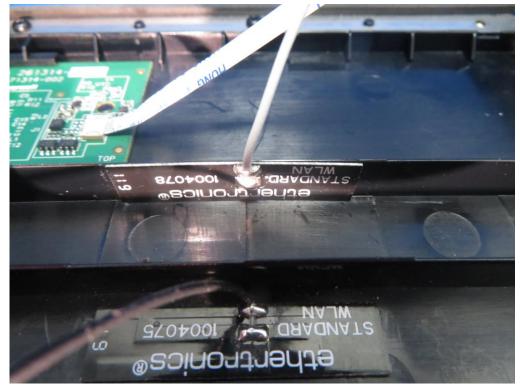

# **Internal Photograph**

## (1) EUT Photo



(2) EUT Photo







## (3) EUT Photo



(4) EUT Photo

|           | 261314-                                                                                                                       |                               | 0     |  |
|-----------|-------------------------------------------------------------------------------------------------------------------------------|-------------------------------|-------|--|
|           | 1314-002<br>eywell<br>c5                                                                                                      | R8 U1<br>R10 2                |       |  |
|           | 00 → R11 (-                                                                                                                   |                               |       |  |
|           | C2 -<br>R7 O C15 <sup>22</sup