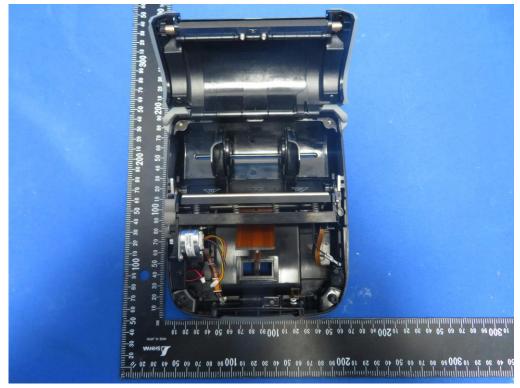

|       |  |
|           | 00 → R11 (-                                                                                                                   |                               |       |  |
|           | C2 -<br>R7 O C15 <sup>22</sup> L2<br>C3 C14<br>U2 <sup>22</sup> J1<br><sup>40</sup> <sup>22</sup> <sup>22</sup> <sup>10</sup> |                               | RI5C9 |  |
| 314-200-F | Q1 Q2                                                                                                                         | 749 549<br>749 549<br>749 749 | ТОР   |  |
|           |                                                                                                                               |                               |       |  |



(5) EUT Photo



(6) EUT Photo





#### (7) EUT Photo



(8) EUT Photo





### (9) EUT Photo



(10) EUT Photo





### (11) EUT Photo



(12) EUT Photo