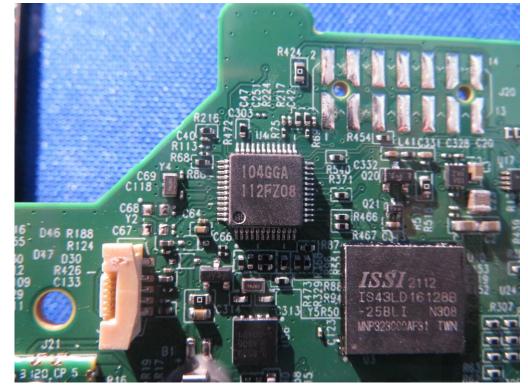

|                               |       |  |
|           | C2 -<br>R7 O C15 <sup>22</sup> L2<br>C3 C14<br>U2 <sup>22</sup> J1<br><sup>40</sup> <sup>22</sup> <sup>22</sup> <sup>10</sup> |                               | RI5C9 |  |
| 314-200-F | Q1 Q2                                                                                                                         | 749 549<br>749 549<br>749 749 | ТОР   |  |
|           |                                                                                                                               |                               |       |  |



(5) EUT Photo



(6) EUT Photo





#### (7) EUT Photo



(8) EUT Photo





### (9) EUT Photo



(10) EUT Photo





### (11) EUT Photo



(12) EUT Photo