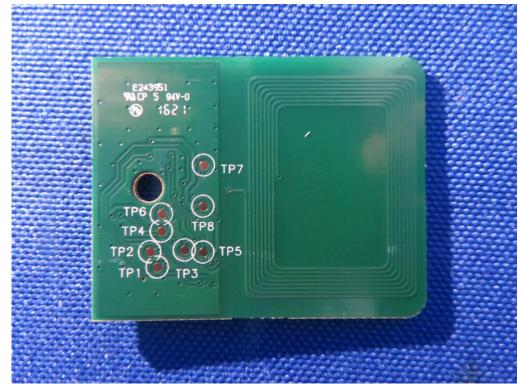

8 U1<br>R10 2                |       |  |
|           | 00 → R11 (-                                                                                                                   |                               |       |  |
|           | C2 -<br>R7 O C15 <sup>22</sup> L2<br>C3 C14<br>U2 <sup>22</sup> J1<br><sup>40</sup> <sup>22</sup> <sup>22</sup> <sup>10</sup> |                               | RI5C9 |  |
| 314-200-F | Q1 Q2                                                                                                                         | 749 549<br>749 549<br>749 749 | ТОР   |  |
|           |                                                                                                                               |                               |       |  |



(5) EUT Photo



(6) EUT Photo





#### (7) EUT Photo



(8) EUT Photo





### (9) EUT Photo



(10) EUT Photo





### (11) EUT Photo



(12) EUT Photo