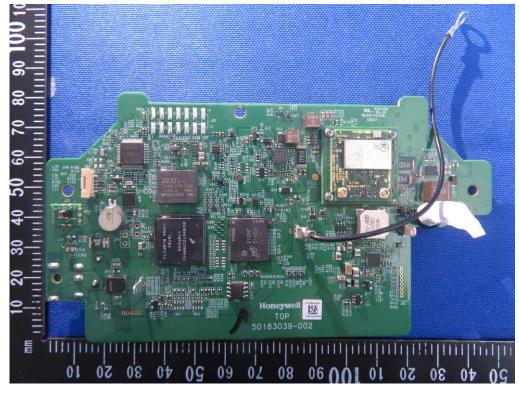

|           | 00 → R11 (-                                                                                                                   |                               |       |  |
|           | C2 -<br>R7 O C15 <sup>22</sup> L2<br>C3 C14<br>U2 <sup>22</sup> J1<br><sup>40</sup> <sup>22</sup> <sup>22</sup> <sup>10</sup> |                               | RI5C9 |  |
| 314-200-F | Q1 Q2                                                                                                                         | 749 549<br>749 549<br>749 749 | ТОР   |  |
|           |                                                                                                                               |                               |       |  |



(5) EUT Photo



(6) EUT Photo





#### (7) EUT Photo



(8) EUT Photo





### (9) EUT Photo



(10) EUT Photo





### (11) EUT Photo



(12) EUT Photo