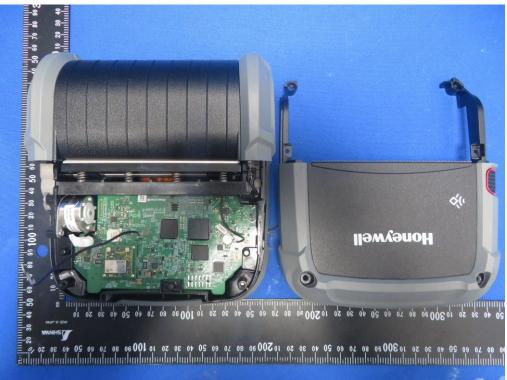

# **Internal Photograph**

## (1) EUT Photo



(2) EUT Photo







## (3) EUT Photo



(4) EUT Photo

|           | 261314-                                                                                                                       |                               | 0     |  |
|-----------|-------------------------------------------------------------------------------------------------------------------------------|-------------------------------|-------|--|
|           | 1314-002<br>eywell<br>c5                                                                                                      | R8 U1<br>R10 2                |       |  |
|           | 00 → R11 (-                                                                                                                   |                               |       |  |
|