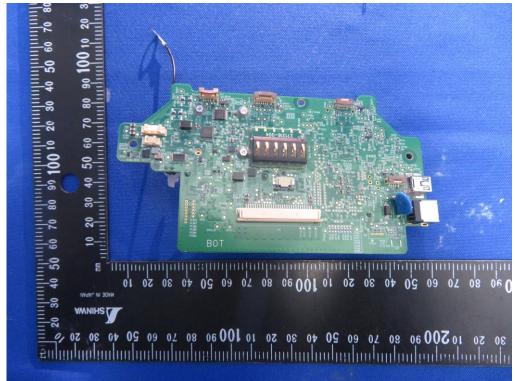

→ R11 (-                                                                                                                   |                               |       |  |
|           | C2 -<br>R7 O C15 <sup>22</sup> L2<br>C3 C14<br>U2 <sup>22</sup> J1<br><sup>40</sup> <sup>22</sup> <sup>22</sup> <sup>10</sup> |                               | RI5C9 |  |
| 314-200-F | Q1 Q2                                                                                                                         | 749 549<br>749 549<br>749 749 | ТОР   |  |
|           |                                                                                                                               |                               |       |  |



(5) EUT Photo



(6) EUT Photo





#### (7) EUT Photo



(8) EUT Photo





### (9) EUT Photo



(10) EUT Photo





### (11) EUT Photo



(12) EUT Photo