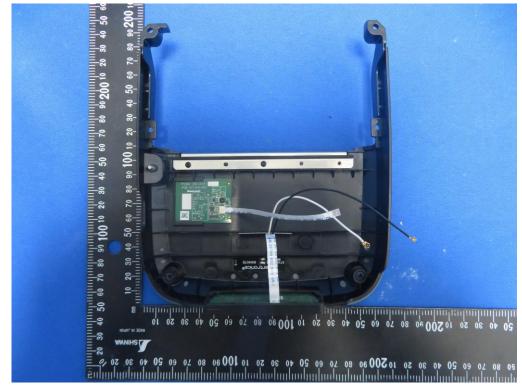

## (3) EUT Photo

(4) EUT Photo

|           | 261314-                                                                                                                       |                               | 0     |  |
|-----------|-------------------------------------------------------------------------------------------------------------------------------|-------------------------------|-------|--|
|           | 1314-002<br>eywell<br>c5                                                                                                      | R8 U1<br>R10 2                |       |  |
|           | 00 → R11 (-                                                                                                                   |                               |       |  |
|           | C2 -<br>R7 O C15 <sup>22</sup> L2<br>C3 C14<br>U2 <sup>22</sup> J1<br><sup>40</sup> <sup>22</sup> <sup>22</sup> <sup>10</sup> |                               | RI5C9 |  |
| 314-200-F | Q1 Q2                                                                                                                         | 749 549<br>749 549<br>749 749 | ТОР   |  |
|           |                                                                                                                               |                               |       |  |