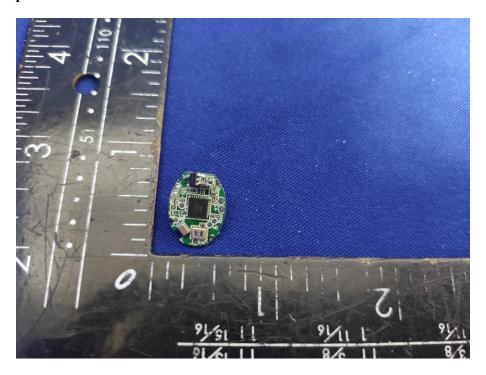

# **EUT INTERNAL PHOTOGRAPHS**

### **EUT Housing and Board View 1 - L**



### EUT Housing and Board View 2 $\,$ - L



TRF NO. FCC Page 1 of 8 Report No.: ES200910044W Ver.1.0



### EUT Housing and Board View 3 - L



# EUT Housing and Board View 4 $\,$ - L





# **EUT Housing and Board View 5 - R**



# **EUT Housing and Board View 6 - R**



TRF NO. FCC Page 3 of 8 Report No.: ES200910044W Ver.1.0



# **EUT Housing and Board View 7**









# Solder Board-Component View 2- L



# Solder Board-Component View 3- R



TRF NO. FCC Page 5 of 8 Report No.: ES200910044W Ver.1.0



# Solder Board-Component View 4- R



# **Solder Board-Component View 5**



TRF NO. FCC Page 6 of 8 Report No.: ES200910044W Ver.1.0



**Solder Board-Component View 6** 









Antenna



| The    | end   |
|--------|-------|
| 1 1 16 | 5 GHU |