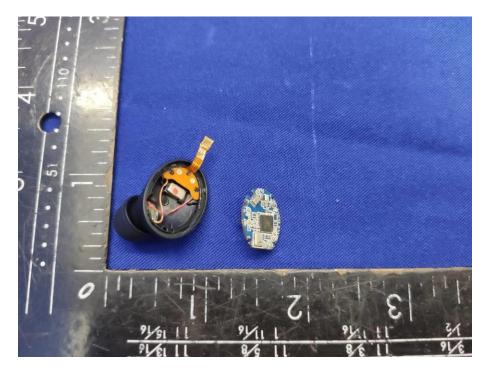

# Solder Board-Component View 4- R

# **Solder Board-Component View 5**

TRF NO. FCC Page 6 of 8 Report No.: ES200910044W Ver.1.0

**Solder Board-Component View 6** 

Antenna

| The    | end   |
|--------|-------|
| 1 1 16 | 5 GHU |