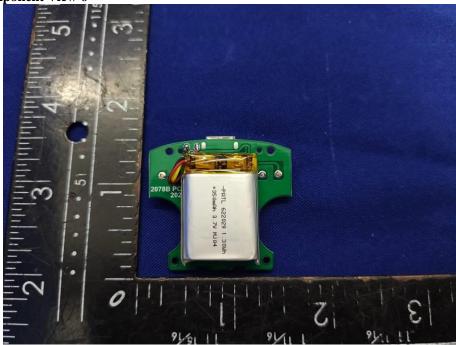

# **Solder Board-Component View 5**

TRF NO. FCC Page 6 of 8 Report No.: ES200910044W Ver.1.0

**Solder Board-Component View 6** 

Antenna

| The    | end   |
|--------|-------|
| 1 1 16 | 5 GHU |