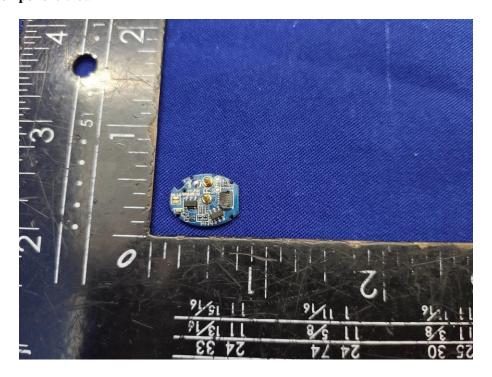

# **EUT INTERNAL PHOTOGRAPHS**

### **EUT Housing and Board View 1 - L**



### EUT Housing and Board View 2 $\,$ - L



TRF NO. FCC Page 1 of 8 Report No.: ES200910044W Ver.1.0



### EUT Housing and Board View 3 - L



# EUT Housing and Board View 4 $\,$ - L





# **EUT Housing and Board View 5 - R**



# **EUT Housing and Board View 6 - R**



TRF NO. FCC Page 3 of 8 Report No.: ES200910044W Ver.1.0



# **EUT Housing and Board View 7**









# Solder Board-Component View 2- L



# Solder Board-Component View 3- R



TRF NO. FCC Page 5 of 8 Report No.: ES200910044W Ver.1.0



# Solder Board-Component View 4- R



# **Solder Board-Component View 5**



TRF NO. FCC Page 6 of 8 Report No.: ES200910044W Ver.1.0



**Solder Board-Component View 6** 









Antenna



| The    | end   |
|--------|-------|
| 1 1 16 | 5 GHU |