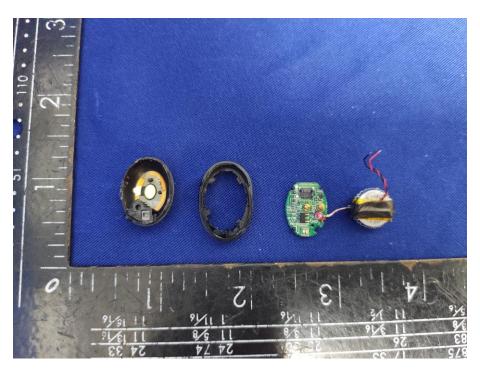

# Solder Board-Component View 2- L

# Solder Board-Component View 3- R

TRF NO. FCC Page 5 of 8 Report No.: ES200910044W Ver.1.0