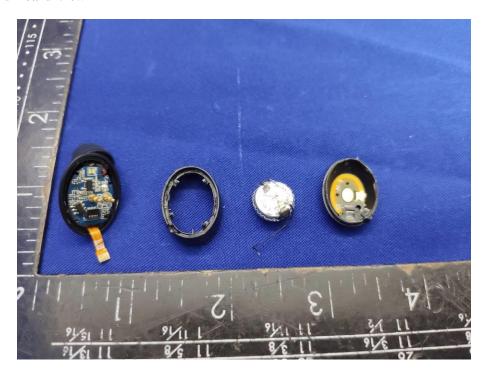

# **EUT INTERNAL PHOTOGRAPHS**

### **EUT Housing and Board View 1 - L**



### EUT Housing and Board View 2 $\,$ - L



TRF NO. FCC Page 1 of 8 Report No.: ES200910044W Ver.1.0



### EUT Housing and Board View 3 - L



# EUT Housing and Board View 4 $\,$ - L





# **EUT Housing and Board View 5 - R**



# **EUT Housing and Board View 6 - R**



TRF NO. FCC Page 3 of 8 Report No.: ES200910044W Ver.1.0



# **EUT Housing and Board View 7**









# Solder Board-Component View 2- L



# Solder Board-Component View 3- R



TRF NO. FCC Page 5 of 8 Report No.: ES200910044W Ver.1.0



# Solder Board-Component View 4- R



# **Solder Board-Component View 5**



TRF NO. FCC Page 6 of 8 Report No.: ES200910044W Ver.1.0



**Solder Board-Component View 6** 









Antenna



| The    | end   |
|--------|-------|
| 1 1 16 | 5 GHU |