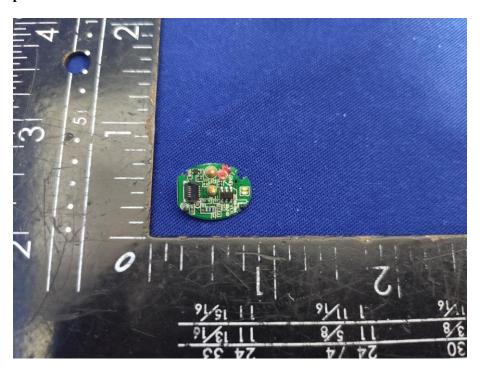

# Solder Board-Component View 3- R

TRF NO. FCC Page 5 of 8 Report No.: ES200910044W Ver.1.0