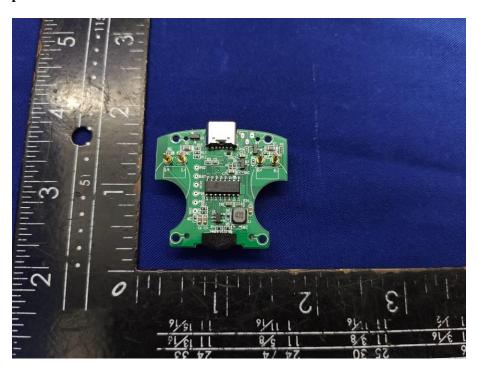

# **EUT INTERNAL PHOTOGRAPHS**

### **EUT Housing and Board View 1 - L**



### EUT Housing and Board View 2 $\,$ - L



TRF NO. FCC Page 1 of 8 Report No.: ES200910044W Ver.1.0



### EUT Housing and Board View 3 - L



# EUT Housing and Board View 4 $\,$ - L





# **EUT Housing and Board View 5 - R**



# **EUT Housing and Board View 6 - R**



TRF NO. FCC Page 3 of 8 Report No.: ES200910044W Ver.1.0



# **EUT Housing and Board View 7**









# Solder Board-Component View 2- L



# Solder Board-Component View 3- R



TRF NO. FCC Page 5 of 8 Report No.: ES200910044W Ver.1.0



# Solder Board-Component View 4- R



# **Solder Board-Component View 5**



TRF NO. FCC Page 6 of 8 Report No.: ES200910044W Ver.1.0



**Solder Board-Component View 6** 









Antenna



| The    | end   |
|--------|-------|
| 1 1 16 | 5 GHU |