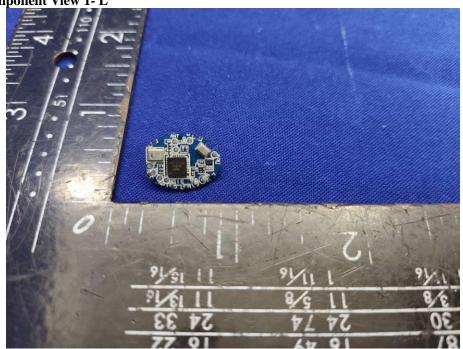

# **EUT INTERNAL PHOTOGRAPHS**

### **EUT Housing and Board View 1 - L**



### EUT Housing and Board View 2 $\,$ - L



TRF NO. FCC Page 1 of 8 Report No.: ES200910044W Ver.1.0



### EUT Housing and Board View 3 - L



# EUT Housing and Board View 4 $\,$ - L





# **EUT Housing and Board View 5 - R**



# **EUT Housing and Board View 6 - R**



TRF NO. FCC Page 3 of 8 Report No.: ES200910044W Ver.1.0



# **EUT Housing and Board View 7**









# Solder Board-Component View 2- L



# Solder Board-Component View 3- R



TRF NO. FCC Page 5 of 8 Report No.: ES200910044W Ver.1.0



# Solder Board-Component View 4- R



# **Solder Board-Component View 5**



TRF NO. FCC Page 6 of 8 Report No.: ES200910044W Ver.1.0



**Solder Board-Component View 6** 









Antenna



| The    | end   |
|--------|-------|
| 1 1 16 | 5 GHU |