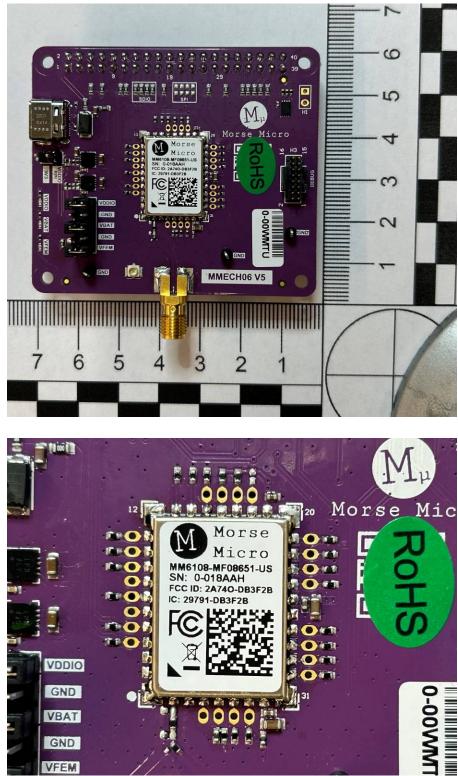

Report No.: TERF2406001545E2-P Page: 1 of 6



Unless otherwise stated the results shown in this test report refer only to the sample(s) tested and such sample(s) are retained for 90 days only.

t (886-2) 2299-3279

除非另有說明,此報告結果僅對測試之樣品負責,同時此樣品僅保留90天。本報告未經本公司書面許可,不可部份複製。 This document is issued by the Company subject to its General Conditions of Service printed overleaf, available on request or accessible at <u>http://www.sgs.com.tw/Terms-and-Conditions</u> and for electronic format documents, subject to Terms and Conditions for Electronic Documents at <a href="http://www.sgs.com.tw/Terms-and-Conditions">http://www.sgs.com.tw/Terms-and-Conditions</a>. Attention is drawn to the limitation of liability, indemnification and jurisdiction issues defined therein. Any holder of this document is advised that information contained hereon refle