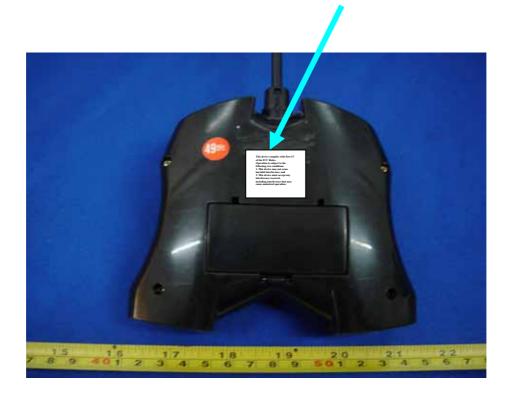

## **FCC ID Label**

This device complies with Part 15 of the FCC Rules. Operation is subject to the following two conditions:(1)this device may not cause harmful interference,and (2) this device must accept any interference received, including interference that may cause undesired operation. The Label must not be a stick-on paper. The Label on these products must be permanently affixed to the product and readily visible at the time of purchase and must last the expected lifetime of the equipment not be readily detachable.

Proposed Label Location on EUT
EUT Bottom View/proposed FCC Mark Location