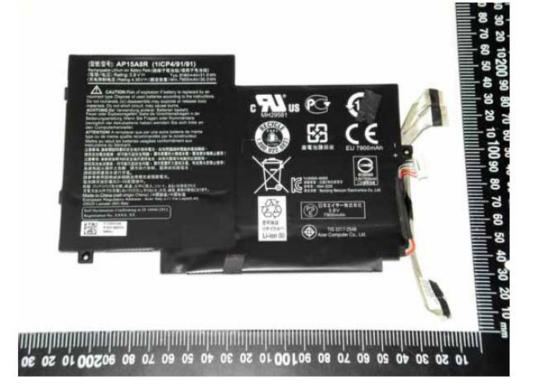

Battery-1 (Model No.: AP15A3R)

Battery-2 (Model No.: AP15A8R)

Unless otherwise stated the results shown in this test report refer only to the sample(s) tested and such sample(s) are retained for 90 days only.