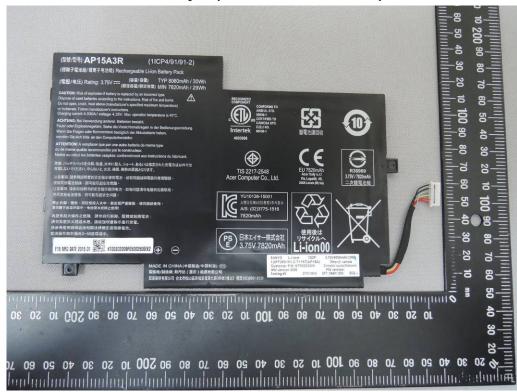

Battery-1 (Model No.: AP15A3R)

Battery-2 (Model No.: AP15A8R)

Unless otherwise stated the results shown in this test report refer only to the sample(s) tested and such sample(s) are retained for 90 days only.