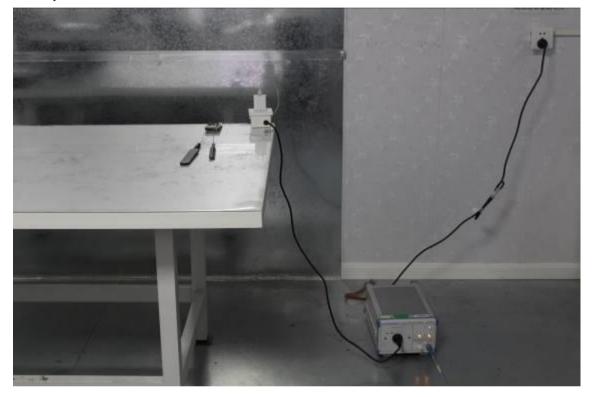

## Appendix A

# Photographs of Set-Up for ZR/2020/60013

Page: 2 of 4

#### Photographs - RF 1

Test model No.: L610-LA

#### 1.1 Setup for AC Power Line Conducted Emissions below 30MHz





Page: 3 of 4

#### 1.2 Setup for Unwanted Emissions that fall Outside of the Restricted Bands(Radiated) and Unwanted Emissions in the Restricted Bands (Radiated) below 1GHz





Page: 4 of 4

### $\textbf{1.3} \ \ \text{Setup for Unwanted Emissions that fall Outside of the Restricted Bands} \ (\text{Radiated}) \ \ \text{and Unwanted Emissions in the Restricted Bands} \ \ (\text{Radiated}) \ \ \text{above 1GHz}$





No. 1 Workshop, M-10, Middle Section, Science & Technology Park, Shenzhen, China 518057 1 (86–755) 26012053 f (86–755) 26710594 www.sgssgroup.com.cn 中国·深圳·科技园中区M-10栋一号厂房

sgs.china@sgs.com