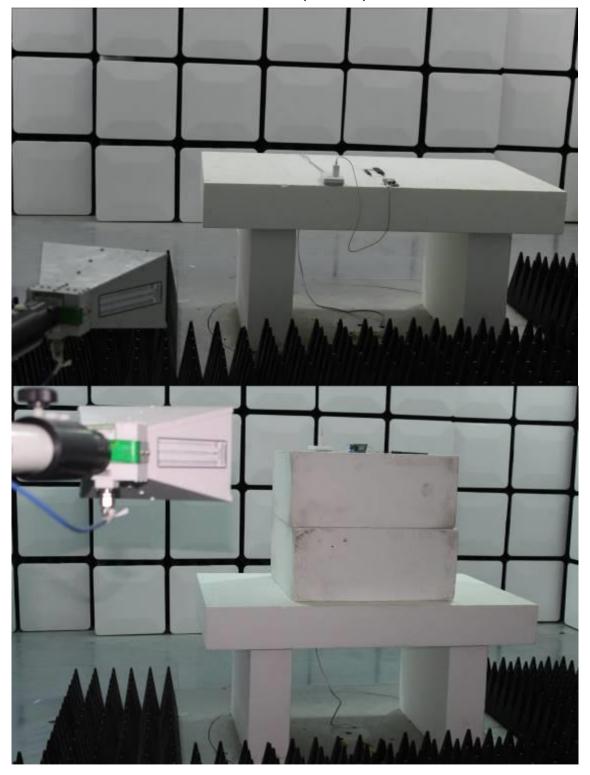

### $\textbf{1.3} \ \ \text{Setup for Unwanted Emissions that fall Outside of the Restricted Bands} \ (\text{Radiated}) \ \ \text{and Unwanted Emissions in the Restricted Bands} \ \ (\text{Radiated}) \ \ \text{above 1GHz}$