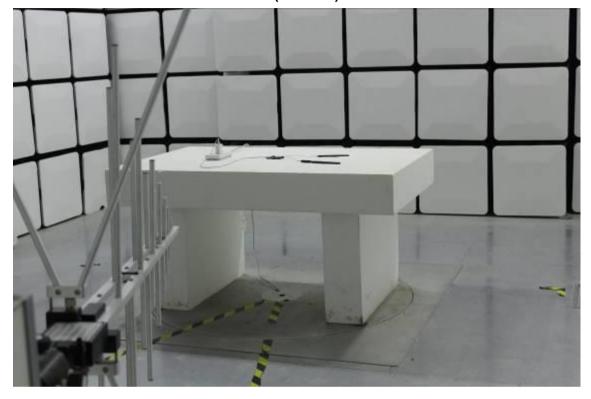

#### 1.2 Setup for Unwanted Emissions that fall Outside of the Restricted Bands(Radiated) and Unwanted Emissions in the Restricted Bands (Radiated) below 1GHz

Page: 4 of 4