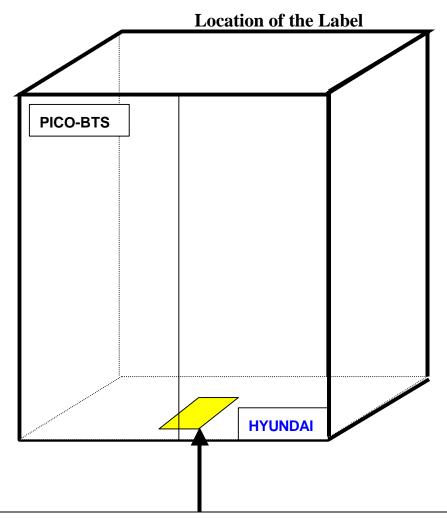

## **Bottom View of Pico-BTS**

Label will be located on the bottom because PICO-BTS will be located on the pole or wall bottom side will be the most visible side. Furthermore, installer have to see the bottom side because most of the port is on the bottom side.