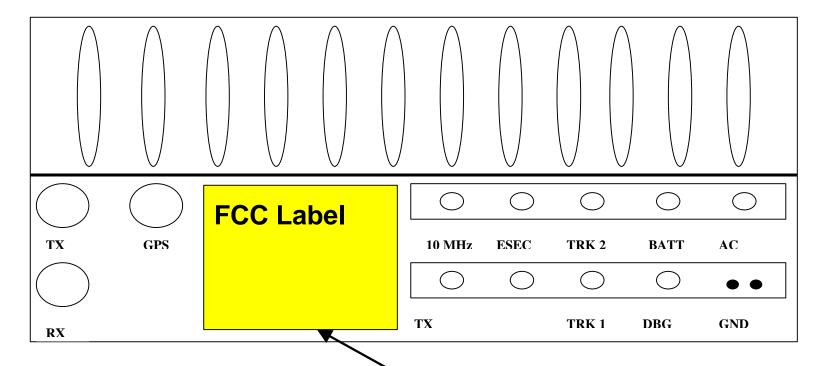

## **Bottom View of Pico-BTS**

Label will be located on the bottom because PICO-BTS will be located on the pole or wall bottom side will be the most visible side. Furthermore, installer have to see the bottom side because most of the port is on the bottom side.