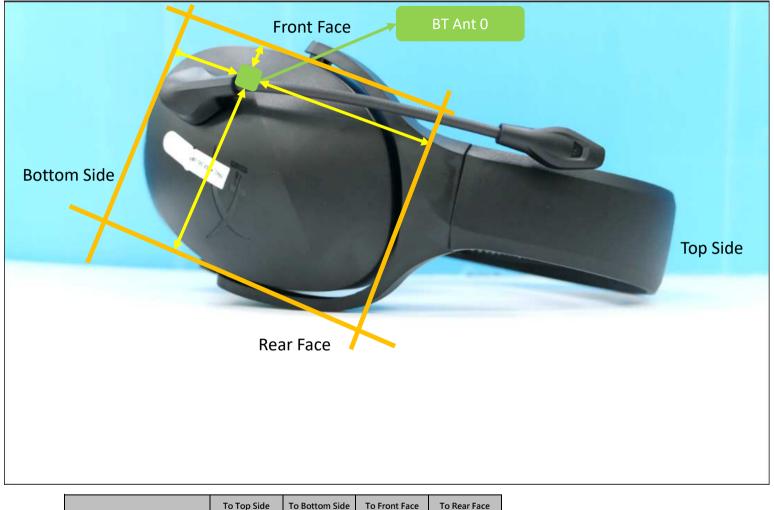

## Photographs of EUT Setup and Antenna Location

The photographs of EUT and setup for SAR testing are shown as follows.

## <Right Side View of Headset>

| Antenna      | To Top Side | To Bottom Side | To Front Face | To Rear Face |
|--------------|-------------|----------------|---------------|--------------|
| Antenna      | (mm)        | (mm)           | (mm)          | (mm)         |
| BT/SRD Ant 0 | 75.00       | 32.00          | 8.00          | 56.00        |