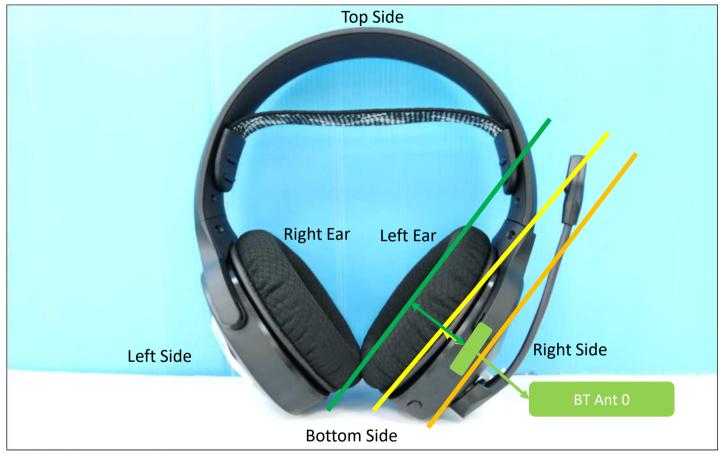

## Photographs of EUT Setup and Antenna Location

The photographs of EUT and setup for SAR testing are shown as follows.

## <Front Face View of Headset>

| Antenna      | Minimum Distance to Human Head<br>(Left Ear w/o Foam) | Minimum Distance to Human Head<br>(Left Ear w/ Foam) |  |
|--------------|-------------------------------------------------------|------------------------------------------------------|--|
|              | (mm)                                                  | (mm)                                                 |  |
| BT/SRD Ant 0 | 14.50                                                 | 36.50                                                |  |