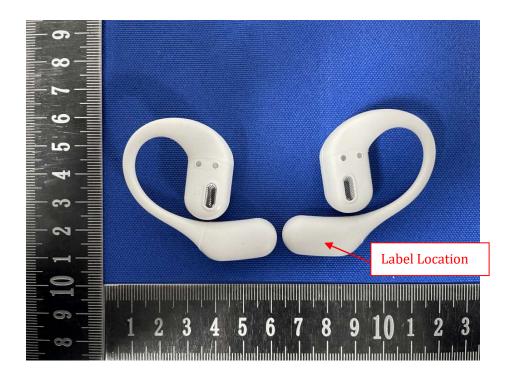

and Information

## **FCC Label Sample**

# FCC ID: 2A2BYHE-056A

#### **FCC Label Specifications**

Text is Black in color and is justified. Labels are printed in indelible ink on permanent adhesive backing or silk-screened onto the EUT or shall be affixed at a conspicuous location on the EUT. Where the EUT is constructed in two or more sections connected by wires and marketed together, the above statement is required to be affixed only to the main control unit. When the EUT is so small or for such use that it is not practicable to place the statement on it, the above information shall be placed in a prominent location in the instruction manual or pamphlet supplied to the user or, alternatively, shall be placed on the container in which the device is marketed.

## **FCC Label Location**