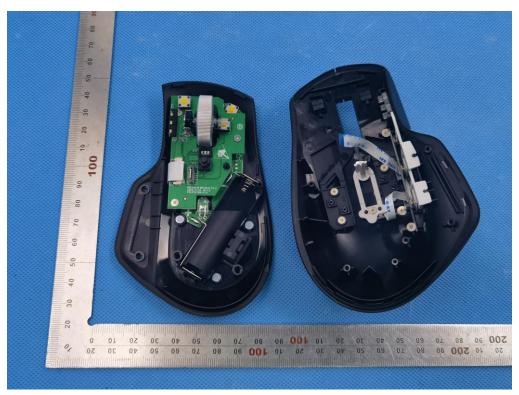

### INTERNAL VIEW OF EUT (FIGURE 2)

INTERNAL VIEW OF EUT (FIGURE 3)

Any report having not been signed by authorized approver, or having been altered without authorization, or having not been stamped by the "Dedicated Testing/Inspection Stamp" is deemed to be invalid. Copying or excerpting portion of, or altering the content of the report is not permitted without the written authorization of AGC. The test results presented in the report apply only to the tested sample. Any objections to report issued by AGC should be submitted to AGC within 15days after the issuance of the test report. Further enquiry of validity or verification of the test report should be addressed to AGC by agc01@agccert.com.