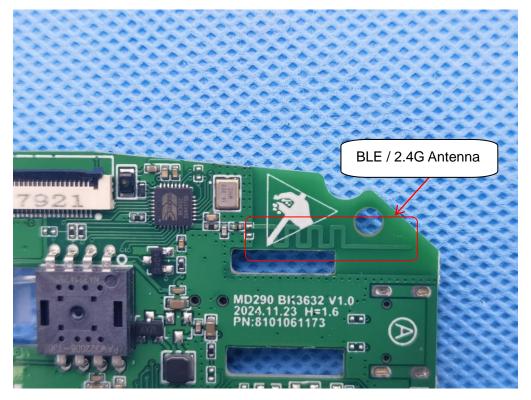

#### INTERNAL VIEW OF EUT (FIGURE 4)

#### INTERNAL VIEW OF EUT (FIGURE 5)

Any report having not been signed by authorized approver, or having been altered without authorization, or having not been stamped by the "Dedicated Testing/Inspection Stamp" is deemed to be invalid. Copying or excerpting portion of, or altering the content of the report is not permitted without the written authorization of AGC. The test results presented in the report apply only to the tested sample. Any objections to report issued by AGC should be submitted to AGC within 15days after the issuance of the test report. Further enquiry of validity or verification of the test report should be addressed to AGC by agc01@agccert.com.