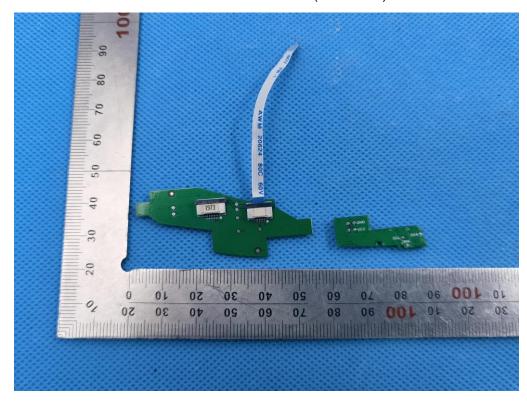

#### INTERNAL VIEW OF EUT (FIGURE 5)

Any report having not been signed by authorized approver, or having been altered without authorization, or having not been stamped by the "Dedicated Testing/Inspection Stamp" is deemed to be invalid. Copying or excerpting portion of, or altering the content of the report is not permitted without the written authorization of AGC. The test results presented in the report apply only to the tested sample. Any objections to report issued by AGC should be submitted to AGC within 15days after the issuance of the test report. Further enquiry of validity or verification of the test report should be addressed to AGC by agc01@agccert.com.