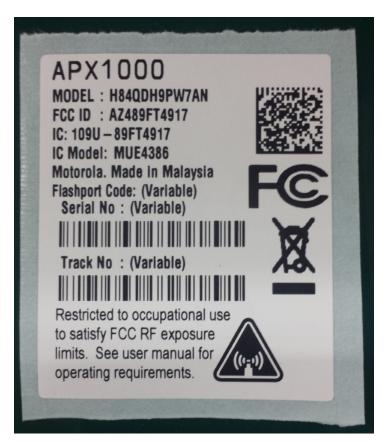

Figure 1: FCC IC Label for Sales model H84QDH9PW7AN (Model 3 Full keypad)

Figure 2 : FCC IC Label for Sales model H84QDF9PW6AN (Model 2 Limited Keypad)

Figure 3: FCC IC Label for Sales model H84QDD9PW5AN (Model 1.5 Three Button Keypad)