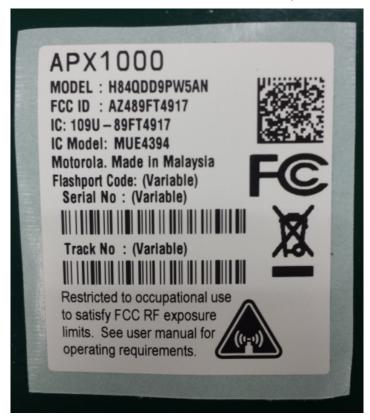

Figure 1: FCC IC Label for Sales model H84QDH9PW7AN (Model 3 Full keypad)

Figure 2 : FCC IC Label for Sales model H84QDF9PW6AN (Model 2 Limited Keypad)

Figure 3: FCC IC Label for Sales model H84QDD9PW5AN (Model 1.5 Three Button Keypad)