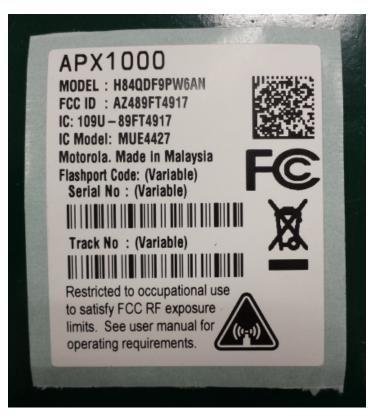

Figure 1: FCC IC Label for Sales model H84QDH9PW7AN (Model 3 Full keypad)

Figure 2 : FCC IC Label for Sales model H84QDF9PW6AN (Model 2 Limited Keypad)

Figure 3: FCC IC Label for Sales model H84QDD9PW5AN (Model 1.5 Three Button Keypad)