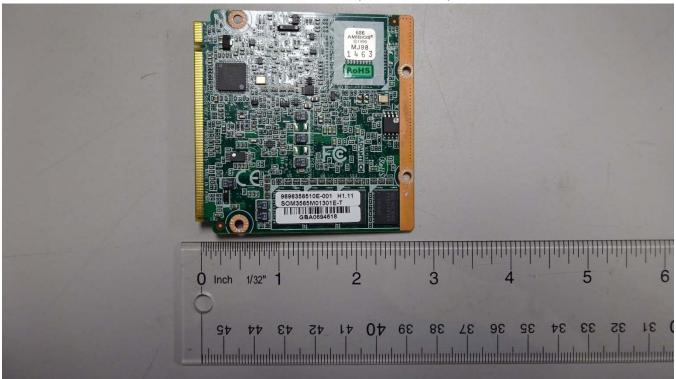

#### **Internal Product Photos**

Main Controller PCB (Rear View)



Main Controller PCB (Front View)





## Processor PCB (Front View)



Processor PCB (Rear View)





#### **MC7750 PCB**



WLAN Module PCB





## Main Controller PCB with Modules Installed (Rear View)



Internal View of Front Enclosure Piece





### Internal View of Front Enclosure Piece w/ Gasket Installed



Internal View of Rear Enclosure Piece





#### PCB Installed In Rear Enclosure Piece



PCB Installed In Rear Enclosure Piece w/ PCB Shields Installed





# PCB Installed In Rear Enclosure Piece w/ PCB Shields and Display Cable Installed



LCD Panel (Front View)





## LCD Panel (Rear View)



LCD Panel (Rear View)





## Front and Rear Enclosure Connected





## LCD Installed in Rear Enclosure