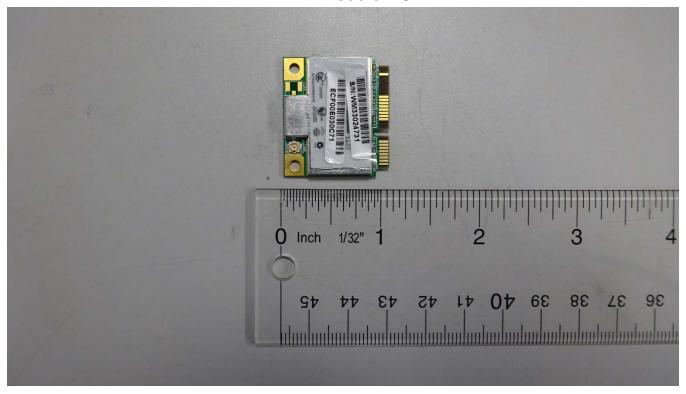

#### **Internal Product Photos**

Main Controller PCB (Rear View)



Main Controller PCB (Front View)





## Processor PCB (Front View)



Processor PCB (Rear View)





#### **MC7750 PCB**



WLAN Module PCB





## Main Controller PCB with Modules Installed (Rear View)



Internal View of Front Enclosure Piece





### Internal View of Front Enclosure Piece w/ Gasket Installed



Internal View of Rear Enclosure Piece





#### PCB Installed In Rear Enclosure Piece



PCB Installed In Rear Enclosure Piece w/ PCB Shields Installed





# PCB Installed In Rear Enclosure Piece w/ PCB Shields and Display Cable Installed



LCD Panel (Front View)





## LCD Panel (Rear View)



LCD Panel (Rear View)





## Front and Rear Enclosure Connected





## LCD Installed in Rear Enclosure