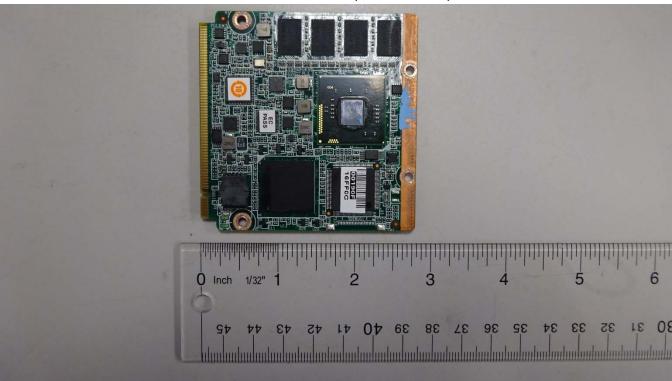

#### **Internal Product Photos**

Main Controller PCB (Rear View)



Main Controller PCB (Front View)





## Processor PCB (Front View)



Processor PCB (Rear View)





#### **MC7750 PCB**



WLAN Module PCB





## Main Controller PCB with Modules Installed (Rear View)



Internal View of Front Enclosure Piece





### Internal View of Front Enclosure Piece w/ Gasket Installed



Internal View of Rear Enclosure Piece





#### PCB Installed In Rear Enclosure Piece



PCB Installed In Rear Enclosure Piece w/ PCB Shields Installed





# PCB Installed In Rear Enclosure Piece w/ PCB Shields and Display Cable Installed



LCD Panel (Front View)





## LCD Panel (Rear View)



LCD Panel (Rear View)





## Front and Rear Enclosure Connected





## LCD Installed in Rear Enclosure