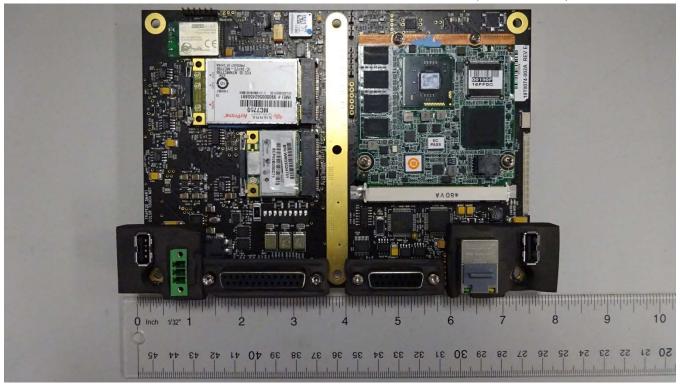

## Main Controller PCB with Modules Installed (Rear View)

Internal View of Front Enclosure Piece