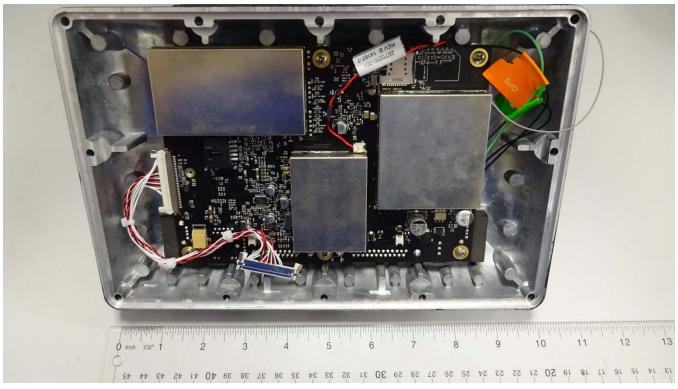

# PCB Installed In Rear Enclosure Piece w/ PCB Shields and Display Cable Installed

LCD Panel (Front View)