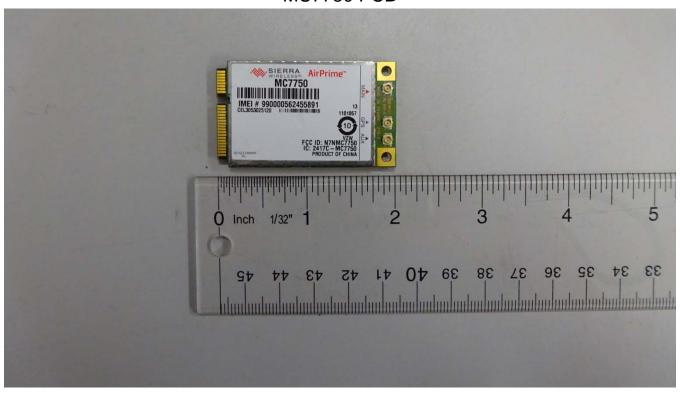

#### **Internal Product Photos**

Main Controller PCB (Rear View)



Main Controller PCB (Front View)





## Processor PCB (Front View)



Processor PCB (Rear View)





#### **MC7750 PCB**



WLAN Module PCB





## Main Controller PCB with Modules Installed (Rear View)



Internal View of Front Enclosure Piece





### Internal View of Front Enclosure Piece w/ Gasket Installed



Internal View of Rear Enclosure Piece





#### PCB Installed In Rear Enclosure Piece



PCB Installed In Rear Enclosure Piece w/ PCB Shields Installed





# PCB Installed In Rear Enclosure Piece w/ PCB Shields and Display Cable Installed



LCD Panel (Front View)





## LCD Panel (Rear View)



LCD Panel (Rear View)





## Front and Rear Enclosure Connected





## LCD Installed in Rear Enclosure