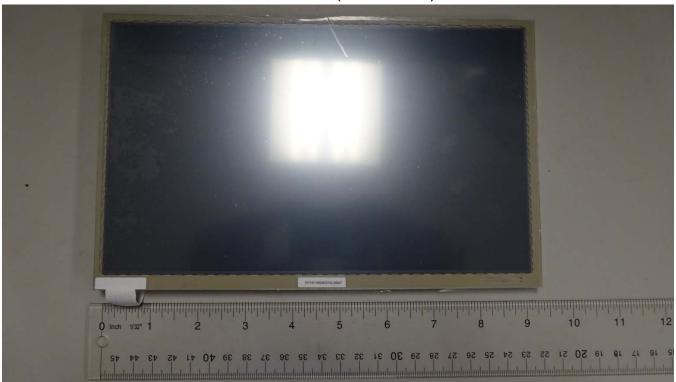

# PCB Installed In Rear Enclosure Piece w/ PCB Shields and Display Cable Installed

LCD Panel (Front View)