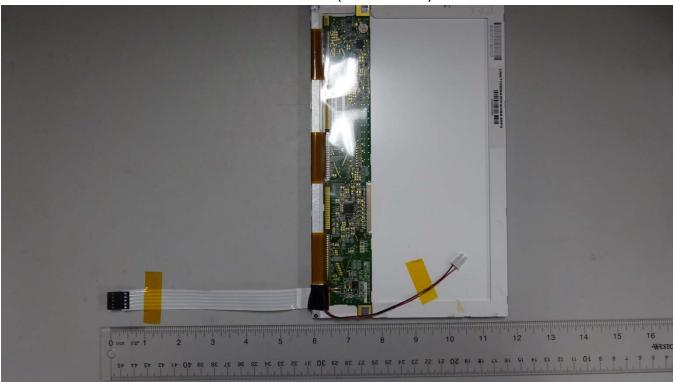

#### **Internal Product Photos**

Main Controller PCB (Rear View)



Main Controller PCB (Front View)





## Processor PCB (Front View)



Processor PCB (Rear View)





#### **MC7750 PCB**



WLAN Module PCB





## Main Controller PCB with Modules Installed (Rear View)



Internal View of Front Enclosure Piece





### Internal View of Front Enclosure Piece w/ Gasket Installed



Internal View of Rear Enclosure Piece





#### PCB Installed In Rear Enclosure Piece



PCB Installed In Rear Enclosure Piece w/ PCB Shields Installed





# PCB Installed In Rear Enclosure Piece w/ PCB Shields and Display Cable Installed



LCD Panel (Front View)





## LCD Panel (Rear View)



LCD Panel (Rear View)





## Front and Rear Enclosure Connected





## LCD Installed in Rear Enclosure