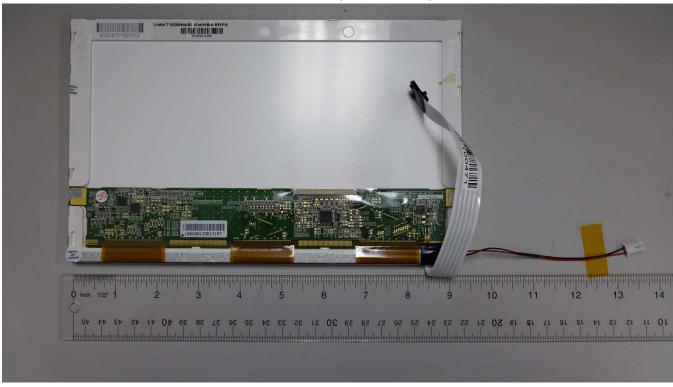

#### **Internal Product Photos**

Main Controller PCB (Rear View)



Main Controller PCB (Front View)





## Processor PCB (Front View)



Processor PCB (Rear View)





#### **MC7750 PCB**



WLAN Module PCB





## Main Controller PCB with Modules Installed (Rear View)



Internal View of Front Enclosure Piece





### Internal View of Front Enclosure Piece w/ Gasket Installed



Internal View of Rear Enclosure Piece





#### PCB Installed In Rear Enclosure Piece



PCB Installed In Rear Enclosure Piece w/ PCB Shields Installed





# PCB Installed In Rear Enclosure Piece w/ PCB Shields and Display Cable Installed



LCD Panel (Front View)





## LCD Panel (Rear View)



LCD Panel (Rear View)





## Front and Rear Enclosure Connected





## LCD Installed in Rear Enclosure