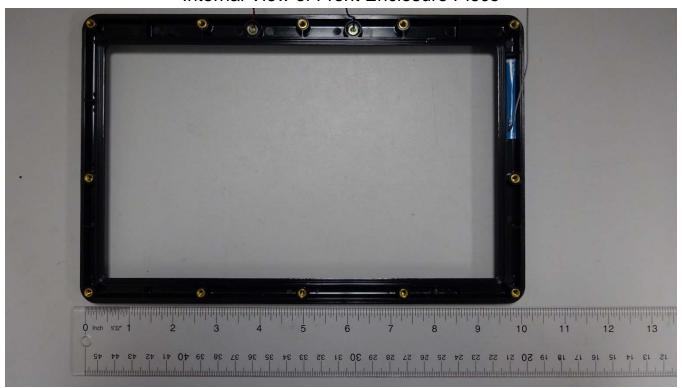

## Main Controller PCB with Modules Installed (Rear View)

Internal View of Front Enclosure Piece