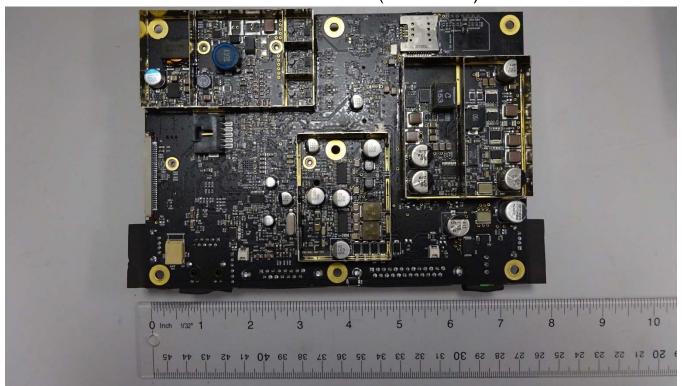

## Main Controller PCB with Modules Installed (Rear View)

Internal View of Front Enclosure Piece