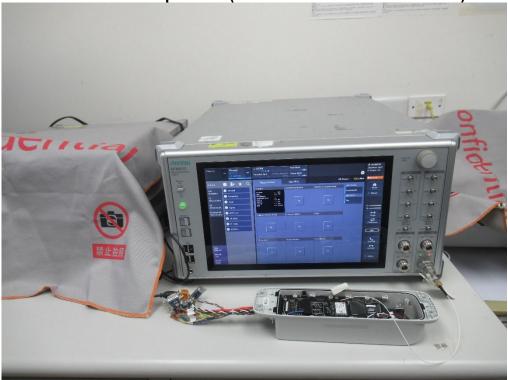

\*\*SCENTIAL PROBLEM AND ADMINISTRATION AND ADMINISTR

No.134,Wu Kung Road, New Taipei Industrial Park, Wuku District, New Taipei City, Taiwan/新北市五股區新北產業園區五工路 134 號 www.sgs.com.tw

**Conducted Setup Photo (Measurement at Antenna Port)** 