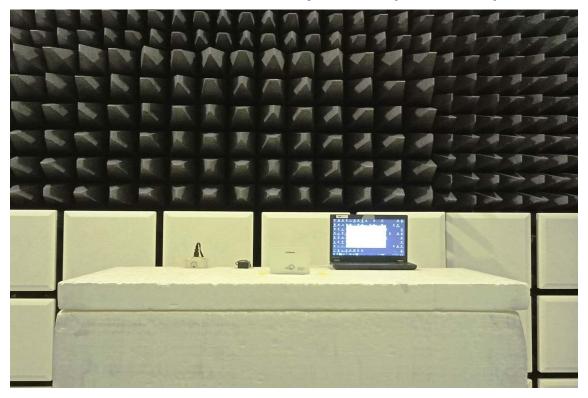

## PHOTOGRAPHS OF SET UP

Radiated Emission Set up Photos (Below 30MHz)

Radiated Emission Set up Photos (Below 1GHz)

Unless otherwise stated the results shown in this test report refer only to the sample(s) tested and such sample(s) are retained for 90 days only.