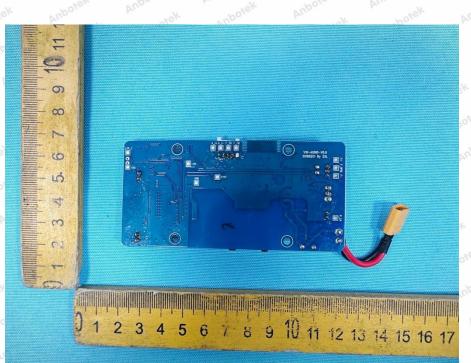

D 1 2 3 4 5 6 7 8 9 10 11 12 13 14 15 16 17 18 19 20 21 22 23 24 25 26 27 28 29 30 31 32 33 34 35 36 37 38 39 40 41 42 43 44 45 48 47