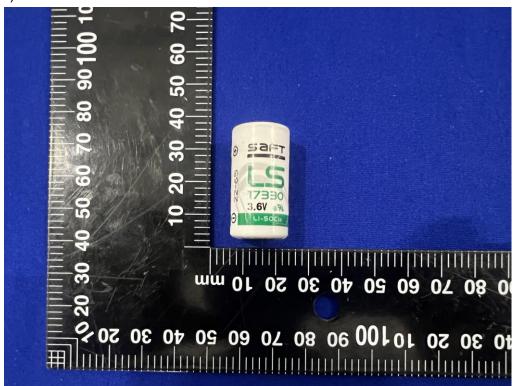

# INTERNAL PHOTOGRAPHS OF EUT

65X1N-XX-B-XX (X is variable)

Report No.: 2211182

All the models are electrical identical including the same and hardware design (RF Chip, Hardware, Schematics), same mechanical structure and design (including product enclosure, materials, etc.,), the only difference is the model name.





2) EUT Photo



CERPASS TECHNOLOGY CORP. Issued date : Apr. 14, 2023

> Page No. : 1 of 8





CERPASS TECHNOLOGY CORP.



# 4) EUT Photo



CERPASS TECHNOLOGY CORP. Issued date : Apr. 14, 2023

Page No. : 2 of 8



Report No.: 2211182







Page No. : 3 of 8









CERPASS TECHNOLOGY CORP. Issued date : Apr. 14, 2023

Page No. : 4 of 8

# 69X1N-XX-A-XX (X is variable)

Report No.: 2211182

All the models are electrical identical including the same and hardware design (RF Chip, Hardware, Schematics), same mechanical structure and design (including product enclosure, materials, etc.,), the only difference is the model name.

1) EUT Photo



#### 2) EUT Photo



CERPASS TECHNOLOGY CORP. Issued date : Apr. 14, 2023

> Page No. : 5 of 8



3) EUT Photo



Report No.: 2211182

# 4) EUT Photo



CERPASS TECHNOLOGY CORP. Issued date : Apr. 14, 2023

Page No. : 6 of 8







# 6) EUT Photo



CERPASS TECHNOLOGY CORP. Issued date : Apr. 14, 2023

Page No. : 7 of 8









CERPASS TECHNOLOGY CORP. Issued date : Apr. 14, 2023

Page