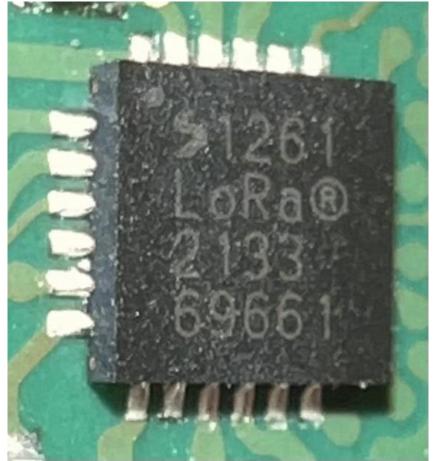

# INTERNAL PHOTOGRAPHS OF EUT

65X1N-XX-B-XX (X is variable)

Report No.: 2211182

All the models are electrical identical including the same and hardware design (RF Chip, Hardware, Schematics), same mechanical structure and design (including product enclosure, materials, etc.,), the only difference is the model name.