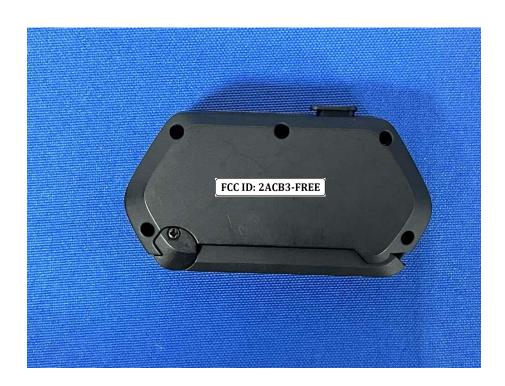

d Information**

### **FCC Label Sample**

# FCC ID: 2ACB3-FREE

### **FCC Label Specifications**

Text is Black in color and is justified. Labels are printed in indelible ink on permanent adhesive backing or silk-screened onto the EUT or shall be affixed at a conspicuous location on the EUT. Where the EUT is constructed in two or more sections connected by wires and marketed together, the above statement is required to be affixed only to the main control unit. When the EUT is so small or for such use that it is not practicable to place the statement on it, the above information shall be placed in a prominent location in the instruction manual or pamphlet supplied to the user or, alternatively, shall be placed on the container in which the device is marketed.

#### **FCC Label Location**