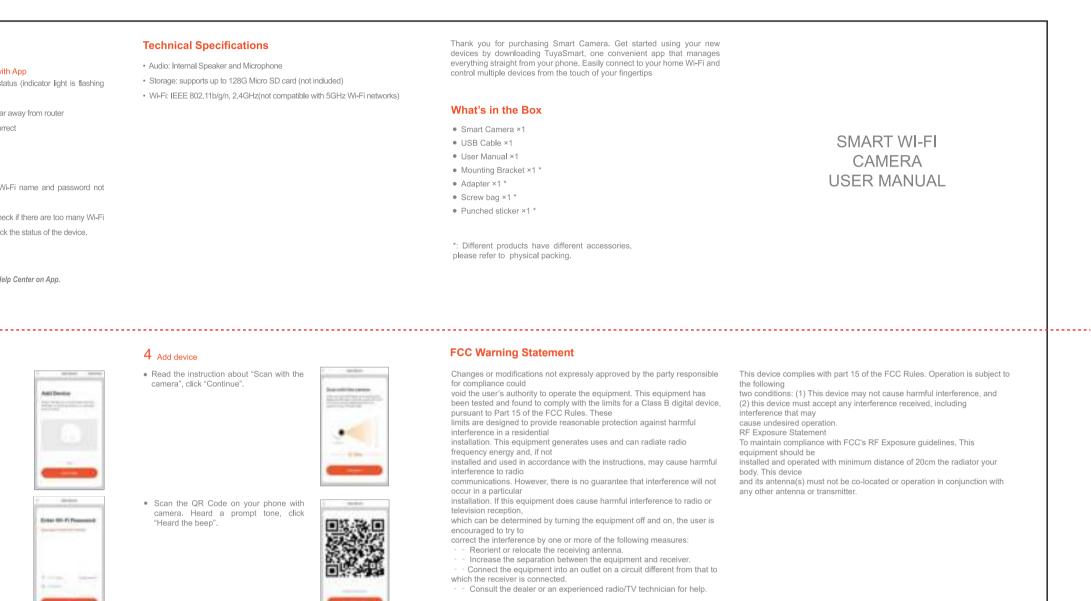

## 图纸发布类别: 正式归档图纸

|                                                                                                                                                                                                                                | 4 Add device                                                                                                                       | Frequently Asked Questions                                                                                                                                                                                                                                                                                                                                                                                                                                    |                                                                                                                                                                                                                                                           |
|--------------------------------------------------------------------------------------------------------------------------------------------------------------------------------------------------------------------------------|------------------------------------------------------------------------------------------------------------------------------------|---------------------------------------------------------------------------------------------------------------------------------------------------------------------------------------------------------------------------------------------------------------------------------------------------------------------------------------------------------------------------------------------------------------------------------------------------------------|-----------------------------------------------------------------------------------------------------------------------------------------------------------------------------------------------------------------------------------------------------------|
|                                                                                                                                                                                                                                | When the indicator light on the device turns from flashing red light to steady green light, the network configuration is complete. | 1 Can I share with family and friends?<br>Yes, you can share your cameras with family and friends who will have<br>access to view the camera and control your bulbs, plugs, and other<br>devices. In the app, press the Profile button and click on the "Home<br>Management" button, and you will be able to give or revoke sharing<br>permissions. In order to share, the other user should already have<br>downloaded the app and registered a new account. | <ul> <li>4 My device can't be connected to network w</li> <li>Make sure the device is under the config st quickly)</li> <li>Make sure the Wi-Fi is available and not too fa</li> <li>Make sure the Wi-Fi password you input is contact.</li> </ul>        |
|                                                                                                                                                                                                                                |                                                                                                                                    | 2 What's the Wireless Range?<br>The range of your home Wi-Fi is heavily dependent on your home router<br>and the conditions of the room. Check with your router specifications for<br>exact range data.                                                                                                                                                                                                                                                       | <ul> <li>5 My device shows offline in my App</li> <li>Make sure the device is powered on</li> <li>Make sure the network is stable and the V modified. If not, add device again.</li> <li>If the network is normal, but it's still offline. Che</li> </ul> |
|                                                                                                                                                                                                                                | *Please refer to the specific APP interface if there are any difference.                                                           | 3 How many cameras can I control?                                                                                                                                                                                                                                                                                                                                                                                                                             | connections. You can restart your router to chee                                                                                                                                                                                                          |
| lease read the instruction manual arefully before using the product                                                                                                                                                            |                                                                                                                                    | TuyaSmart app can control an unlimited amount of devices in an unlimited<br>amount of locations. Your router may have a limit of how many devices can be<br>connected to one router.                                                                                                                                                                                                                                                                          | *You can find much more useful information in the He                                                                                                                                                                                                      |
| Get Ready                                                                                                                                                                                                                      | 2 Register an account on your TuyaSmart app                                                                                        | 3 Plug in                                                                                                                                                                                                                                                                                                                                                                                                                                                     | 4 Add device                                                                                                                                                                                                                                              |
| Know your Wi-Fi network and password<br>Make sure your mobile device is running iOS® 9 or higher or Android™<br>4.1× or higher<br>Make sure you're connecting to a 2.4GHz Wi-Fi network (It can't connect<br>to 5GHz networks) | STEP 1.<br>Enter your mobile phone<br>number or email address.                                                                     | How do I reset my device? <ul> <li>Press the Reset Button for several seconds until camera starts to beep.</li> <li>Optional: Insert Micro SD card</li> </ul>                                                                                                                                                                                                                                                                                                 | <ul> <li>Open TuyaSmart APP, click "+" on the top<br/>right corner of the page "HOME", then<br/>select "Smart Camera".</li> <li>Make sure the indicator light on the device<br/>is flashing red quickly, then press "Next<br/>Step".</li> </ul>           |
| Download the TuyaSmart app from App Store or Google Play.         Image: Constraint of the Store of Google Play.                                                                                                               | STEP 2.<br>Enter the verification code<br>and create a password.                                                                   |                                                                                                                                                                                                                                                                                                                                                                                                                                                               | <ul> <li>Enter your "Wi-Fi network and password",<br/>click "OK".</li> </ul>                                                                                                                                                                              |