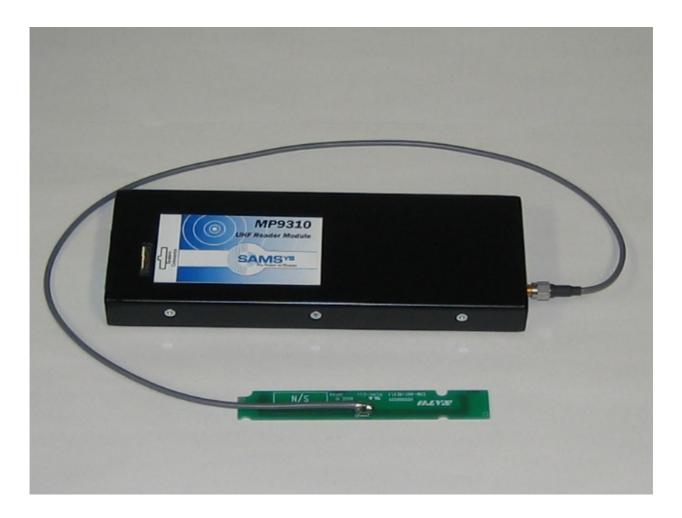

Company: SATO CORPORATION Product: M-8485Se, M-8490Se FCC ID#: MMF8485SESM Photo Description: <u>Side View of Module</u>

Company: SATO CORPORATION Product: M-8485Se, M-8490Se FCC ID#: MMF8485SESM Photo Description: <u>Side #1 of Module and Side #1 of Antenna Assembly Connected</u>