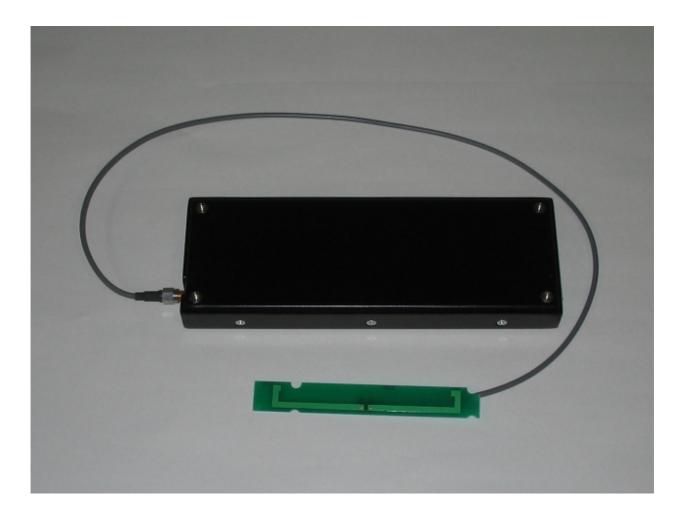

Company: SATO CORPORATION Product: M-8485Se, M-8490Se FCC ID#: MMF8485SESM Photo Description: <u>Side #2 of Module and Side #2 of Antenna Assembly Connected</u>