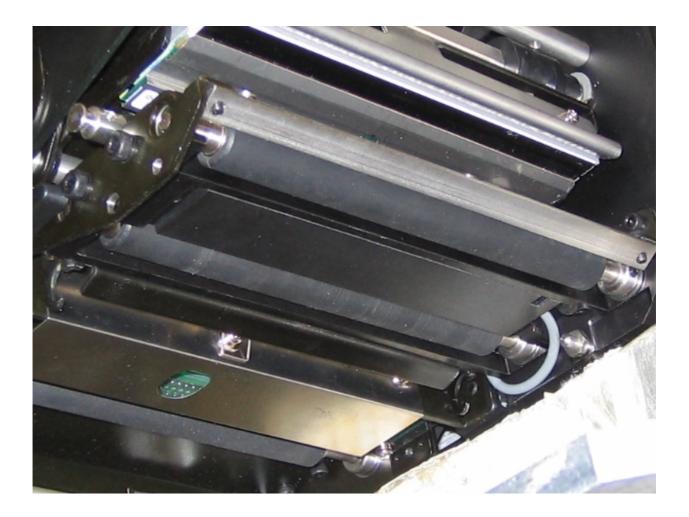

Company: SATO CORPORATION Product: M-8485Se, M-8490Se FCC ID#: MMF8485SESM Photo Description: <u>Transmit Antenna Placement</u>