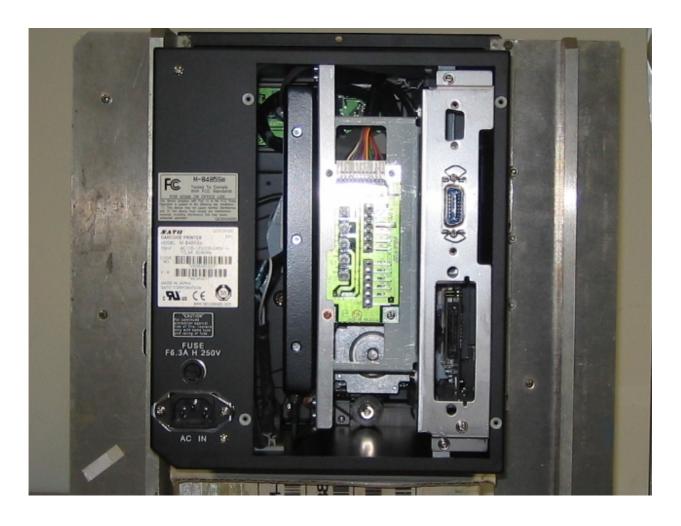

## Company: SATO CORPORATION Product: M-8485Se, M-8490Se FCC ID#: MMF8485SESM Photo Description: <u>Rear Side of EUT, Cover Removed</u>

Company: SATO CORPORATION Product: M-8485Se, M-8490Se FCC ID#: MMF8485SESM Photo Description: <u>Reader Module Placement in EUT</u>