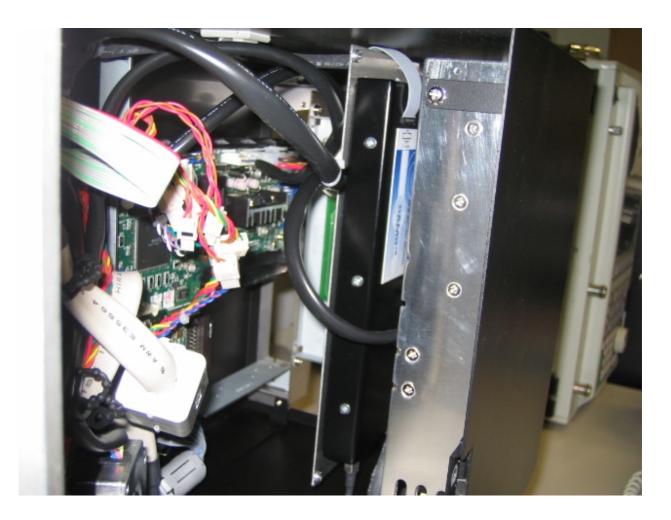

Company: SATO CORPORATION Product: M-8485Se, M-8490Se FCC ID#: MMF8485SESM Photo Description: <u>Side View of Module</u>

Company: SATO CORPORATION Product: M-8485Se, M-8490Se FCC ID#: MMF8485SESM Photo Description: <u>Side #1 of Module and Side #1 of Antenna Assembly Connected</u>