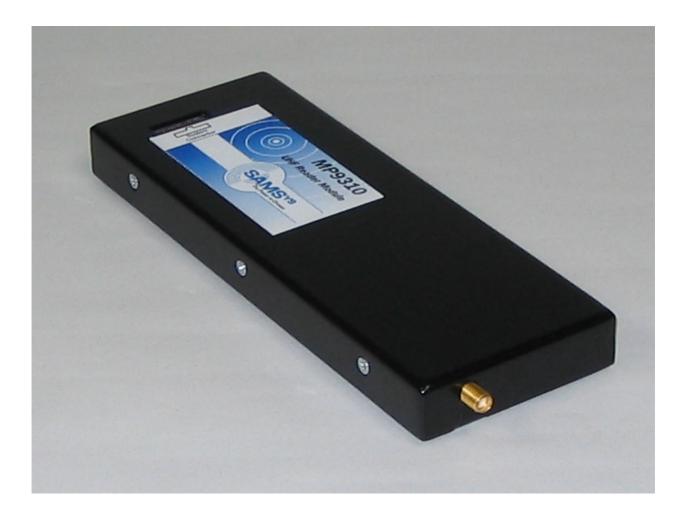

Company: SATO CORPORATION Product: M-8485Se, M-8490Se FCC ID#: MMF8485SESM Photo Description: <u>Side #2 of Module and Side #2 of Antenna Assembly Connected</u>