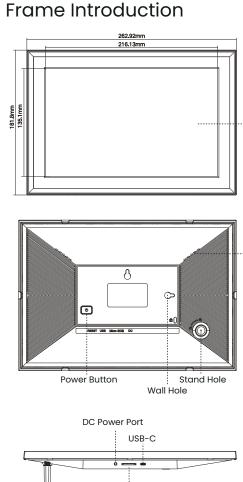

# Apolosign

## 10.1" Smart Photo Frame



User Guide Please read the manual before using this product, and save it for future use. Congratulations on your Apolosign brand new Smart Photo Frame!

Once you have set up your Frameo frame, you can start connecting it to your friends and family.

Video tutorials Check out our "Frameo Tutorials" playlist on YouTube with informative videos where we guide you on how to get started using Frameo. Scan the code to find the playlist.







Micro SD Slot

#### FCC Caution:

Any Changes or modifications not expressly approved by the party responsible for compliance could void the user's authority to operate the equipment. This device complies with part 15 of the FCC Rules. Operation is subject to the following two conditions: (1) This device may not cause harmful interference, and (2) this device must accept any interference received, including interference that may cause undesired operation.

#### IM PORTANT NOTE:

Note: This equipment has been tested and found to comply with the limits for a Class B digital device, pursuant to part 15 of the FCC Rules. These limits are designed to provide reasonable protection against harmful interference in a residential installation. This equipment generates, uses and can radiate radio f