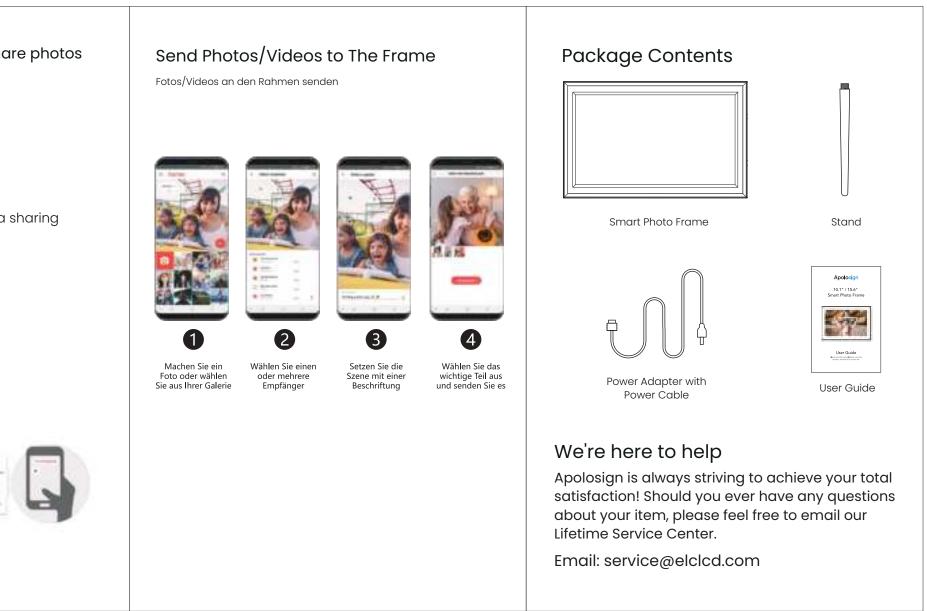

#### Step 4

Download and install Frameo APP in App Store(IOS)or Google Play (Android)

Scan code to find the app

Now you can invite friends to share photos to your frame!

Connecting a new friend

1. Download and install Frameo APP

2. Click the add friend coin to show a sharing

code(valid for 12 hours)

3. Share the code to your friend

4. Input the code via Frameo APP