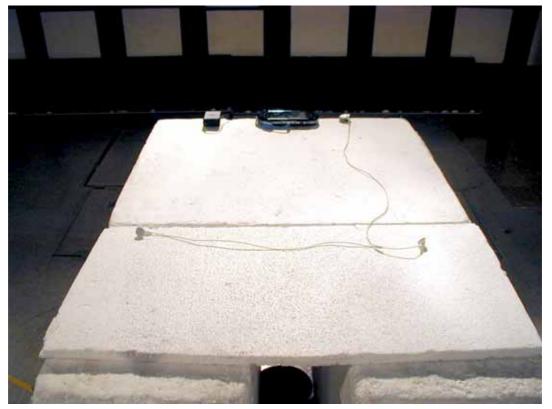

## PHOTOGRAPHS OF EUT CONFIGURATION FOR RADIATED EMISSIONS MEASUREMENT

Photograph present configuration with maximum emission

- Front view (X axis) -

- Rear view (X axis) -