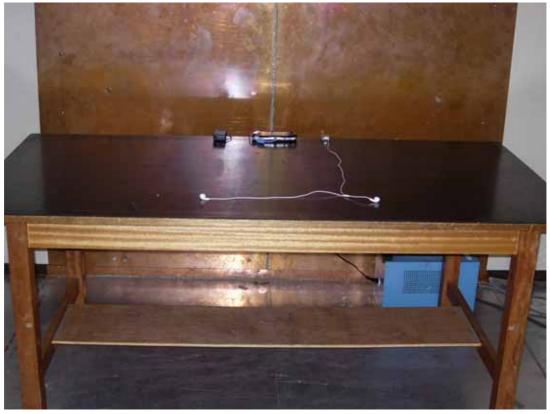

## PHOTOGRAPHS OF EUT CONFIGURATION FOR RADIATED EMISSIONS MEASUREMENT

Photograph present configuration with maximum emission

- Front view (Z axis) -

- Rear view (Z axis) -

PHOTOGRAPHS OF EUT CONFIGURATION FOR AC POWER LINE CONDUCTED EMISSION MEASUREMENT Photograph present configuration with maximum emission