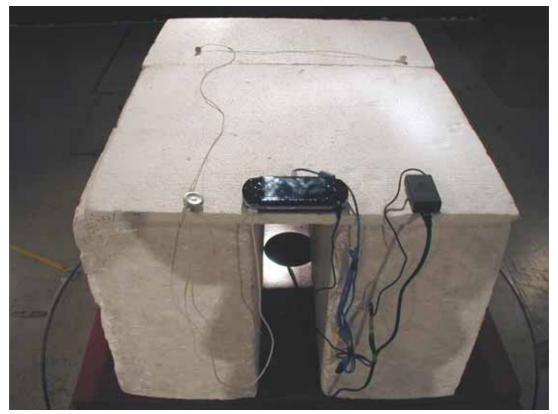

## PHOTOGRAPHS OF EUT CONFIGURATION FOR RADIATED EMISSIONS MEASUREMENT

Photograph present configuration with maximum emission

- Front view (X axis) -

- Rear view (X axis) -