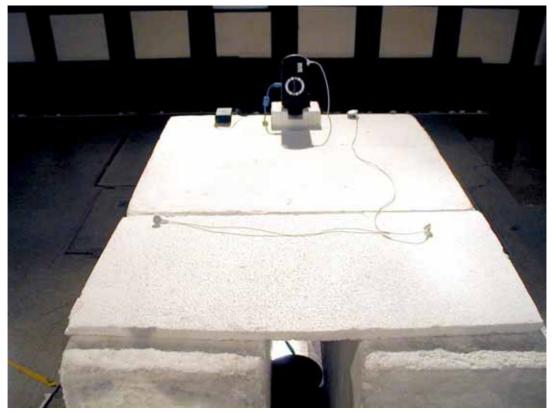

## PHOTOGRAPHS OF EUT CONFIGURATION FOR RADIATED EMISSIONS MEASUREMENT

Photograph present configuration with maximum emission

- Front view (X axis) -

- Rear view (X axis) -