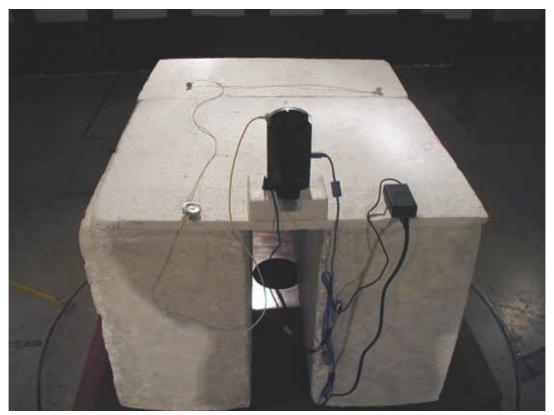

## PHOTOGRAPHS OF EUT CONFIGURATION FOR RADIATED EMISSIONS MEASUREMENT

Photograph present configuration with maximum emission

- Front view (Y axis) -

- Rear view (Y axis) -