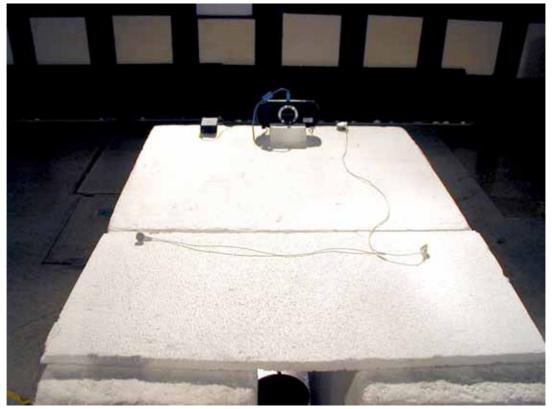

## PHOTOGRAPHS OF EUT CONFIGURATION FOR RADIATED EMISSIONS MEASUREMENT

Photograph present configuration with maximum emission

- Front view (Y axis) -

- Rear view (Y axis) -