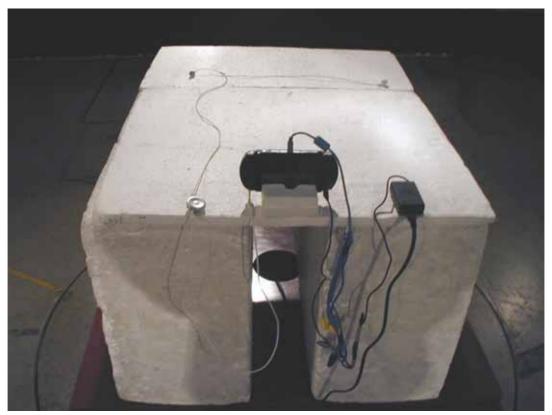

## PHOTOGRAPHS OF EUT CONFIGURATION FOR RADIATED EMISSIONS MEASUREMENT

Photograph present configuration with maximum emission

- Front view (Y axis) -

- Rear view (Y axis) -