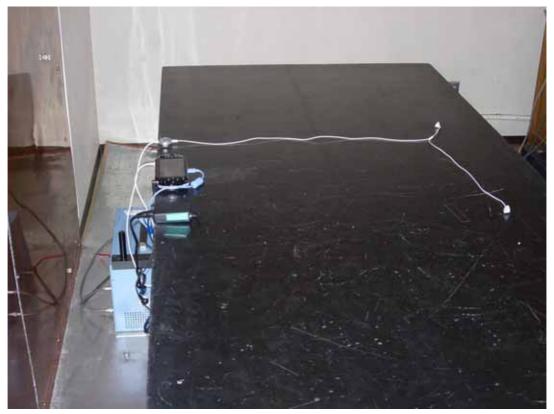

## PHOTOGRAPHS OF EUT CONFIGURATION FOR RADIATED EMISSIONS MEASUREMENT

Photograph present configuration with maximum emission



- Front view (X axis) -



- Rear view (X axis) -



## PHOTOGRAPHS OF EUT CONFIGURATION FOR RADIATED EMISSIONS MEASUREMENT

Photograph present configuration with maximum emission



- Front view (Y axis) -



- Rear view (Y axis) -



## PHOTOGRAPHS OF EUT CONFIGURATION FOR RADIATED EMISSIONS MEASUREMENT

Photograph present configuration with maximum emission



- Front view (Z axis) -



- Rear view (Z axis) -



PHOTOGRAPHS OF EUT CONFIGURATION FOR AC POWER LINE CONDUCTED EMISSION MEASUREMENT Photograph present configuration with maximum emission



- Front view -



- Side View -