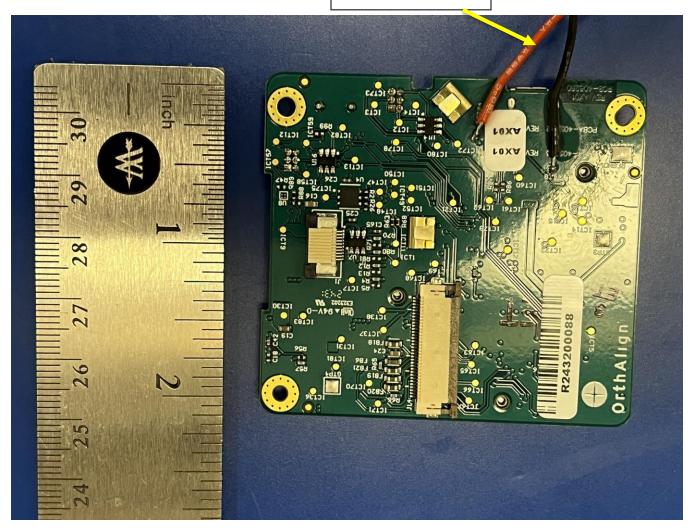

## 1. 407002 (NAVIGATION UNIT) AND PCBA PHOTOS

Power cables for Test

CONFIDENTIAL - THIS DOCUMENT CONTAINS INFORMATION THAT IS THE CONFIDENTIAL AND PROPRIETARY PROPERTY OF ORTHALIGN, INC. NEITHER THIS DOCUMENT NOR THE INFORMATION HEREIN MAY BE REPRODUCED, USED OR DISTRIBUTED TO OR FOR THE BENEFIT OF ANY THIRD PARTY WITHOUT THE PRIOR WRITTEN CONSENT OF ORTHALIGN, INC.