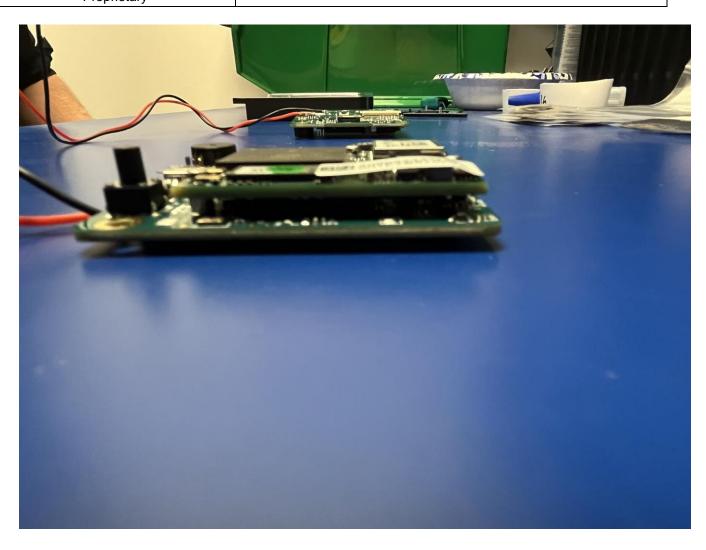

## 1. 407002 (NAVIGATION UNIT) AND PCBA PHOTOS

Power cables for Test

CONFIDENTIAL - THIS DOCUMENT CONTAINS INFORMATION THAT IS THE CONFIDENTIAL AND PROPRIETARY PROPERTY OF ORTHALIGN, INC. NEITHER THIS DOCUMENT NOR THE INFORMATION HEREIN MAY BE REPRODUCED, USED OR DISTRIBUTED TO OR FOR THE BENEFIT OF ANY THIRD PARTY WITHOUT THE PRIOR WRITTEN CONSENT OF ORTHALIGN, INC.