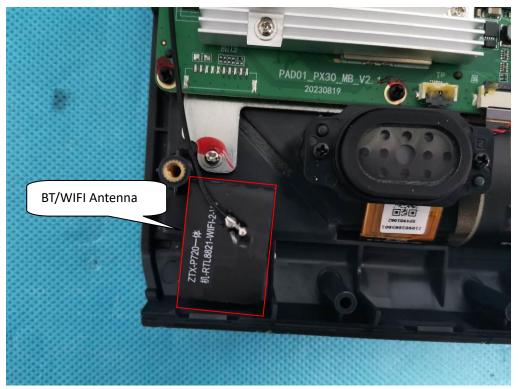

### **INTERNAL VIEW OF EUT (FIGURE 3)**

INTERNAL VIEW OF EUT (FIGURE 4)

Any report having not been signed by authorized approver, or having been altered without authorization, or having not been stamped by the "Dedicated Testing/Inspection Stamp" is deemed to be invalid. Copying or excerpting portion of, or altering the content of the report is not permitted without the written authorization of AGC. The test results presented in the report apply only to the tested sample. Any objections to report issued by AGC should be submitted to AGC within 15days after the issuance of the test report. Further enquiry of validity or verification of the test report should be addressed to AGC by agc01@agccert.com.