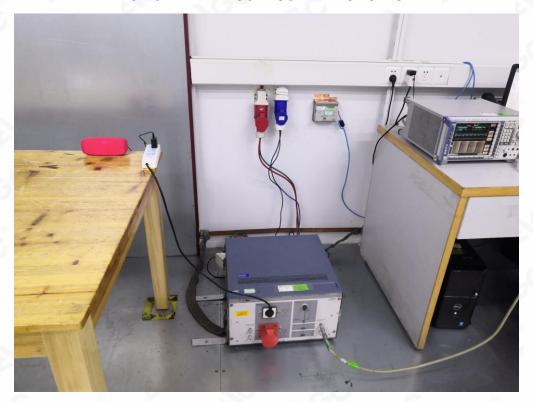

## AC POWER LINE CONDUCTED TEST SETUP

RF CONDUCTED TEST SETUP

\*\*\*\*\*\*\*\*\*\*\*\*\*End of Report\*\*\*\*\*\*\*\*\*\*\*\*

Any report having not been signed by authorized approver, or having been altered without authorization, or having not been stamped by the Dedicated Festing/Inspection Stamp" is deemed to be invalid. Copying or excerpting portion of, or altering the content of the report is not permitted without the written authorization of AGC, the test results presented in the report apply only to the tested sample. Any objections to report issued by AGC should be submitted to AGC within 15day after the issuance of the test report. Further enquiry of validity or verification of the test report should be addressed to AGC by agc@agc-cert.com.