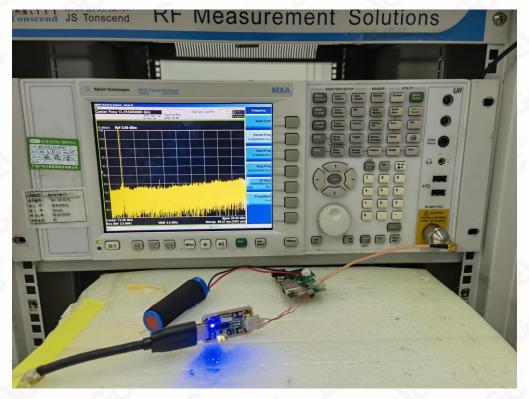

## AC POWER LINE CONDUCTED TEST SETUP

RF CONDUCTED TEST SETUP

\*\*\*\*\*\*\*\*\*\*\*\*\*End of Report\*\*\*\*\*\*\*\*\*\*\*\*

Any report having not been signed by authorized approver, or having been altered without authorization, or having not been stamped by the Dedicated Festing/Inspection Stamp" is deemed to be invalid. Copying or excerpting portion of, or altering the content of the report is not permitted without the written authorization of AGC, the test results presented in the report apply only to the tested sample. Any objections to report issued by AGC should be submitted to AGC within 15day after the issuance of the test report. Further enquiry of validity or verification of the test report should be addressed to AGC by agc@agc-cert.com.