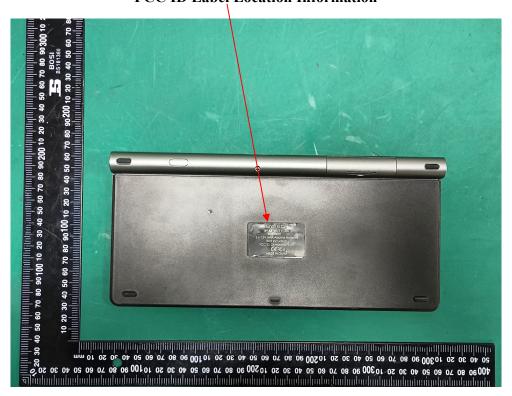

### **FCC ID Label**

Project No.: 2401A109106E-RF

# BYTECH BY-KB-WS-111-AC Bluetooth 2 x 1.5V AAA Alkaline Batterles (Not Included). FCC ID: 2AHN6-KBWS111 CEFC MADE IN CHINA

### **FCC ID Label Location Information**