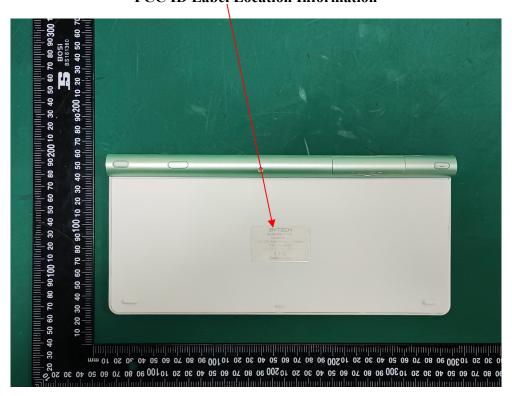

### **FCC ID Label**

Project No.: 2401A109106E-RF

# BYTECH BY-KB-WS-111-AC

Bluetooth 2 x 1.5V AAA Alkaline Batteries (Not Included),

FCC ID: 2AHN6-KBWS111

**C € F©** MADE IN CHINA

### **FCC ID Label Location Information**