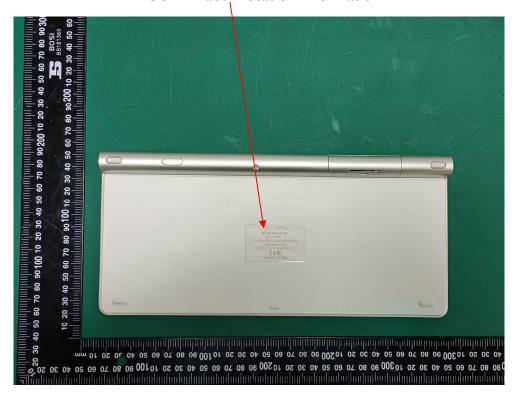

### **EXHIBIT A - FCC ID LABEL AND LOCATION**

### **FCC ID Label**

Project No.: 2401A109106E-RF

# BYTECH BY-KB-WS-111-AC

Bluetooth
2 x 1.5V AAA Alkaline Batterles
(Not Included).
FCC ID: 2AHN6-KBWS111

**C € F©** MADE IN CHINA

### **FCC ID Label Location Information**