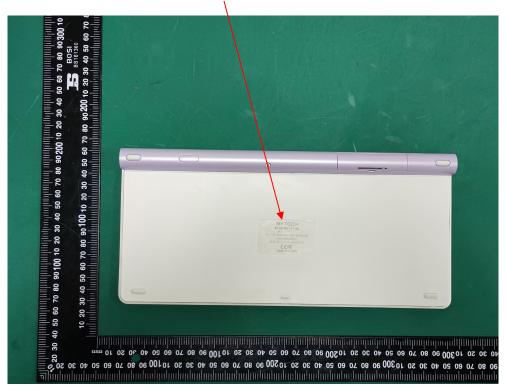

### **FCC ID Label**

Project No.: 2401A109106E-RF

## BYTECH

BY-KB-WS-111-AC

Bluetooth

2 x 1.5V AAA Alkaline Batteries (Not Included).

FCC ID: 2AHN6-KBWS111

**C € F©** MADE IN CHINA

### **FCC ID Label Location Information**