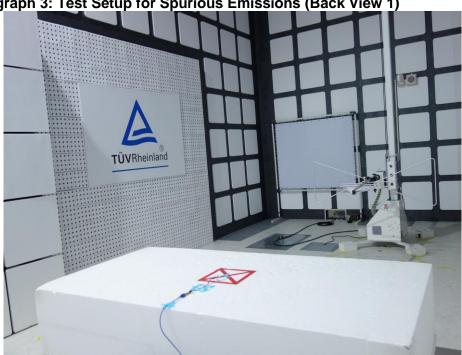

## **Photographs of Test Setup**

CN21Z1QG (P15C-BLE) 001 CN21Z1QG (FCC-MPE) 001 CN21A5T8 (RSS247-BLE) 001 CN21A5T8 (ISED-MPE) 001

Page 1 of 4

Product: AP-02 Type Identification: AP-02FC