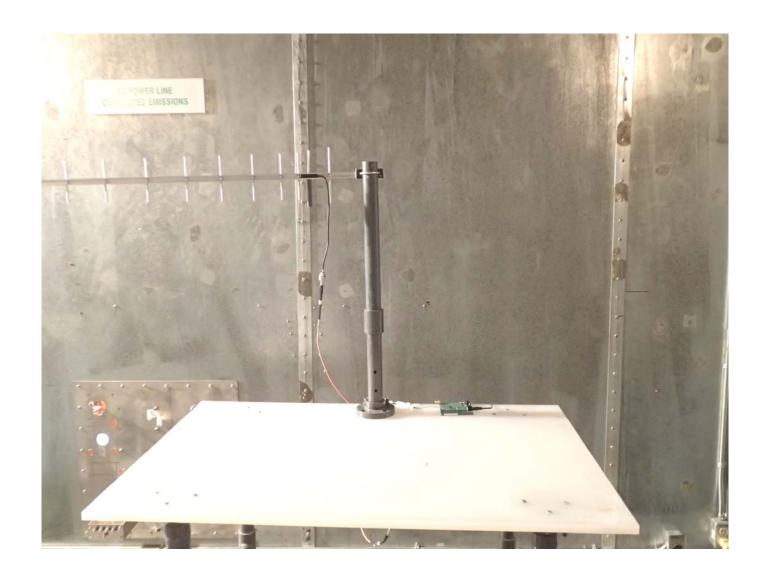

# **Power Line Conducted Emissions**



### **Power Line Conducted Emissions**



Radiated Emissions @ 3 m, Orthogonal Position 1 EUT with 8.1 dBi Omni-directional Antenna and 2.85 dB Assembly Cable Loss



Radiated Emissions @ 3 m, Orthogonal Position 2 EUT with 14.0 dBi Yagi Antenna and 9.86 dB Assembly Cable Loss



Radiated Emissions @ 3 m, Orthogonal Position 3 EUT with 3.0 dBi Dome Antenna and 0.44 dB Assembly Cable Loss



Radiated Emissions @ 3 m EUT with 2.1 dBi Dipole Antenna and 0.36 dB Assembly Cable Loss



 ${\bf Radiated\ Emissions\ @\ 3\ m} \\ {\bf EUT\ with\ 3.3\ dBi\ Monopole\ (Integrated\ Whip)\ Antenna\ and\ 0.44\ dB\ Assembly\ Cable\ Loss}$