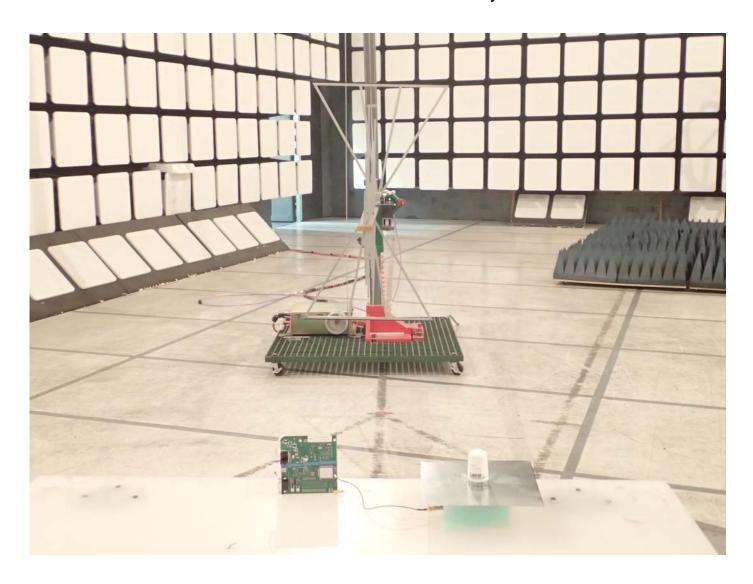

### **Power Line Conducted Emissions**

Radiated Emissions @ 3 m, Orthogonal Position 1 EUT with 8.1 dBi Omni-directional Antenna and 2.85 dB Assembly Cable Loss

Radiated Emissions @ 3 m, Orthogonal Position 2 EUT with 14.0 dBi Yagi Antenna and 9.86 dB Assembly Cable Loss