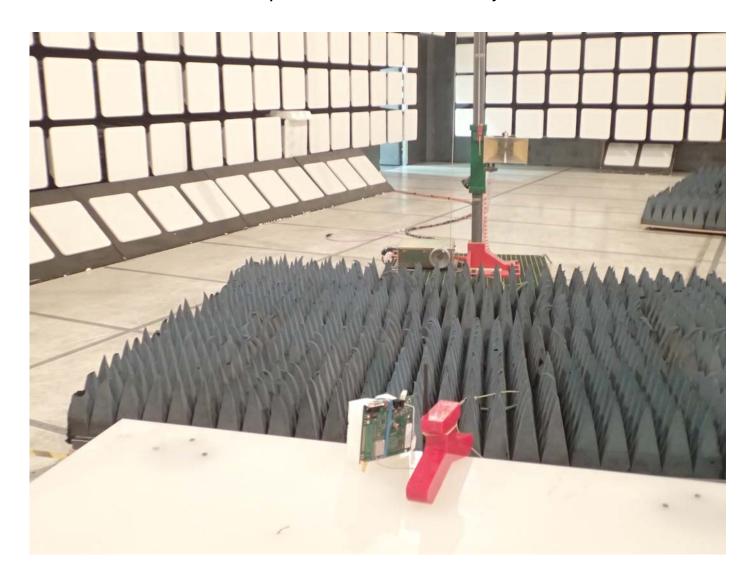

Radiated Emissions @ 3 m, Orthogonal Position 3 EUT with 3.0 dBi Dome Antenna and 0.44 dB Assembly Cable Loss

Radiated Emissions @ 3 m EUT with 2.1 dBi Dipole Antenna and 0.36 dB Assembly Cable Loss

 ${\bf Radiated\ Emissions\ @\ 3\ m} \\ {\bf EUT\ with\ 3.3\ dBi\ Monopole\ (Integrated\ Whip)\ Antenna\ and\ 0.44\ dB\ Assembly\ Cable\ Loss}$ 