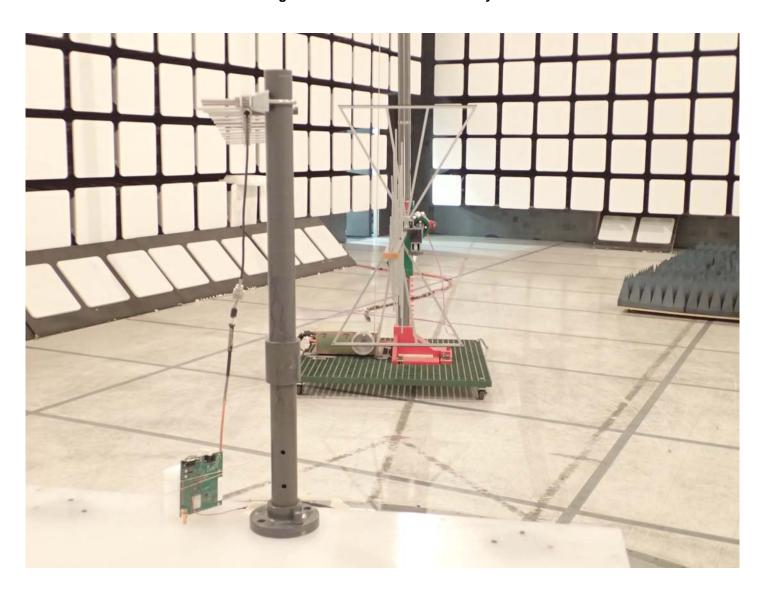

### **Power Line Conducted Emissions**

Radiated Emissions @ 3 m, Orthogonal Position 1 EUT with 8.1 dBi Omni-directional Antenna and 2.85 dB Assembly Cable Loss

Radiated Emissions @ 3 m, Orthogonal Position 2 EUT with 14.0 dBi Yagi Antenna and 9.86 dB Assembly Cable Loss

Radiated Emissions @ 3 m, Orthogonal Position 3 EUT with 3.0 dBi Dome Antenna and 0.44 dB Assembly Cable Loss

Radiated Emissions @ 3 m EUT with 2.1 dBi Dipole Antenna and 0.36 dB Assembly Cable Loss

 ${\bf Radiated\ Emissions\ @\ 3\ m} \\ {\bf EUT\ with\ 3.3\ dBi\ Monopole\ (Integrated\ Whip)\ Antenna\ and\ 0.44\ dB\ Assembly\ Cable\ Loss}$ 