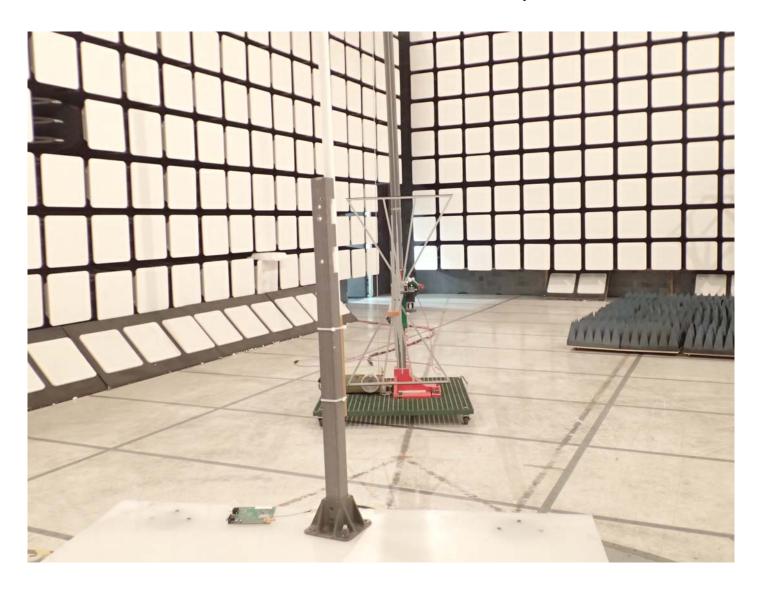

### **Power Line Conducted Emissions**

Radiated Emissions @ 3 m, Orthogonal Position 1 EUT with 8.1 dBi Omni-directional Antenna and 2.85 dB Assembly Cable Loss

Radiated Emissions @ 3 m, Orthogonal Position 2 EUT with 14.0 dBi Yagi Antenna and 9.86 dB Assembly Cable Loss