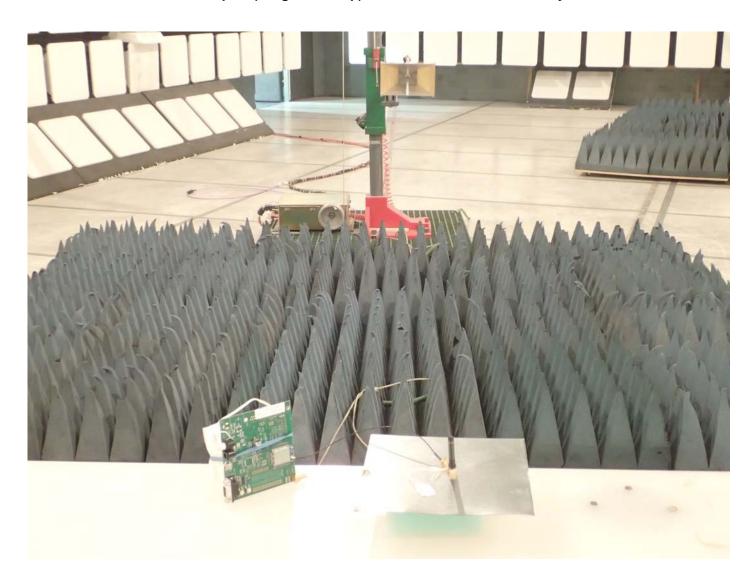

Radiated Emissions @ 3 m, Orthogonal Position 3 EUT with 3.0 dBi Dome Antenna and 0.44 dB Assembly Cable Loss

Radiated Emissions @ 3 m EUT with 2.1 dBi Dipole Antenna and 0.36 dB Assembly Cable Loss

 ${\bf Radiated\ Emissions\ @\ 3\ m} \\ {\bf EUT\ with\ 3.3\ dBi\ Monopole\ (Integrated\ Whip)\ Antenna\ and\ 0.44\ dB\ Assembly\ Cable\ Loss}$ 