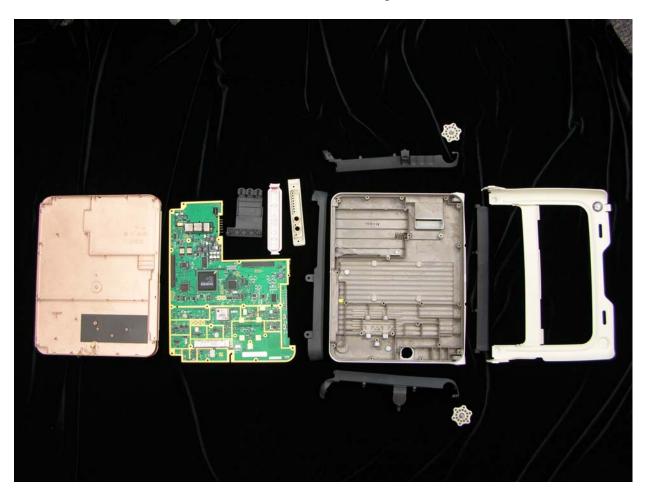

TÜV America Inc., TCB 10040 Mesa Rim Road San Diego, CA 92121 www.TUVamerica.com/tcb Phone: (858) 678 1400 Fax: (858) 546-0364 E-mail: tcb@tuvam.com

This picture shows the EUT dis-assembled into its main parts. The 4 main components are (starting from the left) the satellite antenna, PCB, bottom housing, stand. The PCB is sandwiched between the main antenna and bottom housing.