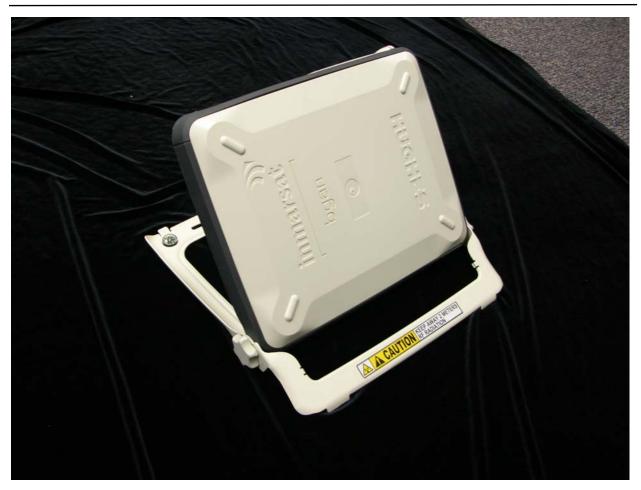

TÜV America Inc., TCB 10040 Mesa Rim Road San Diego, CA 92121 www.TUVamerica.com/tcb Phone: (858) 678 1400 Fax: (858) 546-0364 E-mail: tcb@tuvam.com

This picture shows the EUT positioned in its normal operating position, with the stand deployed. The internal antenna is the surface facing the user, and is pointing to the satellite.