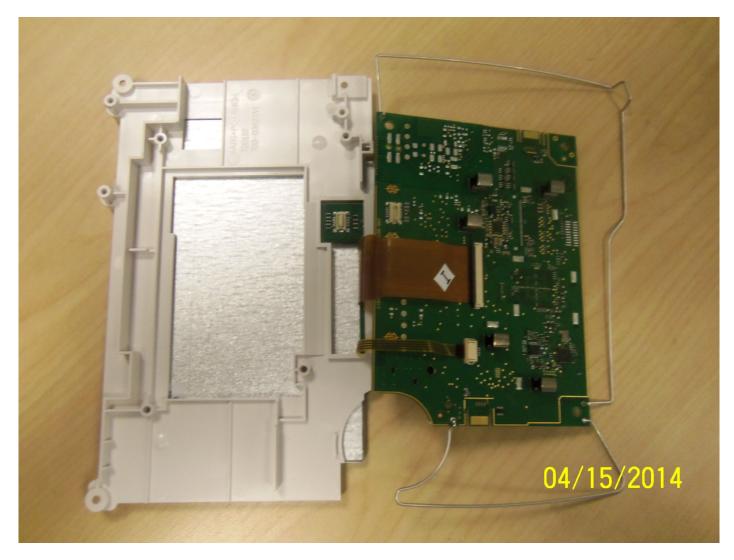

## INTERIOR PLASTIC INSERT, LCD, & PCA

NOTES:

- Main Security PCB Assembly removed from case
  This is a back view of the display.