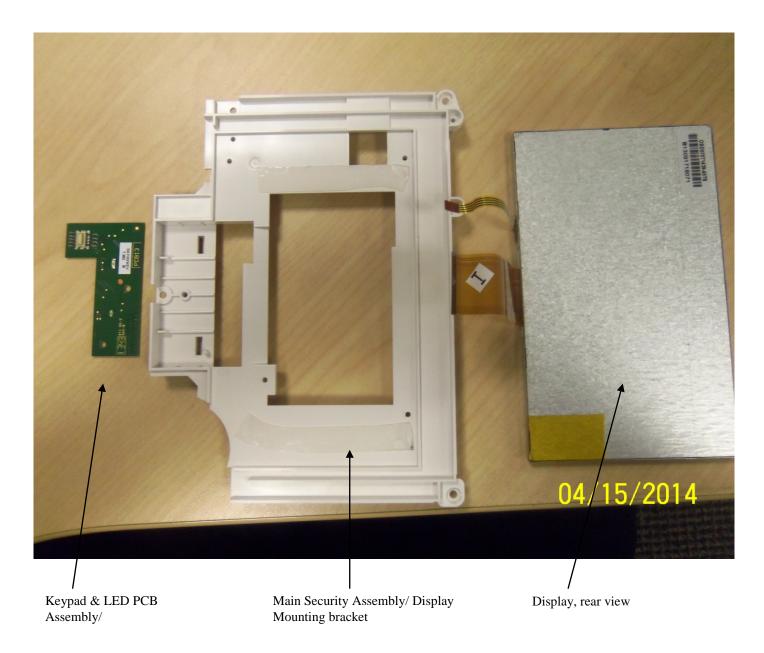

## INTERIOR PLASTIC INSERT, LCD, & PCA

NOTES:

- Main Security PCB Assembly removed from case
  This is a back view of the display.

## KEYPAD PCA PLASTIC INSERT, LCD

NOTES:

1: Main Security PCB Assembly removed from case (Closer view of top side).