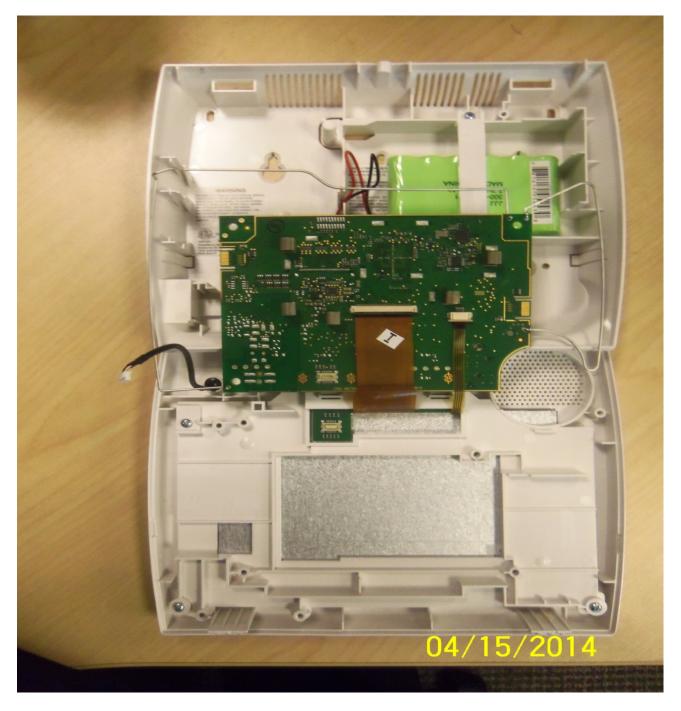

## LYNXTOUCH3 INTERNAL PHOTOS

## CASE OPEN



#### NOTES:

- 1: GSM Module not installed.
- 2: WiFi Module not installed.
- 3: Z-Wave Module not installed.

## CASE OPEN



NOTES: Main Security PCB Assembly un-mounted

## INTERIOR PLASTIC INSERT, LCD, & PCA



NOTES:

- Main Security PCB Assembly removed from case
  This is a back view of the display.

### PCA BOTTOM SIDE



#### NOTES:

1: Main Security PCB Assembly removed from case (Bottom side view, from display side).

## PCA TOP SIDE



#### NOTES:

1: Main Security PCB Assembly removed from case (Closer view of top side).

## KEYPAD PCA PLASTIC INSERT, LCD



NOTES:

1: Main Security PCB Assembly removed from case (Closer view of top side).