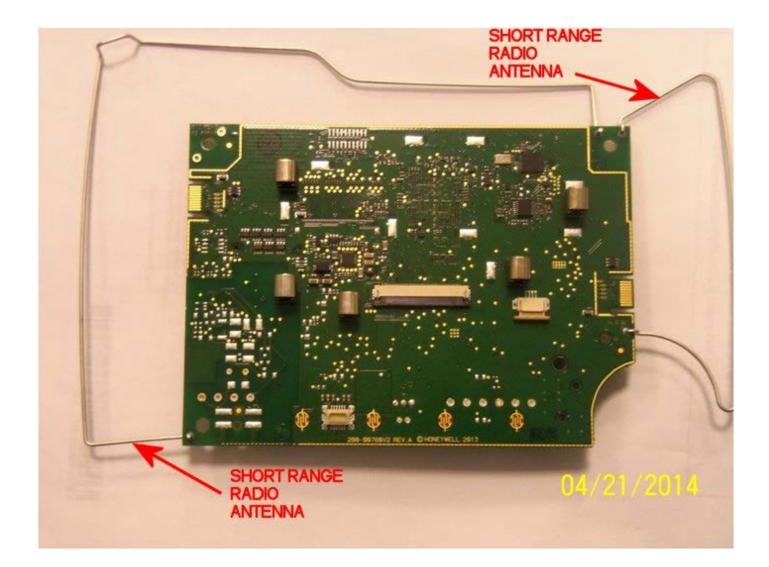

## PCA TOP SIDE

#### NOTES:

1: Main Security PCB Assembly removed from case (Closer view of top side).