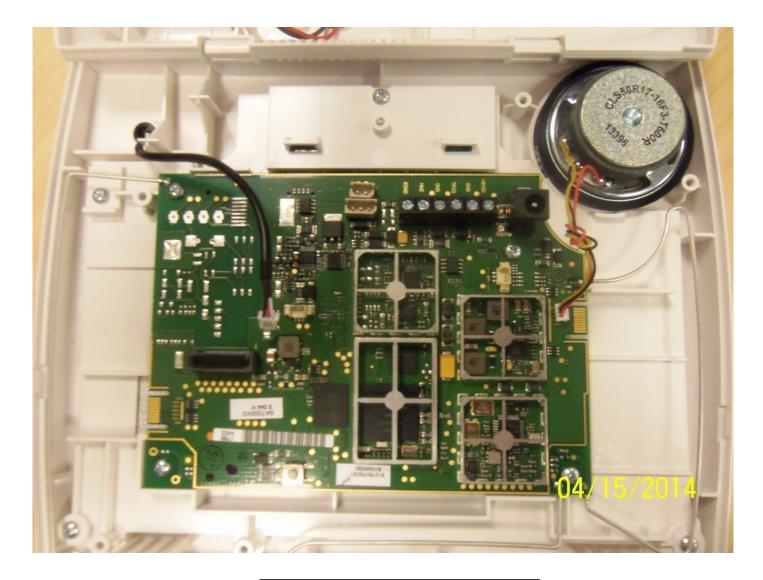

#### NOTES:

- 1: GSM Module not installed.
- 2: WiFi Module not installed.
- 3: Z-Wave Module not installed.