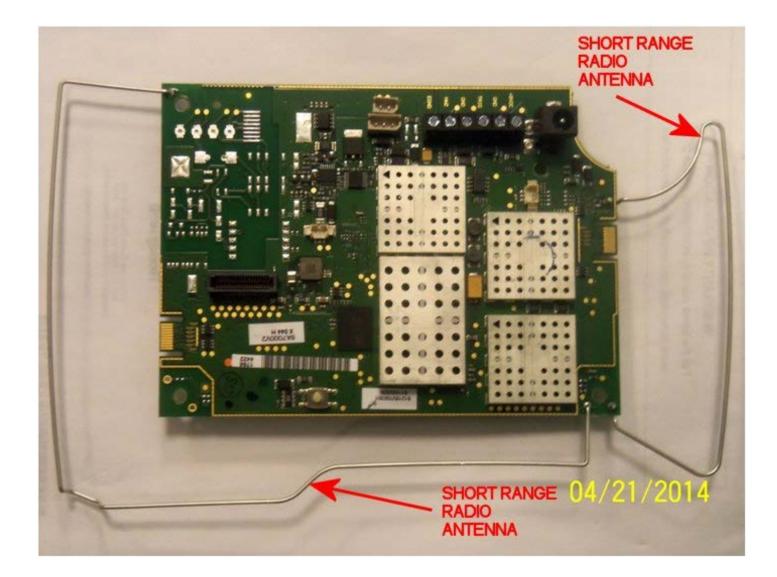

## PCA TOP SIDE

#### NOTES:

1: Main Security PCB Assembly removed from case (Closer view of top side).