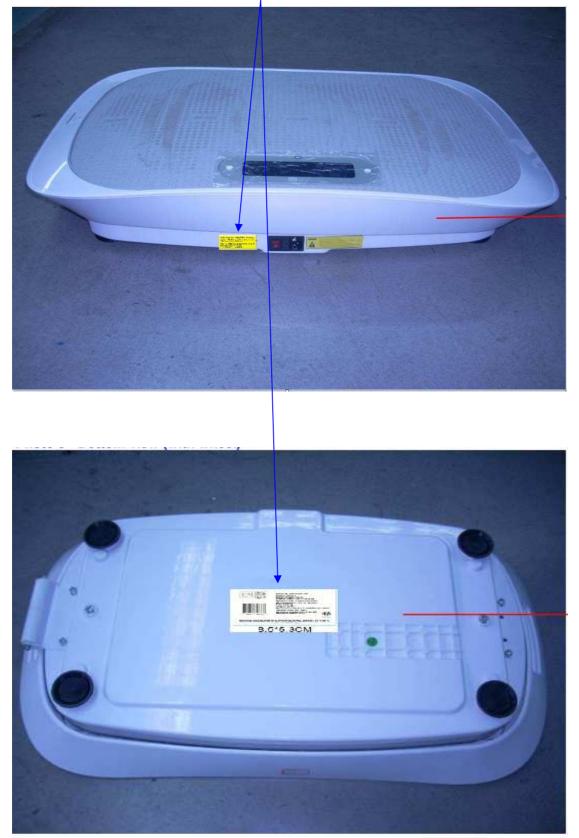

## Label Location

(2) This device must accept any interference, including interference that may cause undesired operation of the device.

FCC ID: 2AEHM-EM313 IC: 20096-EM313

PRODUCT: FITNESS PLATE MODEL: EM-313 RATED POWER: 150W POWER SUPPLY: AC 120V-60Hz PRODUCT DIM.: 79\*45\*14.5 (cm) PACKAGING DIM.: 85\*50\*19 (cm) N.W.: 18.8 Kg MADE IN CHINA The maximum rated user weight (load):120kgs Conforms To UL Std. 1647 Certified to CSA Std. C22.2 No. 68 Production date:2015/02