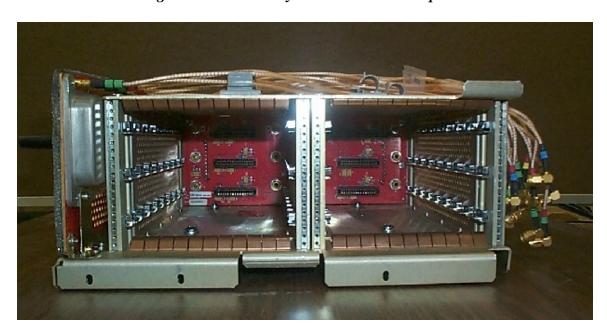

## **EXHIBIT 9**

INTERNAL PHOTOS OF 1900 MHz PICOCELL SYSTEM

Figure 9.1: Picocell System Case with Backplane

Figure 9.2: Picocell System with All Modules

Figure 9.3: Picocell System with All Modules

Figure 9.4: Picocell System Top View of the Inside Casing