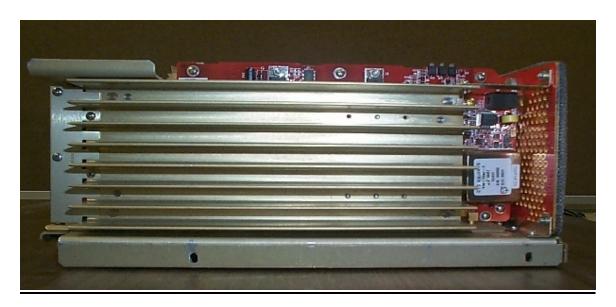

Figure 9.5: Picocell System Antenna Ports

Figure 9.6: Picocell System Power Supply Module

Figure 9.7: Picocell System Power Supply Module

Figure 9.8: Picocell System Modules with Casing

Figure 9.9: Picocell Module Inside View

Figure 9.10: Picocell System Controller Module with Casing

Figure 9.11: Picocell System Inside Front View of Controller Module

Figure 9.12: Picocell System Inside Back View of Controller Module