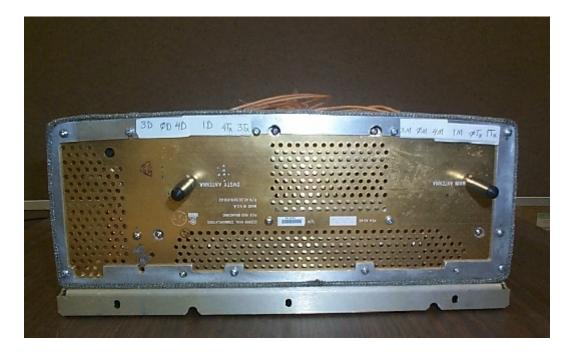

## **EXHIBIT 9**

INTERNAL PHOTOS OF 1900 MHz PICOCELL SYSTEM

Figure 9.1: Picocell System Case with Backplane

Figure 9.2: Picocell System with All Modules

Figure 9.3: Picocell System with All Modules

Figure 9.4: Picocell System Top View of the Inside Casing

Figure 9.5: Picocell System Antenna Ports

Figure 9.6: Picocell System Power Supply Module

Figure 9.7: Picocell System Power Supply Module

Figure 9.8: Picocell System Modules with Casing

Figure 9.9: Picocell Module Inside View