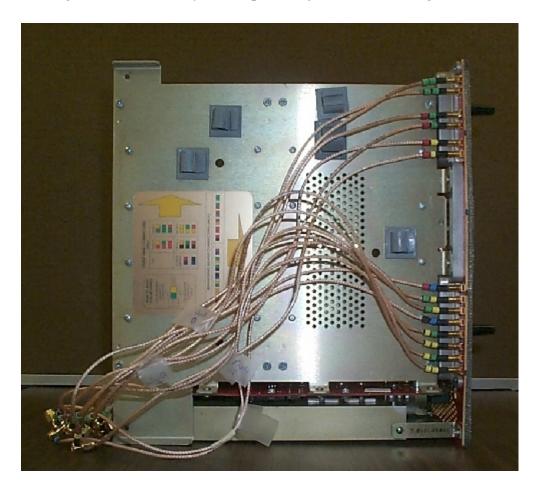

Figure 9.10: Picocell System Controller Module with Casing

Figure 9.11: Picocell System Inside Front View of Controller Module

Figure 9.12: Picocell System Inside Back View of Controller Module