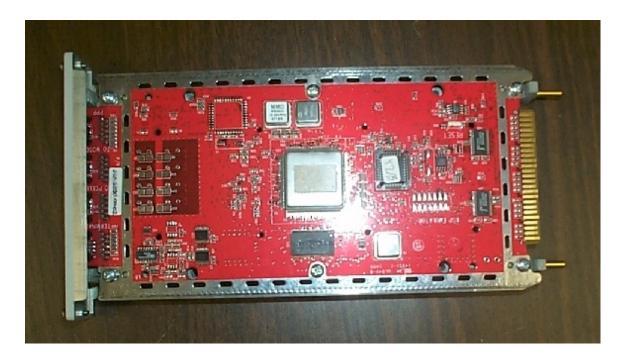

Figure 9.10: Picocell System Controller Module with Casing

Figure 9.11: Picocell System Inside Front View of Controller Module

Figure 9.12: Picocell System Inside Back View of Controller Module