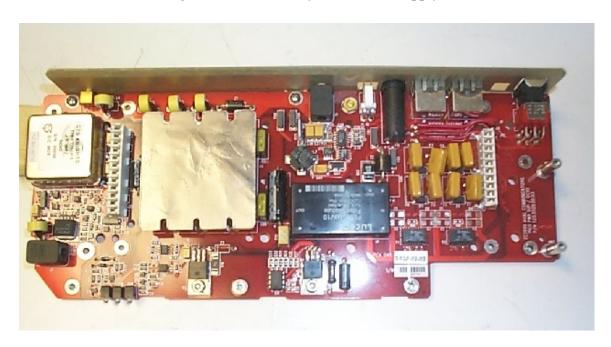

Figure 9.5: Picocell System Antenna Ports

Figure 9.6: Picocell System Power Supply Module

Figure 9.7: Picocell System Power Supply Module

Figure 9.8: Picocell System Modules with Casing

Figure 9.9: Picocell Module Inside View

Figure 9.10: Picocell System Controller Module with Casing

Figure 9.11: Picocell System Inside Front View of Controller Module

Figure 9.12: Picocell System Inside Back View of Controller Module