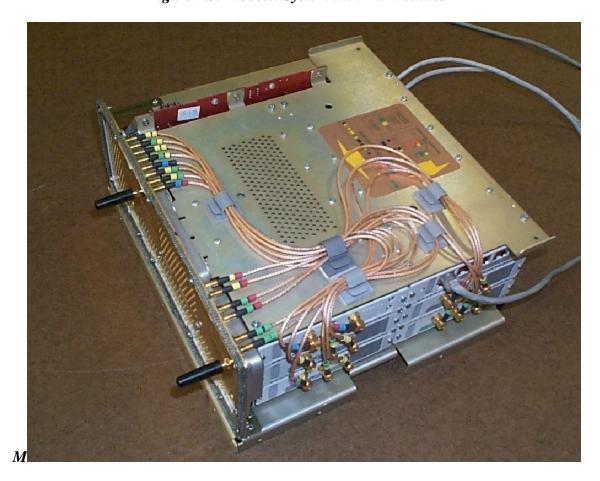

Figure 9.5: Picocell System Antenna Ports

Figure 9.6: Picocell System Power Supply Module

Figure 9.7: Picocell System Power Supply Module

Figure 9.8: Picocell System Modules with Casing

Figure 9.9: Picocell Module Inside View