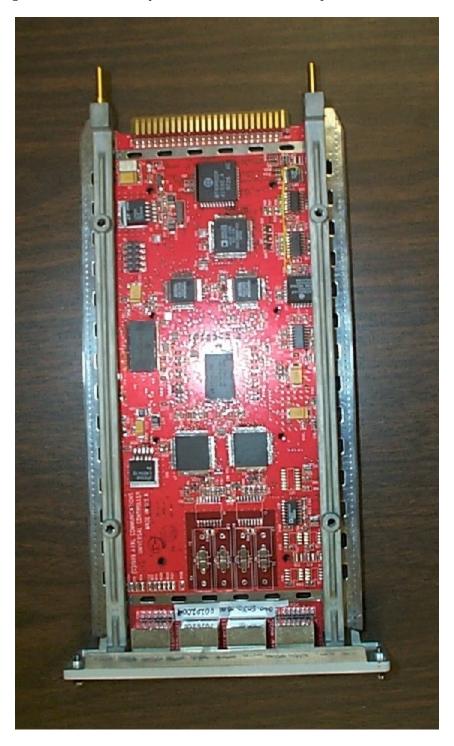

Figure 9.10: Picocell System Controller Module with Casing

Figure 9.11: Picocell System Inside Front View of Controller Module

Figure 9.12: Picocell System Inside Back View of Controller Module