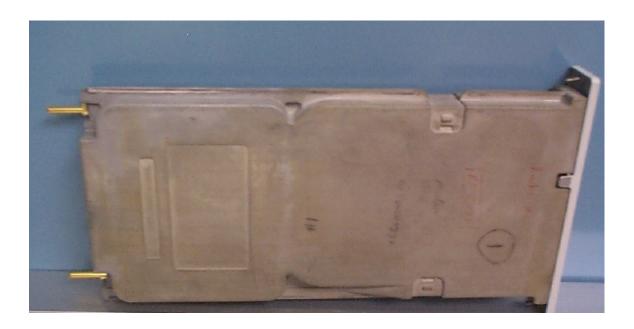

Figure 9.5: Picocell System Antenna Ports

Figure 9.6: Picocell System Power Supply Module

Figure 9.7: Picocell System Power Supply Module

Figure 9.8: Picocell System Modules with Casing

Figure 9.9: Picocell Module Inside View

Figure 9.10: Picocell System Controller Module with Casing

Figure 9.11: Picocell System Inside Front View of Controller Module

Figure 9.12: Picocell System Inside Back View of Controller Module