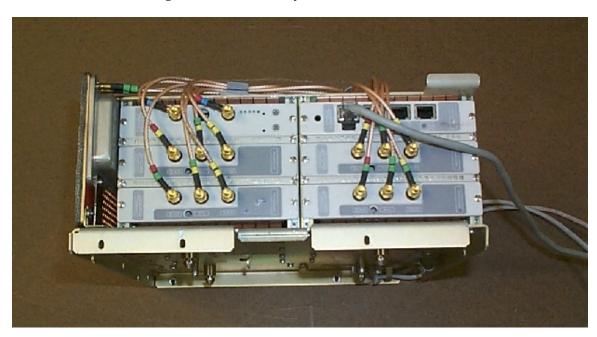

## **EXHIBIT 9**

INTERNAL PHOTOS OF 1900 MHz PICOCELL SYSTEM

Figure 9.1: Picocell System Case with Backplane

Figure 9.2: Picocell System with All Modules

Figure 9.3: Picocell System with All Modules

Figure 9.4: Picocell System Top View of the Inside Casing