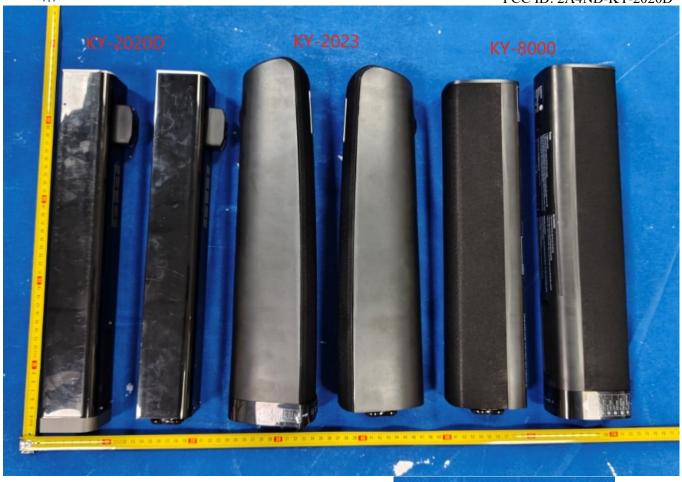

## **Product Similarity Declaration**

Product name: JiangXi MeiDong Technology Co., Ltd.

Model name: KY-2023, KY-8000, KY-2020D

We (JiangXi MeiDong Technology Co., Ltd. ) hereby state that all the models are electrical identical including the same software parameter and hardware design (i.e., circuit design, PCB Layout, RF module/circuit, antenna type(s) and antenna location, components on PCB, etc.,), The appearance of the product is different, the rest are the same. The details are in below photos.