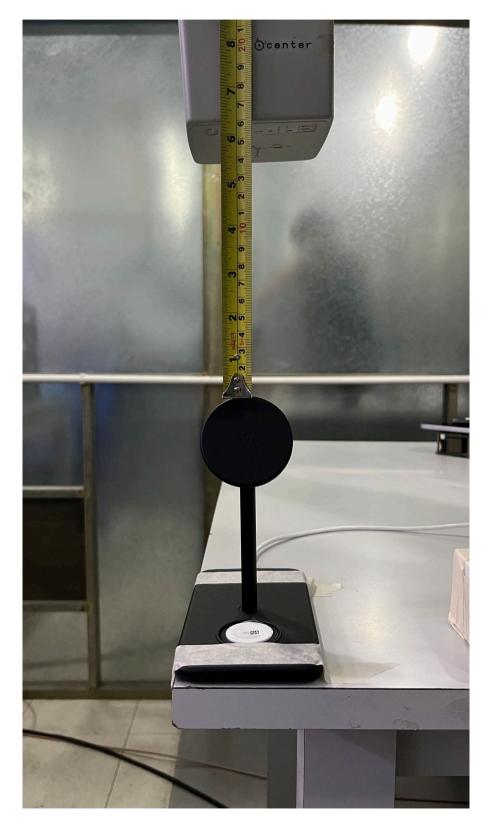

diated Emissions (9kHz - 1GHz) - Standby Mode

(Back View)



## **Configuration Photographs**

## Radiated Emissions (9kHz - 1GHz) - Full Load



## **Configuration Photographs**

# Radiated Emissions (9kHz - 1GHz) - Full Load

(Back View)



## **Configuration Photographs**

# Conducted Emissions - Standby Mode



## **Configuration Photographs**

# Conducted Emissions - Standby Mode

(Left View)



## **Configuration Photographs**

# Conducted Emissions - Standby Mode

(Right View)



## **Configuration Photographs**

### Conducted Emissions - Full Load



## **Configuration Photographs**

### Conducted Emissions - Full Load

(Left View)



## **Configuration Photographs**

#### Conducted Emissions - Full Load

(Right View)



## Configuration Photographs

# RF Exposure - Standby Mode



# Configuration Photographs

# RF Exposure - Full Load