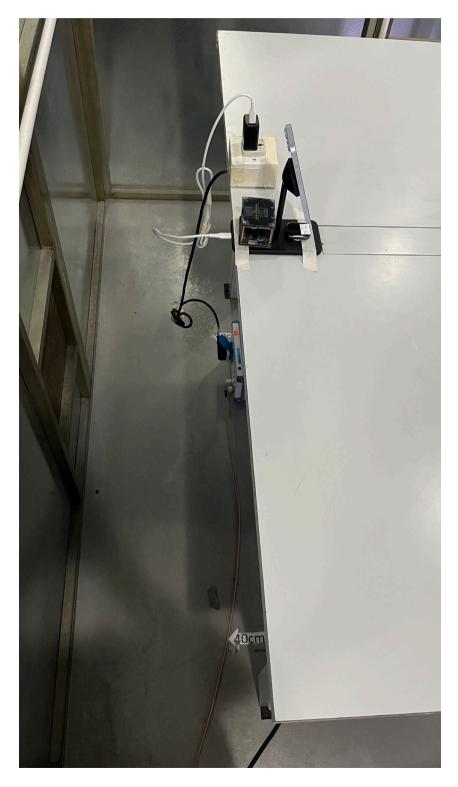

## **Configuration Photographs**

## Radiated Emissions (9kHz - 1GHz) - Standby Mode