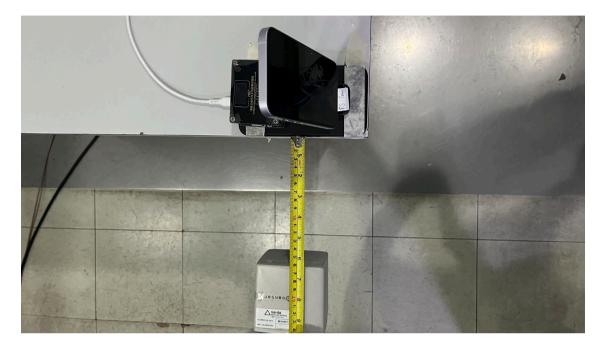

## **Configuration Photographs**

## Radiated Emissions (9kHz - 1GHz) - Full Load



## **Configuration Photographs**

# Radiated Emissions (9kHz - 1GHz) - Full Load

(Back View)



## **Configuration Photographs**

# Conducted Emissions - Standby Mode



## **Configuration Photographs**

# Conducted Emissions - Standby Mode

(Left View)



## **Configuration Photographs**

# Conducted Emissions - Standby Mode

(Right View)



## **Configuration Photographs**

### Conducted Emissions - Full Load



## **Configuration Photographs**

### Conducted Emissions - Full Load

(Left View)



## **Configuration Photographs**

#### Conducted Emissions - Full Load

(Right View)



## Configuration Photographs

# RF Exposure - Standby Mode



# Configuration Photographs

# RF Exposure - Full Load