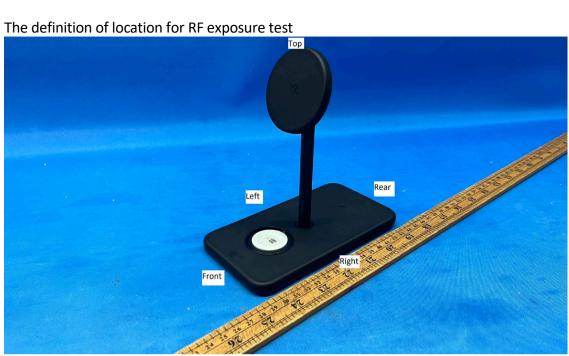

## **Configuration Photographs**

## Radiated Emissions (9kHz - 1GHz) - Full Load



## **Configuration Photographs**

# Radiated Emissions (9kHz - 1GHz) - Full Load

(Back View)



## **Configuration Photographs**

# Conducted Emissions - Standby Mode



## **Configuration Photographs**

# Conducted Emissions - Standby Mode

(Left View)



## **Configuration Photographs**

# Conducted Emissions - Standby Mode

(Right View)



## **Configuration Photographs**

### Conducted Emissions - Full Load



## **Configuration Photographs**

### Conducted Emissions - Full Load

(Left View)



## **Configuration Photographs**

#### Conducted Emissions - Full Load

(Right View)



## Configuration Photographs

# RF Exposure - Standby Mode



# Configuration Photographs

# RF Exposure - Full Load