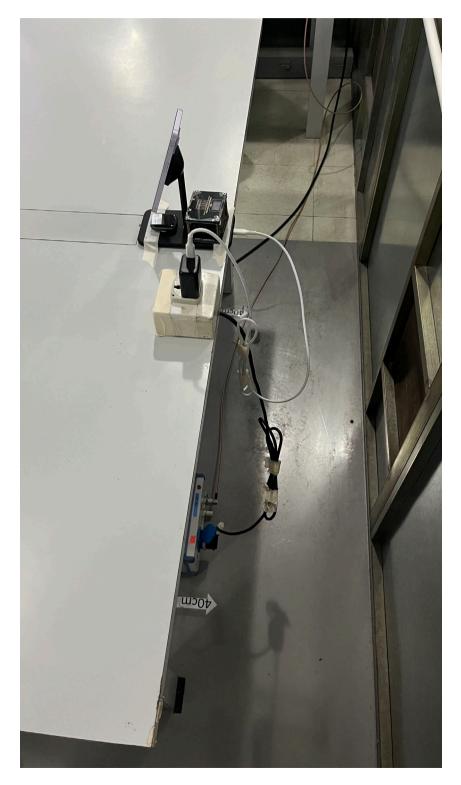

## **Configuration Photographs**

# Radiated Emissions (9kHz - 1GHz) - Standby Mode

(Back View)