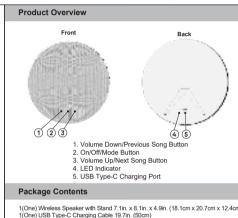

# 1(One) Wireless Speaker with Stand 7.1in. x 8.1in. x 4.9in. (18.1cm x 20.7cm x 12.4cm) 1(One) Instruction Manual Power On/Off

## Power on: Press and hold 3 second on the "O" Button. Power off: Press and hold 3 second on the "O" Button. Note: Always power off the speaker when not in use.

# Charging your Wireless speaker

- ⚠ For your safety, please always use appropriate 5V output charger. Adapter to charge the product. **DO NOT USE** Quick Charging USB Adapter to charge the product, as it might damage the product.
- 1. Use the USB Type-C charging cable provided with this wireless speaker. 2. Connect the USB Type-C plug to USB Type-C charging port on the speaker, then connect the USB plug to a USB port on a computer or wall adapter to begin charging.
- 3. The LED Indicator will turn red while charging and will turn off once fully charged

# Bluetooth Mode

Pause: Short press on the "O" Button. Play: Short press on the "O" Button. Volume Up: Short press on the "+" Button. Next Song: Long press on the "+" Button. Volume Down: Short press on the "-" Button. Previous Song: Long press on the "-" Button.

# FM Radio Mode

Mute: Short press on the "O" Button. Unmute: Short press on the "O" Button. Volume Up: Short press on the "+" Button. Next Channel: Long press on the "+" Button. Volume Down: Short press on the "-" Button. Previous Channel: Long press on the "-" Button.