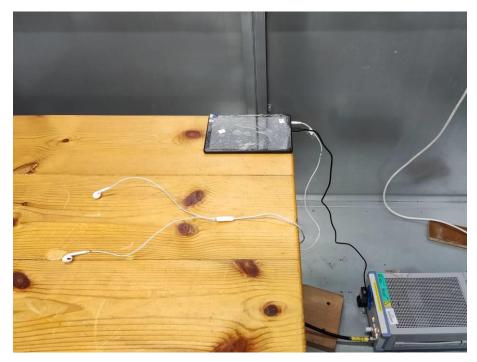

layer,1GHz-18GHz)



7. Radiated Emissions (Part 15B, Camera/Video Player,18GHz-26.5GHz)



8. Radiated Emissions (Part 15B, Camera/Video Player, 26.5GHz-40GHz)



9. Radiated Emissions (Part 15B, FM receiver, 30MHz-1GHz)



10. Radiated Emissions (Part 15B, FM receiver,1GHz-18GHz)



11. Radiated Emissions (Part 15B, FM receiver, 18GHz-26.5GHz)



12. Radiated Emissions (Part 15B, FM receiver, 26.5 GHz-40 GHz)



13. Radiated Emissions (Part 15C&Part 15E, 9kHz-30MHz)



14. Radiated Emissions (Part 15C&Part 15E,30MHz-1GHz)



15. Radiated Emissions (Part 15C&Part 15E, 1GHz -18GHz)



16. Radiated Emissions (Part 15C&Part 15E, 18GHz -26.5GHz)



17. Radiated Emissions (Part 15C&Part 15E, 26.5GHz -40GHz)



18. Conducted Emission (Part 15B& Part 15C&E, Camera/Video Player/Wi-Fi/Bluetooth)



19. Conducted Emission (Part 15B, FM receiver)



20. Conducted Emission (Part 15B, Data Transfer)