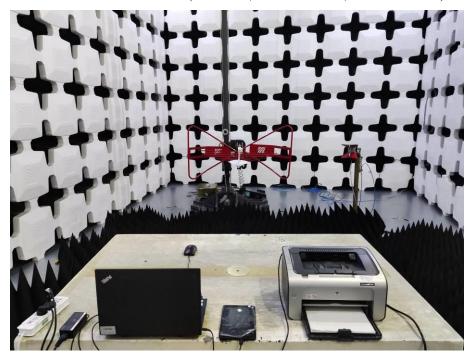

## **Test Setup Photos**

1. Radiated Emissions (Part 15B, Data Transfer,30MHz-1GHz)

2. Radiated Emissions (Part 15B, Data Transfer,1GHz-18GHz)

3. Radiated Emissions (Part 15B, Data Transfer,18GHz-26.5GHz)