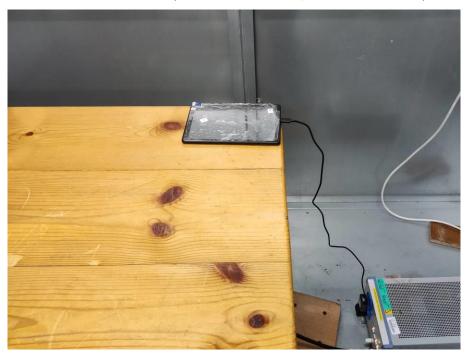

5B, Camera/Video Player,30MHz-1GHz)



6. Radiated Emissions (Part 15B, Camera/Video Player,1GHz-18GHz)



7. Radiated Emissions (Part 15B, Camera/Video Player,18GHz-26.5GHz)



8. Radiated Emissions (Part 15B, Camera/Video Player, 26.5GHz-40GHz)



9. Radiated Emissions (Part 15B, FM receiver, 30MHz-1GHz)



10. Radiated Emissions (Part 15B, FM receiver,1GHz-18GHz)



11. Radiated Emissions (Part 15B, FM receiver, 18GHz-26.5GHz)



12. Radiated Emissions (Part 15B, FM receiver, 26.5 GHz-40 GHz)



13. Radiated Emissions (Part 15C&Part 15E, 9kHz-30MHz)



14. Radiated Emissions (Part 15C&Part 15E,30MHz-1GHz)



15. Radiated Emissions (Part 15C&Part 15E, 1GHz -18GHz)



16. Radiated Emissions (Part 15C&Part 15E, 18GHz -26.5GHz)



17. Radiated Emissions (Part 15C&Part 15E, 26.5GHz -40GHz)



18. Conducted Emission (Part 15B& Part 15C&E, Camera/Video Player/Wi-Fi/Bluetooth)



19. Conducted Emission (Part 15B, FM receiver)



20. Conducted Emission (Part 15B, Data Transfer)