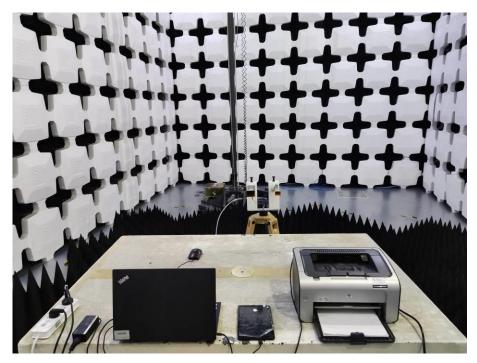

## **Test Setup Photos**

1. Radiated Emissions (Part 15B, Data Transfer,30MHz-1GHz)

2. Radiated Emissions (Part 15B, Data Transfer,1GHz-18GHz)

3. Radiated Emissions (Part 15B, Data Transfer,18GHz-26.5GHz)