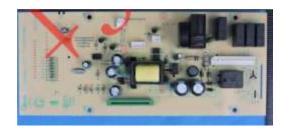

#### 1. Changed Mother -board as below.

Original Mother board-top view

New Mother board -top view

Original Mother board -bottom

New Mother board -bottom

NOTE: They have the same input&output power and similar circuit function. New is electrically compatible to original.