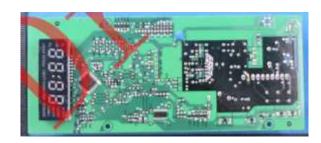

#### 1. Changed Mother -board as below.

Original Mother board-top view

New Mother board -top view

Original Mother board -bottom

New Mother board -bottom

NOTE: They have the same input&output power and similar circuit function. New is electrically compatible to original.