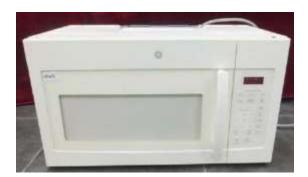

## Request for Class II Permissive Change(C2PC)

FCC ID: VG8EM044KYY Data: 2018-1-25

TO: Federal Communication Commission

Please be notified that we, the undersigned, Guangdong Midea Kitchen Appliances Manufacturing Co.,Ltd. declare that the reasons for this class II permissive change are as below:

#### 1. Changed Mother -board as below.

Original Mother board-top view



New Mother board -top view



Original Mother board -bottom



New Mother board -bottom



NOTE: They have the same input&output power and similar circuit function. New is electrically compatible to original.

# EUT exterior as below: Old product:









Anything elses are the same as before.

## Sincerely,



### xue wenfei

Guangdong Midea Kitchen Appliances Manufacturing Co.,Ltd.

Phone: +86-757-26306480 FAX:+86-757-26656995 E-Mail: xuewf1@midea.com.cn