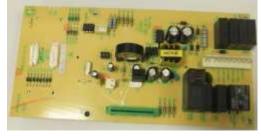

#### 1. Changed Mother -board as below.

Original Mother board-top view

New Mother board -top view

Original Mother board -bottom

New Mother board -bottom

NOTE: They have the same input&output power and similar circuit function. New is electrically compatible to original.