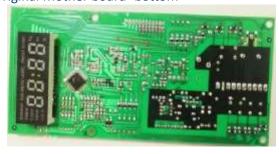

#### 1. Changed Mother -board as below.

Original Mother board-top view

New Mother board -top view

Original Mother board -bottom

New Mother board -bottom

NOTE: They have the same input&output power and similar circuit function. New is electrically compatible to original.