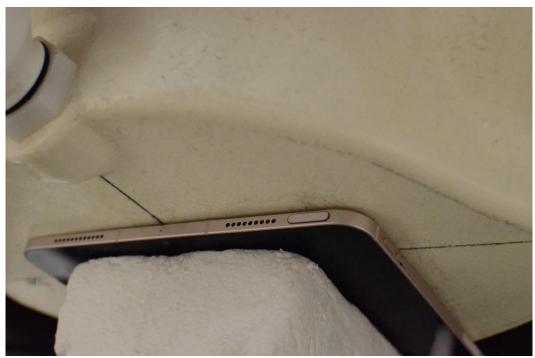

© 2022 PCTEST.

REV 21.

SAR Test Setup Photo 3: Body, Top Edge at 0.0 cm

SAR Test Setup Photo 4: Body, Bottom Edge at 0.0 cm

| FCC ID: BCGA2589        | Proud to be part of element | SAR EVALUATION REPORT | Approved by: Quality Manager |
|-------------------------|-----------------------------|-----------------------|------------------------------|
| Test Dates:             | DUT Type:                   |                       | APPENDIX E:                  |
| 12/07/2021 - 01/03/2022 | Tablet Device               |                       | Page 4 of 5                  |