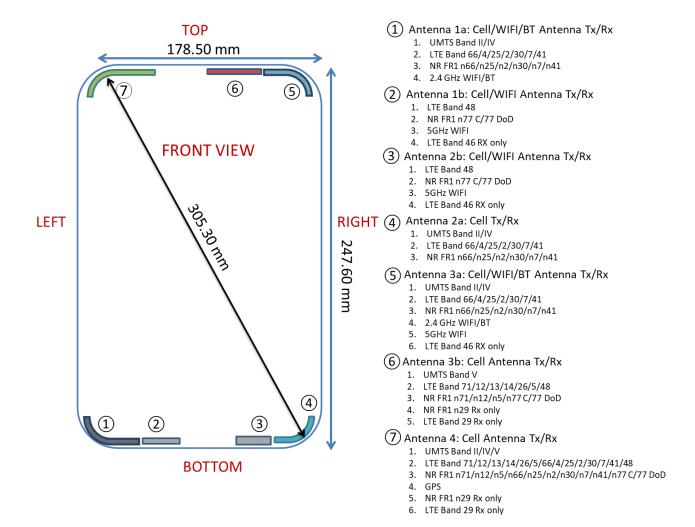

## APPENDIX E: DUT ANTENNA DIAGRAM & SAR TEST SETUP PHOTOGRAPHS

| FCC ID: BCGA2589        | Pour to be part of & element | SAR EVALUATION REPORT | Approved by: Quality Manager |
|-------------------------|------------------------------|-----------------------|------------------------------|
| Test Dates:             | DUT Type:                    |                       | APPENDIX E:                  |
| 12/07/2021 - 01/03/2022 | Tablet Device                |                       | Page 1 of 5                  |

Note: Exact antenna dimensions and separation distances are shown in the Technical Descriptions in the FCC Filing.

Figure E-1
DUT Antenna Locations

| FCC ID: BCGA2589        | SAR EVALUATION REPORT | Approved by: Quality Manager |
|-------------------------|-----------------------|------------------------------|
| Test Dates:             | DUT Type:             | APPENDIX E:                  |
| 12/07/2021 - 01/03/2022 | Tablet Device         | Page 2 of 5                  |