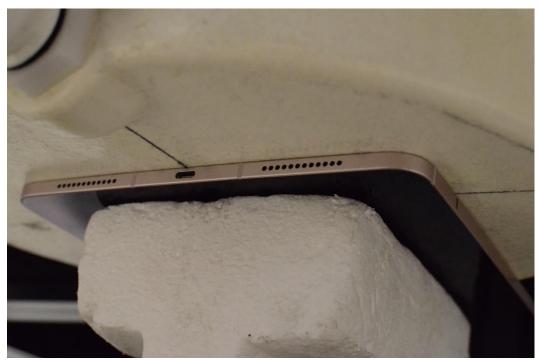

© 2022 PCTEST.

REV 21.

SAR Test Setup Photo 3: Body, Top Edge at 0.0 cm

SAR Test Setup Photo 4: Body, Bottom Edge at 0.0 cm

| FCC ID: BCGA2589        | Proud to be part of element | SAR EVALUATION REPORT | Approved by: Quality Manager |
|-------------------------|-----------------------------|-----------------------|------------------------------|
| Test Dates:             | DUT Type:                   |                       | APPENDIX E:                  |
| 12/07/2021 - 01/03/2022 | Tablet Device               |                       | Page 4 of 5                  |