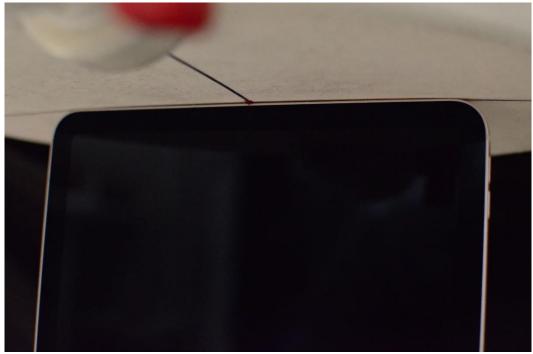

SAR Test Setup Photo 5: Body, Right Edge at 0.0 cm

SAR Test Setup Photo 6: Body, Left Edge at 0.0 cm

| FCC ID: BCGA2589        | PCTEST:  Poud to be part of the desired  SAR EVALUATION REPORT | Approved by: Quality Manager |
|-------------------------|----------------------------------------------------------------|------------------------------|
| Test Dates:             | DUT Type:                                                      | APPENDIX E:                  |
| 12/07/2021 - 01/03/2022 | Tablet Device                                                  | Page 5 of 5                  |