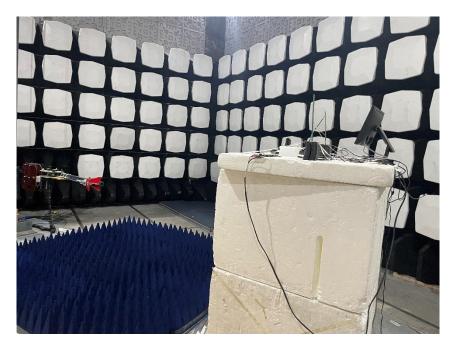

## **Test Setup Photos**

Figure 1 - Test Set up Front View - Radiated Emissions <30 MHz - Four Antennas

Figure 2 – Test Set up Front View - Radiated Emissions <30 MHz – Two Antennas

Figure 3 – Test Set up Rear View - Radiated Emissions <30 MHz – Four Antennas