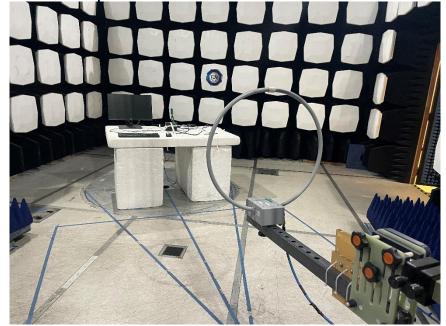

Figure 4 – Test Set up Rear View - Radiated Emissions <30 MHz – Two Antennas

Figure 5 – Test Set up Front View - Radiated Emissions <1 GHz – Four Antennas

Figure 6 – Test Set up Front View - Radiated Emissions <1 GHz – Two Antennas