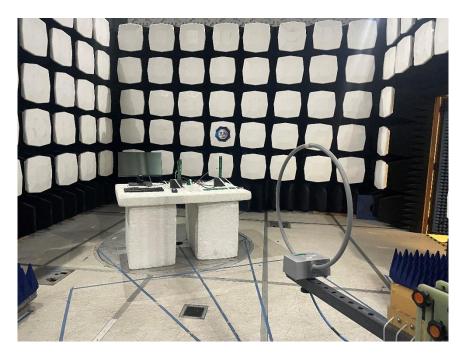

## **Test Setup Photos**

Figure 1 - Test Set up Front View - Radiated Emissions <30 MHz - Four Antennas

Figure 2 – Test Set up Front View - Radiated Emissions <30 MHz – Two Antennas

Figure 3 – Test Set up Rear View - Radiated Emissions <30 MHz – Four Antennas