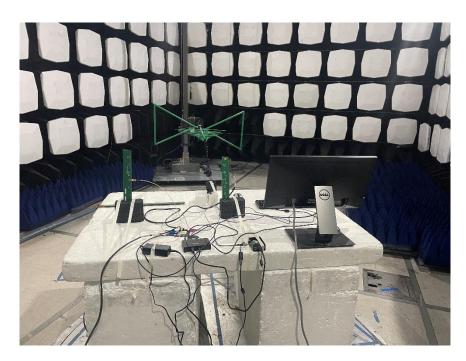

Figure 13 – Test Set up – Conducted Emissions

Figure 14 – Test Set up – Antenna Port Measurement