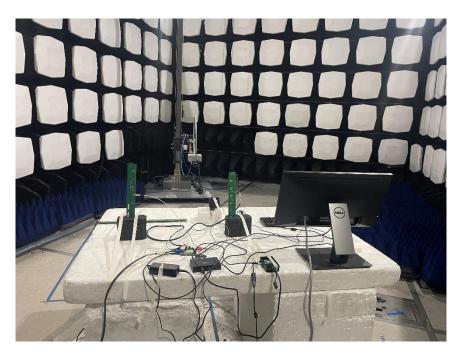

Figure 7 – Test Set up Rear View - Radiated Emissions <1 GHz – Four Antennas

Figure 8 – Test Set up Rear View- Radiated Emissions <1 GHz – Two Antennas

Figure 9 – Test Set up Front View- Radiated Emissions <10 GHz – Four Antennas