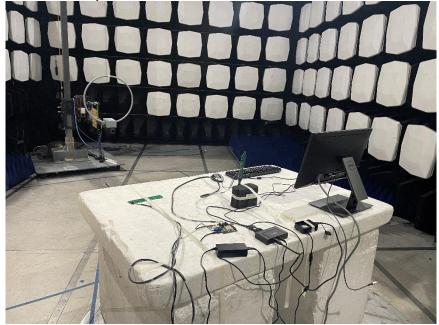

Figure 10- Test Set up Front View - Radiated Emissions <10 GHz - Two Antennas

Figure 11 – Test Set up Rear View - Radiated Emissions <10 GHz – Four Antennas

Figure 12 – Test Set up rear View - Radiated Emissions <10 GHz – Two Antennas