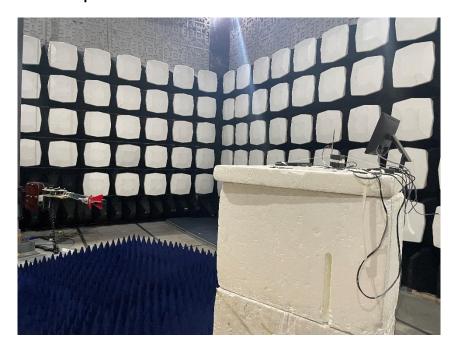

Figure 4 – Test Set up Rear View - Radiated Emissions <30 MHz – Two Antennas

Figure 5 – Test Set up Front View - Radiated Emissions <1 GHz – Four Antennas

Figure 6 – Test Set up Front View - Radiated Emissions <1 GHz – Two Antennas