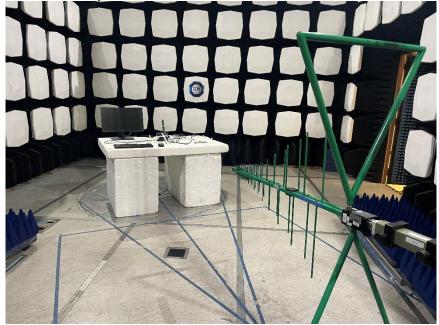

## **Test Setup Photos**

Figure 1 - Test Set up Front View - Radiated Emissions <30 MHz - Four Antennas

Figure 2 – Test Set up Front View - Radiated Emissions <30 MHz – Two Antennas

Figure 3 – Test Set up Rear View - Radiated Emissions <30 MHz – Four Antennas