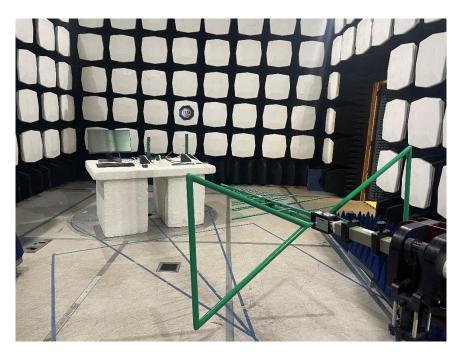

## **Test Setup Photos**

Figure 1 - Test Set up Front View - Radiated Emissions <30 MHz - Four Antennas

Figure 2 – Test Set up Front View - Radiated Emissions <30 MHz – Two Antennas

Figure 3 – Test Set up Rear View - Radiated Emissions <30 MHz – Four Antennas