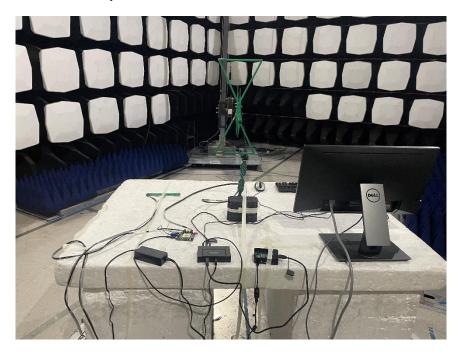

Figure 13 – Test Set up – Conducted Emissions

Figure 14 – Test Set up – Antenna Port Measurement