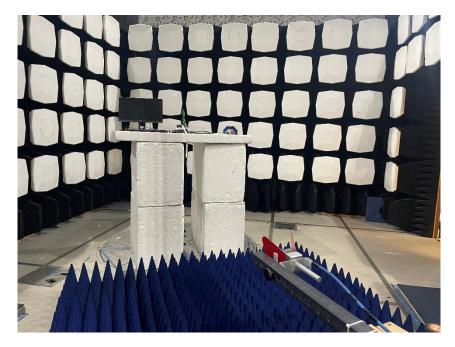

Figure 4 – Test Set up Rear View - Radiated Emissions <30 MHz – Two Antennas

Figure 5 – Test Set up Front View - Radiated Emissions <1 GHz – Four Antennas

Figure 6 – Test Set up Front View - Radiated Emissions <1 GHz – Two Antennas