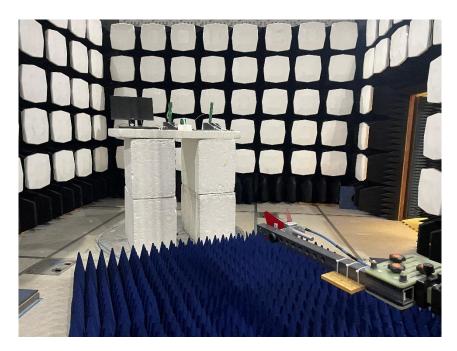

## **Test Setup Photos**

Figure 1 - Test Set up Front View - Radiated Emissions <30 MHz - Four Antennas

Figure 2 – Test Set up Front View - Radiated Emissions <30 MHz – Two Antennas

Figure 3 – Test Set up Rear View - Radiated Emissions <30 MHz – Four Antennas